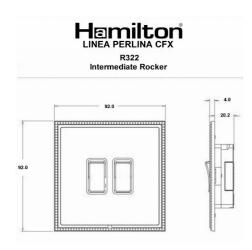

### Dimensions

| Insert Type                      | 2 gang 20AX Intermediate Rocker                      |
|----------------------------------|------------------------------------------------------|
| Insert Colour                    | Antique Brass/Black                                  |
| EAN13 Barcode                    | 5017504862350                                        |
| Commodity Code                   | 85363030                                             |
| Luckins TSI                      | 391656105                                            |
| ETIM Class                       | EC001590                                             |
| Dimensions(Nominal)              | Single: Height = 92.0mm Width = 92.0mm Depth = 4.0mm |
| Fixing Hole Centres              | Box Fixing = 60.3mm Grid Fixing = CFX Clips          |
| Minimum Wall Box Depth           | 35mm                                                 |
| Switched Poles                   | Single                                               |
| Current Rating                   | 20AX                                                 |
| Voltage                          | 220/250V AC                                          |
| Maximum Load                     | 20 Amp inductive                                     |
| Mains Frequency                  | 50Hz                                                 |
| IP Rating                        | IP2XD                                                |
| Contact Gap Minimum              | 3mm                                                  |
| Terminal Capacity 1              | 5 x1mm²                                              |
| Terminal Capacity 2              | 4x1.5mm²                                             |
| Terminal Capacity 3              | 2x2.5mm²                                             |
| Terminal Capacity 4              | 2x4mm² Multi-strand                                  |
| Terminal Capacity 5              | 1x6mm²                                               |
| Earth Terminal Capacity 1        | 6x1mm²                                               |
| Earth Terminal Capacity 2        | 5x1.5mm²                                             |
| Earth Terminal Capacity 3        | 3 x2.5mm²                                            |
| Earth Terminal Capacity 4        | 2x4mm² Multi-strand                                  |
| Earth Terminal Capacity 5        | 1x6mm²                                               |
| Product Class 1                  | Must be earthed                                      |
| Ambient Operating<br>Temperature | -5° to +40°C                                         |
| Recommended Location             | Internal Use Only                                    |
| Maximum Installation<br>Altitude | 2000m                                                |