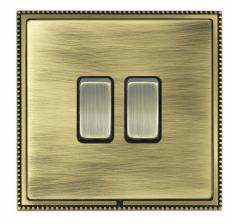

# **DATASHEET**



Code: LPXR322AB-ABB

## Linea-Perlina CFX | LINEA-PERLINA CFX RANGE | Rocker Switches

#### **Product Image**



## Wiring



### Dimensions

| Insert Type                      | 2 gang 20AX Intermediate Rocker                      |
|----------------------------------|------------------------------------------------------|
| Insert Colour                    | Antique Brass/Black                                  |
| EAN13 Barcode                    | 5017504862350                                        |
| Commodity Code                   | 85363030                                             |
| Luckins TSI                      | 391656105                                            |
| ETIM Class                       | EC001590                                             |
| Dimensions(Nominal)              | Single: Height = 92.0mm Width = 92.0mm Depth = 4.0mm |
| Fixing Hole Centres