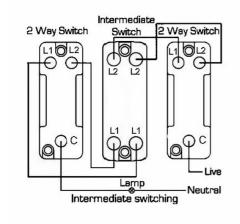

# **DATASHEET**



Code: LPXR322AB-ABB

## Linea-Perlina CFX | LINEA-PERLINA CFX RANGE | Rocker Switches

#### **Product Image**



## Wiring



### Dimensions

| Insert Type                      | 2 gang 20AX Intermediate Rocker                      |
|----------------------------------|------------------------------------------------------|
| Insert Colour                    | Antique Brass/Black                                  |
| EAN13 Barcode                    | 5017504862350                                        |
| Commodity Code                   | 85363030                                             |
| Luckins TSI                      | 391656105                                            |
| ETIM Class                       | EC001590                                             |
| Dimensions(Nominal)              | Single: Height = 92.0mm Width = 92.0mm Depth = 4.0mm |
| Fixing Hole Centres              | Box Fixin