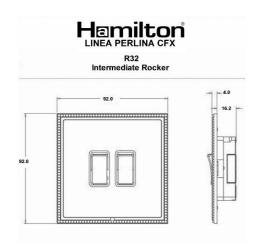

### Dimensions

| Insert Type                      | 2 gang 10AX Intermediate Rocker                      |
|----------------------------------|------------------------------------------------------|
| Insert Colour                    | Antique Brass/Black                                  |
| EAN13 Barcode                    | 5017504842321                                        |
| Commodity Code                   | 85363010                                             |
| Luckins TSI                      | 391655559                                            |
| ETIM Class                       | EC001590                                             |
| Dimensions(Nominal)              | Single: Height = 92.0mm Width = 92.0mm Depth = 4.0mm |
| Fixing Hole Centres              | Box Fixing = 60.3mm Grid Fixing = CFX Clips          |
| Minimum Wall Box Depth           | 25mm                                                 |
| Switched Poles                   | Single                                               |
| Current Rating                   | 10AX                                                 |
| Voltage                          | 220/250V AC                                          |
| Maximum Load                     | 10 Amp inductive                                     |
| Mains Frequency                  | 50Hz                                                 |
| IP Rating                        | IP2XD                                                |
| Contact Gap Minimum              | 3mm                                                  |
| Terminal Capacity 1              | 5 x1mm²                                              |
| Terminal Capacity 2              | 4x1.5mm²                                             |
| Terminal Capacity 3              | 1x2.5mm²                                             |
| Terminal Capacity 4              | 1x4mm² Multi-strand                                  |
| Terminal Capacity 5              | 1x6mm²                                               |
| Earth Terminal Capacity 1        | 5x1mm²                                               |
| Earth Terminal Capacity 2        | 4x1.5mm²                                             |
| Earth Terminal Capacity 3        | 3 x2.5mm²                                            |
| Earth Terminal Capacity 4        | 1x4mm² Multi-strand                                  |
| Earth Terminal Capacity 5        | 1x6mm²                                               |
| Product Class 1                  | Must be earthed                                      |
| Ambient Operating Temperature    | -5° to +40°C                                         |
| Recommended Location             | Internal Use Only                                    |
| Maximum Installation<br>Altitude | 2000m                                                |