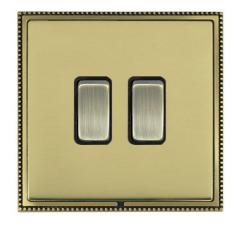

# **DATASHEET**



Code: LPXR32AB-PBB

## Linea-Perlina CFX | LINEA-PERLINA CFX RANGE | Rocker Switches

### **Product Image**



## Wiring



### Dimensions

| Insert Type                      | 2 gang 10AX Intermediate Rocker                      |
|----------------------------------|------------------------------------------------------|
| Insert Colour                    | Antique Brass/Black                                  |
| EAN13 Barcode                    | 5017504842321                                        |
| Commodity Code                   | 85363010                                             |
| Luckins TSI                      | 391655559                                            |
| ETIM Class                       | EC001590                                             |
| Dimensions(Nominal)              | Single: Height = 92.0mm Width = 92.0mm Depth = 4.0mm |
| Fixing Hole Centres