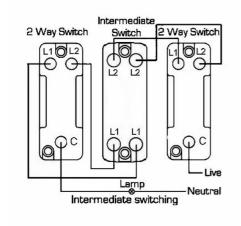

# **DATASHEET**



Code: LPXR32AB-PBB

## Linea-Perlina CFX | LINEA-PERLINA CFX RANGE | Rocker Switches

### **Product Image**



## Wiring



### Dimensions

| Insert Type                      | 2 gang 10AX Intermediate Rocker                      |
|----------------------------------|------------------------------------------------------|
| Insert Colour                    | Antique Brass/Black                                  |
| EAN13 Barcode                    | 5017504842321                                        |
| Commodity Code                   | 85363010                                             |
| Luckins TSI                      | 391655559                                            |
| ETIM Class                       | EC001590                                             |
| Dimensions(Nominal)              | Single: Height = 92.0mm Width = 92.0mm Depth = 4.0mm |
| Fixing Hole Centres              | Box Fixin