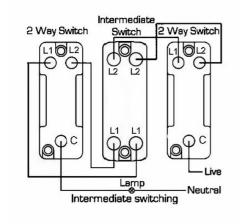

# **DATASHEET**



Code: LPXR32AB-SBB

## Linea-Perlina CFX | LINEA-PERLINA CFX RANGE | Rocker Switches

#### **Product Image**



## Wiring



### Dimensions

| Insert Type                      | 2 gang 10AX Intermediate Rocker                      |
|----------------------------------|------------------------------------------------------|
| Insert Colour                    | Antique Brass/Black                                  |
| EAN13 Barcode                    | 5017504852320                                        |
| Commodity Code                   | 85363010                                             |
| Luckins TSI                      | 391655562                                            |
| ETIM Class                       | EC001590                                             |
| Dimensions(Nominal)              | Single: Height = 92.0mm Width = 92.0mm Depth = 4.0mm |
| Fixing Hole Centres              | Box Fixin