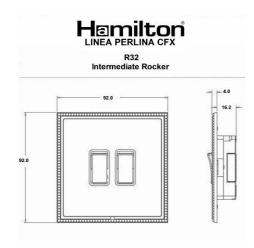

### Dimensions

| Insert Type                      | 2 gang 10AX Intermediate Rocker                      |
|----------------------------------|------------------------------------------------------|
| Insert Colour                    | Antique Brass/Black                                  |
| EAN13 Barcode                    | 5017504852320                                        |
| Commodity Code                   | 85363010                                             |
| Luckins TSI                      | 391655562                                            |
| ETIM Class                       | EC001590                                             |
| Dimensions(Nominal)              | Single: Height = 92.0mm Width = 92.0mm Depth = 4.0mm |
| Fixing Hole Centres              | Box Fixing = 60.3mm Grid Fixing = CFX Clips          |
| Minimum Wall Box Depth           | 25mm                                                 |
| Switched Poles                   | Single                                               |
| Current Rating                   | 10AX                                                 |
| Voltage                          | 220/250V AC                                          |
| Maximum Load                     | 10 Amp inductive                                     |
| Mains Frequency                  | 50Hz                                                 |
| IP Rating                        | IP2XD                                                |
| Contact Gap Minimum              | 3mm                                                  |
| Terminal Capacity 1              | 5 x1mm²                                              |
| Terminal Capacity 2              | 4x1.5mm²                                             |
| Terminal Capacity 3              | 1x2.5mm²                                             |
| Terminal Capacity 4              | 1x4mm² Multi-strand                                  |
| Terminal Capacity 5              | 1x6mm²                                               |
| Earth Terminal Capacity 1        | 5x1mm²                                               |
| Earth Terminal Capacity 2        | 4x1.5mm²                                             |
| Earth Terminal Capacity 3        | 3 x2.5mm²                                            |
| Earth Terminal Capacity 4        | 1x4mm² Multi-strand                                  |
| Earth Terminal Capacity 5        | 1x6mm²                                               |
| Product Class 1                  | Must be earthed                                      |
| Ambient Operating<br>Temperature | -5° to +40°C                                         |
| Recommended Location             | Internal Use Only                                    |
| Maximum Installation<br>Altitude | 2000m                                                |