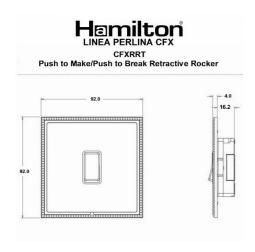

#### **Dimensions**

| Insert Type                                                                                                                                                                                                                                               | 1 gang 10AX Push To Make/Push to Break Retractive<br>Rocker                                                           |
|-----------------------------------------------------------------------------------------------------------------------------------------------------------------------------------------------------------------------------------------------------------|-----------------------------------------------------------------------------------------------------------------------|
| Insert Colour                                                                                                                                                                                                                                             | Polished Brass/Black                                                                                                  |
| EAN13 Barcode                                                                                                                                                                                                                                             | 5017504872199                                                                                                         |
| <b>Commodity Code</b>                                                                                                                                                                                                                                     | 85363010                                                                                                              |
| Luckins TSI                                                                                                                                                                                                                                               | 391653755                                                                                                             |
| ETIM Class                                                                                                                                                                                                                                                | EC001590                                                                                                              |
| Dimensions(Nominal)                                                                                                                                                                                                                                       | Single: Height = 92.0mm Width = 92.0mm Depth = 4.0mm                                                                  |
| Fixing Hole Centres                                                                                                                                                                                                                                       | Box Fixing = 60.3mm Grid Fixing = CFX Clips                                                                           |
| Minimum Wall Box Depth                                                                                                                                                                                                                                    | 25mm                                                                                                                  |
| Switched Poles                                                                                                                                                                                                                                            | Single                                                                                                                |
| Current Rating                                                                                                                                                                                                                                            | 10AX                                                                                                                  |
| Voltage                                                                                                                                                                                                                                                   | 220/250V AC                                                                                                           |
| Maximum Load                                                                                                                                                                                                                                              | 10 Amp inductive                                                                                                      |
| Mains Frequency                                                                                                                                                                                                                                           | 50Hz                                                                                                                  |
|                                                                                                                                                                                                                                                           |                                                                                                                       |
| IP Rating                                                                                                                                                                                                                                                 | IP2XD                                                                                                                 |
| IP Rating  Contact Gap Minimum                                                                                                                                                                                                                            | IP2XD<br>3mm                                                                                                          |
| _                                                                                                                                                                                                                                                         | =                                                                                                                     |
| Contact Gap Minimum                                                                                                                                                                                                                                       | 3mm                                                                                                                   |
| Contact Gap Minimum  Terminal Capacity 1                                                                                                                                                                                                                  | 3mm<br>5x1mm²                                                                                                         |
| Contact Gap Minimum  Terminal Capacity 1  Terminal Capacity 2                                                                                                                                                                                             | 3mm 5x1mm² 4x1.5mm²                                                                                                   |
| Contact Gap Minimum  Terminal Capacity 1  Terminal Capacity 2  Terminal Capacity 3                                                                                                                                                                        | 3mm  5x1mm²  4x1.5mm²  1x2.5mm²                                                                                       |
| Contact Gap Minimum Terminal Capacity 1 Terminal Capacity 2 Terminal Capacity 3 Terminal Capacity 4                                                                                                                                                       | 3mm  5x1mm²  4x1.5mm²  1x2.5mm²  1x4mm² Multi-strand                                                                  |
| Contact Gap Minimum Terminal Capacity 1 Terminal Capacity 2 Terminal Capacity 3 Terminal Capacity 4 Terminal Capacity 5                                                                                                                                   | 3mm  5x1mm²  4x1.5mm²  1x2.5mm²  1x4mm² Multi-strand  1x6mm²                                                          |
| Contact Gap Minimum Terminal Capacity 1 Terminal Capacity 2 Terminal Capacity 3 Terminal Capacity 4 Terminal Capacity 5 Earth Terminal Capacity 1                                                                                                         | 3mm  5x1mm²  4x1.5mm²  1x2.5mm²  1x4mm² Multi-strand  1x6mm²                                                          |
| Contact Gap Minimum Terminal Capacity 1 Terminal Capacity 2 Terminal Capacity 3 Terminal Capacity 4 Terminal Capacity 5 Earth Terminal Capacity 1 Earth Terminal Capacity 2                                                                               | 3mm  5x1mm²  4x1.5mm²  1x2.5mm²  1x4mm² Multi-strand  1x6mm²  5x1mm²  4x1.5mm²                                        |
| Contact Gap Minimum Terminal Capacity 1 Terminal Capacity 2 Terminal Capacity 3 Terminal Capacity 4 Terminal Capacity 5 Earth Terminal Capacity 1 Earth Terminal Capacity 2 Earth Terminal Capacity 3                                                     | 3mm  5x1mm²  4x1.5mm²  1x2.5mm²  1x4mm² Multi-strand  1x6mm²  5x1mm²  4x1.5mm²  4x1.5mm²                              |
| Contact Gap Minimum Terminal Capacity 1 Terminal Capacity 2 Terminal Capacity 3 Terminal Capacity 4 Terminal Capacity 5 Earth Terminal Capacity 1 Earth Terminal Capacity 2 Earth Terminal Capacity 3 Earth Terminal Capacity 4                           | 3mm  5x1mm²  4x1.5mm²  1x2.5mm²  1x4mm² Multi-strand  1x6mm²  5x1mm²  4x1.5mm²  4x1.5mm²  1x4mm² Multi-strand         |
| Contact Gap Minimum Terminal Capacity 1 Terminal Capacity 2 Terminal Capacity 3 Terminal Capacity 4 Terminal Capacity 5 Earth Terminal Capacity 1 Earth Terminal Capacity 2 Earth Terminal Capacity 3 Earth Terminal Capacity 4 Earth Terminal Capacity 5 | 3mm  5x1mm²  4x1.5mm²  1x2.5mm²  1x4mm² Multi-strand  1x6mm²  5x1mm²  4x1.5mm²  4x1.5mm²  1x4mm² Multi-strand  1x6mm² |