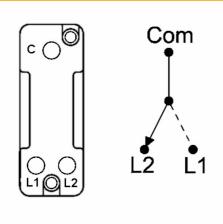

# **DATASHEET**



Code: LPXRRTPB-PBB

## Linea-Perlina CFX | LINEA-PERLINA CFX RANGE | Rocker Switches

#### **Product Image**



### Wiring



#### **Dimensions**

| Insert Type                                                                                                                                                                                                                                               | 1 gang 10AX Push To Make/Push to Break Retractive<br>Rocker                                                           |
|-----------------------------------------------------------------------------------------------------------------------------------------------------------------------------------------------------------------------------------------------------------|-----------------------------------------------------------------------------------------------------------------------|
| Insert Colour