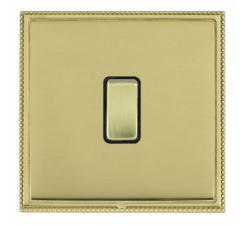

# **DATASHEET**



Code: LPXRRTPB-PBB

## Linea-Perlina CFX | LINEA-PERLINA CFX RANGE | Rocker Switches

#### **Product Image**



### Wiring



#### **Dimensions**

| Insert Type                                                                                                                                                                                                                                               | 1 gang 10AX Push To Make/Push to Break Retractive<br>Rocker                                                           |
|-----------------------------------------------------------------------------------------------------------------------------------------------------------------------------------------------------------------------------------------------------------|-----------------------------------------------------------------------------------------------------------------------|
| Insert Colour