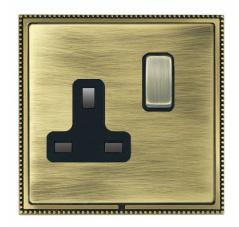

#### **Product Image**

### Dimensions

| Insert Type                      | 1 gang 13A Double Pole Switched Socket                  |
|----------------------------------|---------------------------------------------------------|
| Insert Colour                    | Antique Brass/Black                                     |
| EAN13 Barcode                    | 5017504862015                                           |
| Commodity Code                   | 85363010                                                |
| Luckins TSI                      | 391657214                                               |
| ETIM Class                       | EC000125                                                |
| Dimensions (Nominal)             | Single: Height = 92.0mm Width = 92.0mm Depth =<br>4.0mm |
| Fixing Hole Centres              | Box Fixing = 60.3mm Grid Fixing = CFX Clips             |
| Minimum Wall Box Depth           | 35mm                                                    |
| Switched Poles                   | Double                                                  |
| Current Rating                   | 13 Amp                                                  |
| Voltage                          | 220/250V AC                                             |
| Maximum Load                     | 13 Amp                                                  |
| Mains Frequency                  | 50Hz                                                    |
| IP Rating                        | IP2XD                                                   |
| Contact Gap Minimum              | 3mm                                                     |
| Terminal Capacity 1              | 4x2.5mm²                                                |
| Terminal Capacity 2              | 3x4mm²                                                  |
| Terminal Capacity 3              | 2x6mm² Multi-Strand                                     |
| Terminal Capacity 4              | 1x10mm²                                                 |
| Earth Terminal Capacity 1        | 4x2.5mm²                                                |
| Earth Terminal Capacity 2        | 3x4mm²                                                  |
| Earth Terminal Capacity 3        | 2x6mm² Multi-Strand                                     |
| Earth Terminal Capacity 4        | 1x10mm²                                                 |
| Product Class 1                  | Must be earthed                                         |
| Ambient Operating<br>Temperature | -5° to +40°C                                            |
| Recommended Location             | Internal Use Only                                       |
| Maximum Installation<br>Altitude | 2000m                                                   |
| Standard/Approval                | BS 1363-2                                               |
|                                  |                                                         |