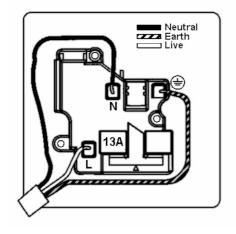

## **DATASHEET**



Code: LPXSS1AB-ABB

## Linea-Perlina CFX | LINEA-PERLINA CFX RANGE | Power Sockets

#### **Product Image**



#### Wiring



### Dimensions

| Insert Type                      | 1 gang 13A Double Pole Switched Socket                  |
|----------------------------------|---------------------------------------------------------|
| Insert Colour                    | Antique Brass/Black                                     |
| EAN13 Barcode                    | 5017504862015                                           |
| Commodity Code                   | 85363010                                                |
| Luckins TSI                      | 391657214                                               |
| ETIM Class                       | EC000125                                                |
| Dimensions (Nominal)             | Single: Height = 92.0mm Width = 92.0mm Depth =<br>4.0mm |
| Fixing Hole Centres