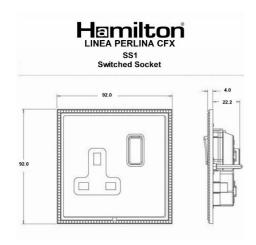

### Dimensions

| Insert Type                      | 1 gang 13A Double Pole Switched Socket                  |
|----------------------------------|---------------------------------------------------------|
| Insert Colour                    | Antique Brass/Black                                     |
| EAN13 Barcode                    | 5017504862015                                           |
| Commodity Code                   | 85363010                                                |
| Luckins TSI                      | 391657214                                               |
| ETIM Class                       | EC000125                                                |
| Dimensions (Nominal)             | Single: Height = 92.0mm Width = 92.0mm Depth =<br>4.0mm |
| Fixing Hole Centres              | Box Fixing = 60.3mm Grid Fixing = CFX Clips             |
| Minimum Wall Box Depth           | 35mm                                                    |
| Switched Poles                   | Double                                                  |
| Current Rating                   | 13 Amp                                                  |
| Voltage                          | 220/250V AC                                             |
| Maximum Load                     | 13 Amp                                                  |
| Mains Frequency                  | 50Hz                                                    |
| IP Rating                        | IP2XD                                                   |
| Contact Gap Minimum              | 3mm                                                     |
| Terminal Capacity 1              | 4x2.5mm²                                                |
| Terminal Capacity 2              | 3x4mm²                                                  |
| Terminal Capacity 3              | 2x6mm² Multi-Strand                                     |
| Terminal Capacity 4              | 1x10mm²                                                 |
| Earth Terminal Capacity 1        | 4x2.5mm²                                                |
| Earth Terminal Capacity 2        | 3x4mm²                                                  |
| Earth Terminal Capacity 3        | 2x6mm² Multi-Strand                                     |
| Earth Terminal Capacity 4        | 1x10mm²                                                 |
| Product Class 1                  | Must be earthed                                         |
| Ambient Operating<br>Temperature | -5° to +40°C                                            |
| Recommended Location             | Internal Use Only                                       |
| Maximum Installation<br>Altitude | 2000m                                                   |
| Standard/Approval                | BS 1363-2                                               |
|                                  |                                                         |