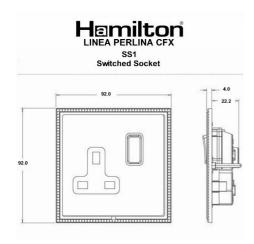

### Dimensions

| Insert Type                                                                                                                                                                                                                             | 1 gang 13A Double Pole Switched Socket                                                                                         |
|-----------------------------------------------------------------------------------------------------------------------------------------------------------------------------------------------------------------------------------------|--------------------------------------------------------------------------------------------------------------------------------|
| Insert Colour                                                                                                                                                                                                                           |                                                                                                                                |
|                                                                                                                                                                                                                                         | Polished Brass/White                                                                                                           |
| EAN13 Barcode                                                                                                                                                                                                                           | 5017504893019                                                                                                                  |
| Commodity Code                                                                                                                                                                                                                          | 85363010                                                                                                                       |
| Luckins TSI                                                                                                                                                                                                                             | 391657256                                                                                                                      |
| ETIM Class                                                                                                                                                                                                                              | EC000125                                                                                                                       |
| Dimensions(Nominal)                                                                                                                                                                                                                     | Single: Height = 92.0mm Width = 92.0mm Depth =<br>4.0mm                                                                        |
| Fixing Hole Centres                                                                                                                                                                                                                     | Box Fixing = 60.3mm Grid Fixing = CFX Clips                                                                                    |
| Minimum Wall Box Depth                                                                                                                                                                                                                  | 35mm                                                                                                                           |
| Switched Poles                                                                                                                                                                                                                          | Double                                                                                                                         |
| Current Rating                                                                                                                                                                                                                          | 13 Amp                                                                                                                         |
| Voltage                                                                                                                                                                                                                                 | 220/250V AC                                                                                                                    |
| Maximum Load                                                                                                                                                                                                                            | 13 Amp                                                                                                                         |
| Mains Frequency                                                                                                                                                                                                                         | 50Hz                                                                                                                           |
| IP Rating                                                                                                                                                                                                                               | IP2XD                                                                                                                          |
| Contact Gap Minimum                                                                                                                                                                                                                     | 3mm                                                                                                                            |
| Terminal Capacity 1                                                                                                                                                                                                                     | 4x2.5mm²                                                                                                                       |
|                                                                                                                                                                                                                                         | 3x4mm²                                                                                                                         |
| Terminal Capacity 2                                                                                                                                                                                                                     | 38411111                                                                                                                       |
| Terminal Capacity 2 Terminal Capacity 3                                                                                                                                                                                                 | 2x6mm² Multi-Strand                                                                                                            |
|                                                                                                                                                                                                                                         |                                                                                                                                |
| Terminal Capacity 3                                                                                                                                                                                                                     | 2x6mm² Multi-Strand                                                                                                            |
| Terminal Capacity 3 Terminal Capacity 4                                                                                                                                                                                                 | 2x6mm² Multi-Strand<br>1x10mm²                                                                                                 |
| Terminal Capacity 3 Terminal Capacity 4 Earth Terminal Capacity 1                                                                                                                                                                       | 2x6mm² Multi-Strand<br>1x10mm²<br>4x2.5mm²                                                                                     |
| Terminal Capacity 3 Terminal Capacity 4 Earth Terminal Capacity 1 Earth Terminal Capacity 2                                                                                                                                             | 2x6mm² Multi-Strand  1x10mm²  4x2.5mm²  3x4mm²                                                                                 |
| Terminal Capacity 3 Terminal Capacity 4 Earth Terminal Capacity 1 Earth Terminal Capacity 2 Earth Terminal Capacity 3                                                                                                                   | 2x6mm² Multi-Strand  1x10mm²  4x2.5mm²  3x4mm²  2x6mm² Multi-Strand                                                            |
| Terminal Capacity 3 Terminal Capacity 4 Earth Terminal Capacity 1 Earth Terminal Capacity 2 Earth Terminal Capacity 3 Earth Terminal Capacity 4                                                                                         | 2x6mm² Multi-Strand  1x10mm²  4x2.5mm²  3x4mm²  2x6mm² Multi-Strand  1x10mm²                                                   |
| Terminal Capacity 3 Terminal Capacity 4 Earth Terminal Capacity 1 Earth Terminal Capacity 2 Earth Terminal Capacity 3 Earth Terminal Capacity 4 Product Class 1 Ambient Operating                                                       | 2x6mm² Multi-Strand  1x10mm²  4x2.5mm²  3x4mm²  2x6mm² Multi-Strand  1x10mm²  Must be earthed                                  |
| Terminal Capacity 3 Terminal Capacity 4 Earth Terminal Capacity 1 Earth Terminal Capacity 2 Earth Terminal Capacity 3 Earth Terminal Capacity 4 Product Class 1 Ambient Operating Temperature                                           | 2x6mm² Multi-Strand  1x10mm²  4x2.5mm²  3x4mm²  2x6mm² Multi-Strand  1x10mm²  Must be earthed  -5° to +40°C                    |
| Terminal Capacity 3 Terminal Capacity 4 Earth Terminal Capacity 1 Earth Terminal Capacity 2 Earth Terminal Capacity 3 Earth Terminal Capacity 4 Product Class 1 Ambient Operating Temperature Recommended Location Maximum Installation | 2x6mm² Multi-Strand  1x10mm²  4x2.5mm²  3x4mm²  2x6mm² Multi-Strand  1x10mm²  Must be earthed  -5° to +40°C  Internal Use Only |