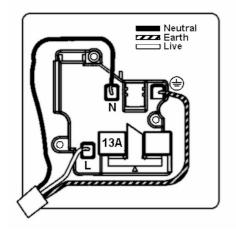

## **DATASHEET**



Code: LPXSS1PB-ABW

## Linea-Perlina CFX | LINEA-PERLINA CFX RANGE | Power Sockets

#### **Product Image**



#### Wiring



### Dimensions

| Insert Type                                                                                                                                                                                                                             | 1 gang 13A Double Pole Switched Socket                                                                                         |
|-----------------------------------------------------------------------------------------------------------------------------------------------------------------------------------------------------------------------------------------|--------------------------------------------------------------------------------------------------------------------------------|
| Insert Colour