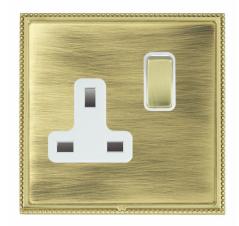

## **DATASHEET**



Code: LPXSS1PB-ABW

## Linea-Perlina CFX | LINEA-PERLINA CFX RANGE | Power Sockets

#### **Product Image**



#### Wiring



### Dimensions

| Insert Type                                                                                                                                                                                                                             | 1 gang 13A Double Pole Switched Socket                                                                                         |
|-----------------------------------------------------------------------------------------------------------------------------------------------------------------------------------------------------------------------------------------|--------------------------------------------------------------------------------------------------------------------------------|
| Insert Colour