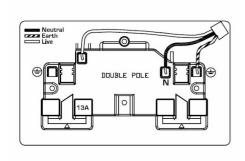

# **DATASHEET**



Code: LPXSS2AB-PBB

## Linea-Perlina CFX | LINEA-PERLINA CFX RANGE | Power Sockets

### **Product Image**



### Wiring



#### Dimensions

| Insert Type                      | 2 gang 13A Double Pole Switched Socket                |
|----------------------------------|-------------------------------------------------------|
| Insert Colour                    | Antique Brass/Black                                   |
| EAN13 Barcode                    | 5017504842024                                         |
| Commodity Code                   | 85363010                                              |
| Luckins TSI                      | 391657311                                             |
| ETIM Class                       | EC000125                                              |
| Dimensions (Nominal)             | Double: Height = 92.0mm Width = 151.0mm Depth = 4.0mm |
| Fixing Hole Centres              |