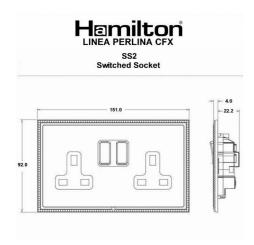

#### Dimensions

| Insert Type                      | 2 gang 13A Double Pole Switched Socket                |
|----------------------------------|-------------------------------------------------------|
| Insert Colour                    | Antique Brass/Black                                   |
| EAN13 Barcode                    | 5017504842024                                         |
| Commodity Code                   | 85363010                                              |
| Luckins TSI                      | 391657311                                             |
| ETIM Class                       | EC000125                                              |
| Dimensions (Nominal)             | Double: Height = 92.0mm Width = 151.0mm Depth = 4.0mm |
| Fixing Hole Centres              | Box Fixing = 120.6mm Grid Fixing = CFX Clips          |
| Minimum Wall Box Depth           | 35mm                                                  |
| Switched Poles                   | Double                                                |
| Current Rating                   | 13 Amp                                                |
| Voltage                          | 220/250V AC                                           |
| Maximum Load                     | 13 Amp                                                |
| Mains Frequency                  | 50Hz                                                  |
| IP Rating                        | IP2XD                                                 |
| Contact Gap Minimum              | 3mm                                                   |
| Terminal Capacity 1              | 4x2.5mm²                                              |
| Terminal Capacity 2              | 3x4mm²                                                |
| Terminal Capacity 3              | 2x6mm² Multi-Strand                                   |
| Terminal Capacity 4              | 1x10mm²                                               |
| Earth Terminal Capacity 1        | 4x2.5mm²                                              |
| Earth Terminal Capacity 2        | 3x4mm²                                                |
| Earth Terminal Capacity 3        | 2x6mm² Multi-Strand                                   |
| Earth Terminal Capacity 4        | 1x10mm²                                               |
| Product Class 1                  | Must be earthed                                       |
| Ambient Operating<br>Temperature | -5° to +40°C                                          |
| Recommended Location             | Internal Use Only                                     |
| Maximum Installation<br>Altitude | 2000m                                                 |
| Standard/Approval                | BS 1363-2                                             |
| Additional Notes                 | Dual Earth: Yes                                       |