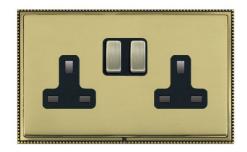

# **DATASHEET**



Code: LPXSS2AB-PBB

## Linea-Perlina CFX | LINEA-PERLINA CFX RANGE | Power Sockets

### **Product Image**



### Wiring



#### Dimensions

| Insert Type                      | 2 gang 13A Double Pole Switched Socket                |
|----------------------------------|-------------------------------------------------------|
| Insert Colour                    | Antique Brass/Black                                   |
| EAN13 Barcode                    | 5017504842024                                         |
| Commodity Code                   | 85363010                                              |
| Luckins TSI                      | 391657311                                             |
| ETIM Class                       | EC000125                                              |
| Dimensions (Nominal)             | Double: Height = 92.0mm Width = 151.0mm Depth = 4.0mm |
| Fixing Hole Centres