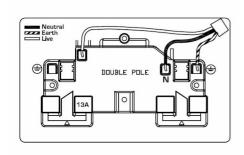

# **DATASHEET**



Code: LPXSS2PB-ABW

## Linea-Perlina CFX | LINEA-PERLINA CFX RANGE | Power Sockets

#### **Product Image**



#### Wiring



#### Dimensions

| Insert Type                      | 2 gang 13A Double Pole Switched Socket                |
|----------------------------------|-------------------------------------------------------|
| Insert Colour                    | Polished Brass/White                                  |
| EAN13 Barcode                    | 5017504893026                                         |
| <b>Commodity Code</b>            | 85363010                                              |
| Luckins TSI                      | 391657340                                             |
| ETIM Class                       | EC000125                                              |
| Dimensions(Nominal)              | Double: Height = 92.0mm Width = 151.0mm Depth = 4.0mm |
| Fixing Hole Centres              |