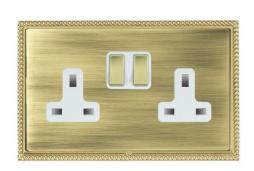

# **DATASHEET**



Code: LPXSS2PB-ABW

## Linea-Perlina CFX | LINEA-PERLINA CFX RANGE | Power Sockets

#### **Product Image**



#### Wiring



#### Dimensions

| Insert Type                      | 2 gang 13A Double Pole Switched Socket                |
|----------------------------------|-------------------------------------------------------|
| Insert Colour                    | Polished Brass/White                                  |
| EAN13 Barcode                    | 5017504893026                                         |
| <b>Commodity Code</b>            | 85363010                                              |
| Luckins TSI                      | 391657340                                             |
| ETIM Class                       | EC000125                                              |
| Dimensions(Nominal)              | Double: Height = 92.0mm Width = 151.0mm Depth = 4.0mm |
| Fixing Hole Centres