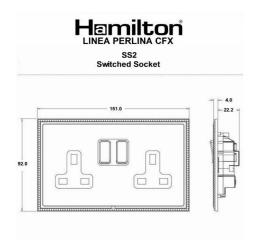

#### Dimensions

| Insert Type                      | 2 gang 13A Double Pole Switched Socket                |
|----------------------------------|-------------------------------------------------------|
| Insert Colour                    | Polished Brass/White                                  |
| EAN13 Barcode                    | 5017504893026                                         |
| <b>Commodity Code</b>            | 85363010                                              |
| Luckins TSI                      | 391657340                                             |
| ETIM Class                       | EC000125                                              |
| Dimensions(Nominal)              | Double: Height = 92.0mm Width = 151.0mm Depth = 4.0mm |
| Fixing Hole Centres              | Box Fixing = 120.6mm Grid Fixing = CFX Clips          |
| Minimum Wall Box Depth           | 35mm                                                  |
| Switched Poles                   | Double                                                |
| Current Rating                   | 13 Amp                                                |
| Voltage                          | 220/250V AC                                           |
| Maximum Load                     | 13 Amp                                                |
| Mains Frequency                  | 50Hz                                                  |
| IP Rating                        | IP2XD                                                 |
| Contact Gap Minimum              | 3mm                                                   |
| Terminal Capacity 1              | 4x2.5mm²                                              |
| Terminal Capacity 2              | 3x4mm²                                                |
| Terminal Capacity 3              | 2x6mm² Multi-Strand                                   |
| Terminal Capacity 4              | 1x10mm²                                               |
| Earth Terminal Capacity 1        | 4x2.5mm²                                              |
| Earth Terminal Capacity 2        | 3x4mm²                                                |
| Earth Terminal Capacity 3        | 2x6mm² Multi-Strand                                   |
| Earth Terminal Capacity 4        | 1x10mm²                                               |
| Product Class 1                  | Must be earthed                                       |
| Ambient Operating<br>Temperature | -5° to +40°C                                          |
| Recommended Location             | Internal Use Only                                     |
| Maximum Installation<br>Altitude | 2000m                                                 |
| Standard/Approval                | BS 1363-2                                             |
| Additional Notes                 | Dual Earth: Yes                                       |