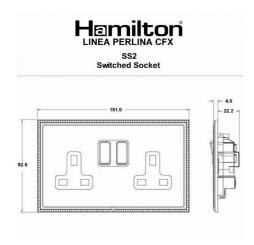

#### Dimensions

| Insert Type                      | 2 gang 13A Double Pole Switched Socket                |
|----------------------------------|-------------------------------------------------------|
| Insert Colour                    | Polished Brass/Black                                  |
| EAN13 Barcode                    | 5017504872021                                         |
| Commodity Code                   | 85363010                                              |
| Luckins TSI                      | 391657353                                             |
| ETIM Class                       | EC000125                                              |
| Dimensions(Nominal)              | Double: Height = 92.0mm Width = 151.0mm Depth = 4.0mm |
| Fixing Hole Centres              | Box Fixing = 120.6mm Grid Fixing = CFX Clips          |
| Minimum Wall Box Depth           | 35mm                                                  |
| Switched Poles                   | Double                                                |
| Current Rating                   | 13 Amp                                                |
| Voltage                          | 220/250V AC                                           |
| Maximum Load                     | 13 Amp                                                |
| Mains Frequency                  | 50Hz                                                  |
| IP Rating                        | IP2XD                                                 |
| Contact Gap Minimum              | 3mm                                                   |
| Terminal Capacity 1              | 4x2.5mm²                                              |
| Terminal Capacity 2              | 3x4mm²                                                |
| Terminal Capacity 3              | 2x6mm² Multi-Strand                                   |
| Terminal Capacity 4              | 1x10mm²                                               |
| Earth Terminal Capacity 1        | 4x2.5mm²                                              |
| Earth Terminal Capacity 2        | 3x4mm²                                                |
| Earth Terminal Capacity 3        | 2x6mm² Multi-Strand                                   |
| Earth Terminal Capacity 4        | 1x10mm²                                               |
| Product Class 1                  | Must be earthed                                       |
| Ambient Operating<br>Temperature | -5° to +40°C                                          |
| Recommended Location             | Internal Use Only                                     |
| Maximum Installation<br>Altitude | 2000m                                                 |
| Standard/Approval                | BS 1363-2                                             |
| Additional Notes                 | Dual Earth: Yes                                       |