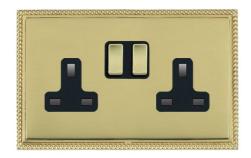

# **DATASHEET**



Code: LPXSS2PB-PBB

## Linea-Perlina CFX | LINEA-PERLINA CFX RANGE | Power Sockets

### **Product Image**



### Wiring



#### Dimensions

| Insert Type                      | 2 gang 13A Double Pole Switched Socket                |
|----------------------------------|-------------------------------------------------------|
| Insert Colour                    | Polished Brass/Black                                  |
| EAN13 Barcode                    | 5017504872021                                         |
| Commodity Code                   | 85363010                                              |
| Luckins TSI                      | 391657353                                             |
| ETIM Class                       | EC000125                                              |
| Dimensions(Nominal)              | Double: Height = 92.0mm Width = 151.0mm Depth = 4.0mm |
| Fixing Hole Centres