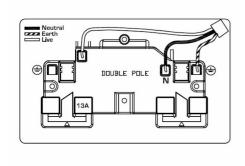

# **DATASHEET**



Code: LPXSS2PB-PBB

## Linea-Perlina CFX | LINEA-PERLINA CFX RANGE | Power Sockets

### **Product Image**



### Wiring



#### Dimensions

| Insert Type                      | 2 gang 13A Double Pole Switched Socket                |
|----------------------------------|-------------------------------------------------------|
| Insert Colour                    | Polished Brass/Black                                  |
| EAN13 Barcode                    | 5017504872021                                         |
| Commodity Code                   | 85363010                                              |
| Luckins TSI                      | 391657353                                             |
| ETIM Class                       | EC000125                                              |
| Dimensions(Nominal)              | Double: Height = 92.0mm Width = 151.0mm Depth = 4.0mm |
| Fixing Hole Centres              |