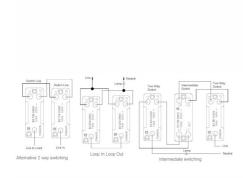

# **DATASHEET**



Code: LPXT21AB-PB

## Linea-Perlina CFX | LINEA-PERLINA CFX RANGE | Toggle Switches

### **Product Image**



### Wiring



#### Dimensions

| Insert Type                      | 1 gang 20AX 2 Way Toggle                             |
|----------------------------------|------------------------------------------------------|
| Insert Colour                    | Antique Brass                                        |
| EAN13 Barcode                    | 5017504842253                                        |
| <b>Commodity Code</b>            | 85363030                                             |
| Luckins TSI                      | 391656561                                            |
| ETIM Class                       | EC001590                                             |
| Dimensions(Nominal)              | Single: Height = 92.0mm Width = 92.0mm Depth = 4.0mm |
| Fixing Hole Centres              | Box Fixi