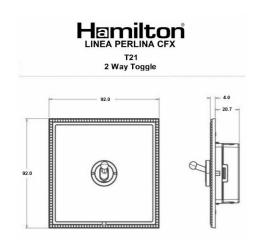

#### Dimensions

| Insert Type                      | 1 gang 20AX 2 Way Toggle                             |
|----------------------------------|------------------------------------------------------|
| Insert Colour                    | Antique Brass                                        |
| EAN13 Barcode                    | 5017504842253                                        |
| <b>Commodity Code</b>            | 85363030                                             |
| Luckins TSI                      | 391656561                                            |
| ETIM Class                       | EC001590                                             |
| Dimensions(Nominal)              | Single: Height = 92.0mm Width = 92.0mm Depth = 4.0mm |
| Fixing Hole Centres              | Box Fixing = 60.3mm Grid Fixing = CFX Clips          |
| Minimum Wall Box Depth           | 35mm                                                 |
| Switched Poles                   | Single                                               |
| Current Rating                   | 20AX                                                 |
| Voltage                          | 220/250V AC                                          |
| Maximum Load                     | 20 Amp inductive                                     |
| Mains Frequency                  | 50Hz                                                 |
| IP Rating                        | IP2XD                                                |
| Contact Gap Minimum              | 3mm                                                  |
| Terminal Capacity 1              | 5x1mm²                                               |
| Terminal Capacity 2              | 4x1.5mm²                                             |
| Terminal Capacity 3              | 2x2.5mm²                                             |
| Terminal Capacity 4              | 2x4mm² Multi-strand                                  |
| Terminal Capacity 5              | 1x6mm²                                               |
| Earth Terminal Capacity 1        | 6x1mm²                                               |
| Earth Terminal Capacity 2        | 5x1.5mm²                                             |
| Earth Terminal Capacity 3        | 3x2.5mm²                                             |
| Earth Terminal Capacity 4        | 2x4mm² Multi-strand                                  |
| Earth Terminal Capacity 5        | 1x6mm²                                               |
| Product Class 1                  | Must be earthed                                      |
| Ambient Operating Temperature    | -5° to +40°C                                         |
| Recommended Location             | Internal Use Only                                    |
| Maximum Installation<br>Altitude | 2000m                                                |