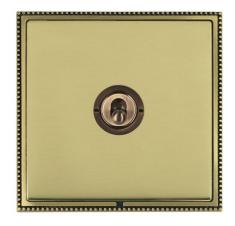

# **DATASHEET**



Code: LPXT21AB-PB

## Linea-Perlina CFX | LINEA-PERLINA CFX RANGE | Toggle Switches

### **Product Image**



### Wiring



#### Dimensions

| Insert Type                      | 1 gang 20AX 2 Way Toggle                             |
|----------------------------------|------------------------------------------------------|
| Insert Colour                    | Antique Brass                                        |
| EAN13 Barcode                    | 5017504842253                                        |
| <b>Commodity Code</b>            | 85363030                                             |
| Luckins TSI                      | 391656561                                            |
| ETIM Class                       | EC001590                                             |
| Dimensions(Nominal)              | Single: Height = 92.0mm Width = 92.0mm Depth = 4.0mm |
| Fixing Hole Centres