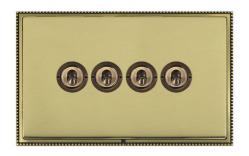

# **DATASHEET**



Code: LPXT24AB-PB

# Linea-Perlina CFX | LINEA-PERLINA CFX RANGE | Toggle Switches

### **Product Image**



## Wiring



#### Dimensions

| Insert Type                      | 4 gang 20AX 2 Way Toggle                              |
|----------------------------------|-------------------------------------------------------|
| Insert Colour                    | Antique Brass                                         |
| EAN13 Barcode                    | 5017504842284                                         |
| Commodity Code                   | 85363030                                              |
| Luckins TSI                      | 391656749                                             |
| ETIM Class                       | EC001590                                              |
| Dimensions(Nominal)              | Double: Height = 92.0mm Width = 151.0mm Depth = 4.0mm |
| Fixing Hole Centres