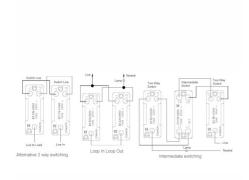

# **DATASHEET**



Code: LPXT24AB-PB

# Linea-Perlina CFX | LINEA-PERLINA CFX RANGE | Toggle Switches

### **Product Image**



## Wiring



#### Dimensions

| Insert Type                      | 4 gang 20AX 2 Way Toggle                              |
|----------------------------------|-------------------------------------------------------|
| Insert Colour                    | Antique Brass                                         |
| EAN13 Barcode                    | 5017504842284                                         |
| Commodity Code                   | 85363030                                              |
| Luckins TSI                      | 391656749                                             |
| ETIM Class                       | EC001590                                              |
| Dimensions(Nominal)              | Double: Height = 92.0mm Width = 151.0mm Depth = 4.0mm |
| Fixing Hole Centres              |