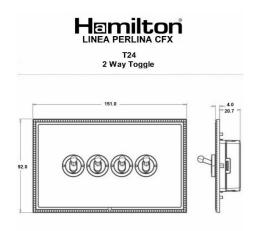

#### Dimensions

| Insert Type                      | 4 gang 20AX 2 Way Toggle                              |
|----------------------------------|-------------------------------------------------------|
| Insert Colour                    | Antique Brass                                         |
| EAN13 Barcode                    | 5017504842284                                         |
| Commodity Code                   | 85363030                                              |
| Luckins TSI                      | 391656749                                             |
| ETIM Class                       | EC001590                                              |
| Dimensions(Nominal)              | Double: Height = 92.0mm Width = 151.0mm Depth = 4.0mm |
| Fixing Hole Centres              | Box Fixing = 120.6mm Grid Fixing = CFX Clips          |
| Minimum Wall Box Depth           | 35mm                                                  |
| Switched Poles                   | Single                                                |
| Current Rating                   | 20AX                                                  |
| Voltage                          | 220/250V AC                                           |
| Maximum Load                     | 20 Amp inductive                                      |
| Mains Frequency                  | 50Hz                                                  |
| IP Rating                        | IP2XD                                                 |
| Contact Gap Minimum              | 3mm                                                   |
| Terminal Capacity 1              | 5x1mm²                                                |
| Terminal Capacity 2              | 4x1.5mm²                                              |
| Terminal Capacity 3              | 2x2.5mm²                                              |
| <b>Terminal Capacity 4</b>       | 2x4mm² Multi-strand                                   |
| Terminal Capacity 5              | 1x6mm²                                                |
| Earth Terminal Capacity 1        | 6x1mm²                                                |
| Earth Terminal Capacity 2        | 5x1.5mm²                                              |
| Earth Terminal Capacity 3        | 3x2.5mm²                                              |
| Earth Terminal Capacity 4        | 2x4mm² Multi-strand                                   |
| Earth Terminal Capacity 5        | 1x6mm²                                                |
| Product Class 1                  | Must be earthed                                       |
| Ambient Operating<br>Temperature | -5° to +40°C                                          |
| Recommended Location             | Internal Use Only                                     |
| Maximum Installation<br>Altitude | 2000m                                                 |