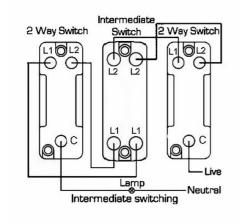

## **DATASHEET**



Code: LPXT31AB-AB

## Linea-Perlina CFX | LINEA-PERLINA CFX RANGE | Toggle Switches

#### **Product Image**



#### Wiring



#### Dimensions

| Insert Type                      | 1 gang 20AX Intermediate Toggle                      |
|----------------------------------|------------------------------------------------------|
| Insert Colour                    | Antique Brass                                        |
| EAN13 Barcode                    | 5017504862299                                        |
| Commodity Code                   | 85363030                                             |
| Luckins TSI                      | 391656794                                            |
| ETIM Class                       | EC001590                                             |
| Dimensions(Nominal)              | Single: Height = 92.0mm Width = 92.0mm Depth = 4.0mm |
| Fixing Hole Centres              | Box Fixi