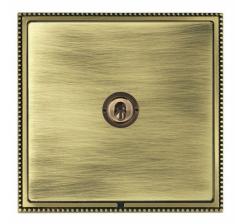

## **DATASHEET**



Code: LPXT31AB-AB

## Linea-Perlina CFX | LINEA-PERLINA CFX RANGE | Toggle Switches

#### **Product Image**



#### Wiring



#### Dimensions

| Insert Type                      | 1 gang 20AX Intermediate Toggle                      |
|----------------------------------|------------------------------------------------------|
| Insert Colour                    | Antique Brass                                        |
| EAN13 Barcode                    | 5017504862299                                        |
| Commodity Code                   | 85363030                                             |
| Luckins TSI                      | 391656794                                            |
| ETIM Class                       | EC001590                                             |
| Dimensions(Nominal)              | Single: Height = 92.0mm Width = 92.0mm Depth = 4.0mm |
| Fixing Hole Centres