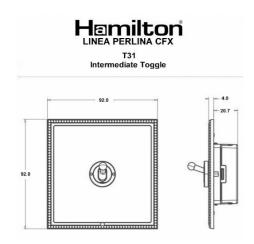

#### Dimensions

| Insert Type                      | 1 gang 20AX Intermediate Toggle                      |
|----------------------------------|------------------------------------------------------|
| Insert Colour                    | Antique Brass                                        |
| EAN13 Barcode                    | 5017504862299                                        |
| Commodity Code                   | 85363030                                             |
| Luckins TSI                      | 391656794                                            |
| ETIM Class                       | EC001590                                             |
| Dimensions(Nominal)              | Single: Height = 92.0mm Width = 92.0mm Depth = 4.0mm |
| Fixing Hole Centres              | Box Fixing = 60.3mm Grid Fixing = CFX Clips          |
| Minimum Wall Box Depth           | 35mm                                                 |
| Switched Poles                   | Single                                               |
| Current Rating                   | 20AX                                                 |
| Voltage                          | 220/250V AC                                          |
| Maximum Load                     | 20 Amp inductive                                     |
| Mains Frequency                  | 50Hz                                                 |
| IP Rating                        | IP2XD                                                |
| Contact Gap Minimum              | 3mm                                                  |
| Terminal Capacity 1              | 5x1mm²                                               |
| Terminal Capacity 2              | 4x1.5mm²                                             |
| Terminal Capacity 3              | 2x2.5mm²                                             |
| Terminal Capacity 4              | 2x4mm² Multi-strand                                  |
| Terminal Capacity 5              | 1x6mm²                                               |
| Earth Terminal Capacity 1        | 6x1mm²                                               |
| Earth Terminal Capacity 2        | 5x1.5mm²                                             |
| Earth Terminal Capacity 3        | 3x2.5mm²                                             |
| Earth Terminal Capacity 4        | 2x4mm² Multi-strand                                  |
| Earth Terminal Capacity 5        | 1x6mm²                                               |
| Product Class 1                  | Must be earthed                                      |
| Ambient Operating<br>Temperature | -5° to +40°C                                         |
| Recommended Location             | Internal Use Only                                    |
| Maximum Installation<br>Altitude | 2000m                                                |