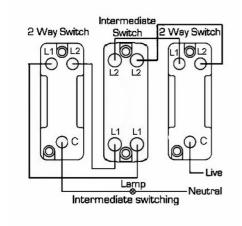

## **DATASHEET**



Code: LPXT31PB-SB

## Linea-Perlina CFX | LINEA-PERLINA CFX RANGE | Toggle Switches

#### **Product Image**



#### Wiring



#### Dimensions

| Insert Type                      | 1 gang 20AX Intermediate Toggle                      |
|----------------------------------|------------------------------------------------------|
| Insert Colour                    | Polished Brass                                       |
| EAN13 Barcode                    | 5017504882297                                        |
| Commodity Code                   | 85363030                                             |
| Luckins TSI                      | 391656846                                            |
| ETIM Class                       | EC001590                                             |
| Dimensions(Nominal)              | Single: Height = 92.0mm Width = 92.0mm Depth = 4.0mm |
| Fixing Hole Centres              | Box Fixi