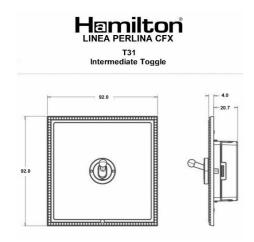

#### Dimensions

| Insert Type                      | 1 gang 20AX Intermediate Toggle                      |
|----------------------------------|------------------------------------------------------|
| Insert Colour                    | Polished Brass                                       |
| EAN13 Barcode                    | 5017504882297                                        |
| Commodity Code                   | 85363030                                             |
| Luckins TSI                      | 391656846                                            |
| ETIM Class                       | EC001590                                             |
| Dimensions(Nominal)              | Single: Height = 92.0mm Width = 92.0mm Depth = 4.0mm |
| Fixing Hole Centres              | Box Fixing = 60.3mm Grid Fixing = CFX Clips          |
| Minimum Wall Box Depth           | 35mm                                                 |
| Switched Poles                   | Single                                               |
| Current Rating                   | 20AX                                                 |
| Voltage                          | 220/250V AC                                          |
| Maximum Load                     | 20 Amp inductive                                     |
| Mains Frequency                  | 50Hz                                                 |
| IP Rating                        | IP2XD                                                |
| Contact Gap Minimum              | 3mm                                                  |
| Terminal Capacity 1              | 5x1mm²                                               |
| Terminal Capacity 2              | 4x1.5mm²                                             |
| Terminal Capacity 3              | 2x2.5mm²                                             |
| Terminal Capacity 4              | 2x4mm² Multi-strand                                  |
| Terminal Capacity 5              | 1x6mm²                                               |
| Earth Terminal Capacity 1        | 6x1mm²                                               |
| Earth Terminal Capacity 2        | 5x1.5mm²                                             |
| Earth Terminal Capacity 3        | 3x2.5mm²                                             |
| Earth Terminal Capacity 4        | 2x4mm² Multi-strand                                  |
| Earth Terminal Capacity 5        | 1x6mm²                                               |
| Product Class 1                  | Must be earthed                                      |
| Ambient Operating<br>Temperature | -5° to +40°C                                         |
| Recommended Location             | Internal Use Only                                    |
| Maximum Installation<br>Altitude | 2000m                                                |