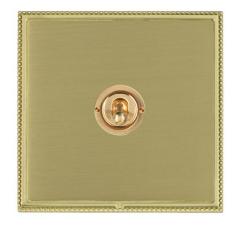

## **DATASHEET**



Code: LPXT31PB-SB

## Linea-Perlina CFX | LINEA-PERLINA CFX RANGE | Toggle Switches

#### **Product Image**



#### Wiring



#### Dimensions

| Insert Type                      | 1 gang 20AX Intermediate Toggle                      |
|----------------------------------|------------------------------------------------------|
| Insert Colour                    | Polished Brass                                       |
| EAN13 Barcode                    | 5017504882297                                        |
| Commodity Code                   | 85363030                                             |
| Luckins TSI                      | 391656846                                            |
| ETIM Class                       | EC001590                                             |
| Dimensions(Nominal)              | Single: Height = 92.0mm Width = 92.0mm Depth = 4.0mm |
| Fixing Hole Centres