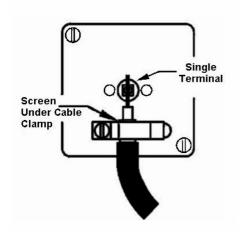

# **DATASHEET**



Code: LPXTVAB-ABB

## Linea-Perlina CFX | LINEA-PERLINA CFX RANGE | Television Coaxial Sockets

#### **Product Image**



#### Wiring



### **Dimensions**



| Insert Type                      | 1 gang Non-Isolated TV 1in/1out                                                                                                                             |
|----------------------------------|-------------------------------------------------------------------------------------------------------------------------------------------------------------|
| Insert Colour                    | Black                                                                                                                                                       |
| EAN13 Barcode                    | 5017504861605