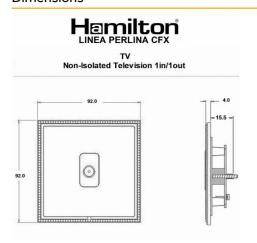

### **Dimensions**

| Insert Type                      | 1 gang Non-Isolated TV 1in/1out                                                                                                                             |
|----------------------------------|-------------------------------------------------------------------------------------------------------------------------------------------------------------|
| Insert Colour                    | Black                                                                                                                                                       |
| EAN13 Barcode                    | 5017504861605                                                                                                                                               |
| <b>Commodity Code</b>            | 85367000                                                                                                                                                    |
| Luckins TSI                      | 391657764                                                                                                                                                   |
| ETIM Class                       | EC000439                                                                                                                                                    |
| Dimensions (Nominal)             | Single: Height = 92.0mm Width = 92.0mm Depth = 4.0mm                                                                                                        |
| Fixing Hole Centres              | Box Fixing = 60.3mm Grid Fixing = CFX Clips                                                                                                                 |
| Minimum Wall Box Depth           | 25mm                                                                                                                                                        |
| Switched Poles                   | N/A                                                                                                                                                         |
| Current Rating                   | n/a                                                                                                                                                         |
| IP Rating                        | IP2XD                                                                                                                                                       |
| Contact Gap Minimum              | N/A                                                                                                                                                         |
| Earth Terminal Capacity 1        | 5x1mm²                                                                                                                                                      |
| Earth Terminal Capacity 2        | 4 x 1.5mm2                                                                                                                                                  |
| Earth Terminal Capacity 3        | 3 x 2.5mm2                                                                                                                                                  |
| Earth Terminal Capacity 4        | 1 x 4mm2 Multi-strand                                                                                                                                       |
| Earth Terminal Capacity 5        | 1 x 6mm2                                                                                                                                                    |
| Product Class 1                  | Must be earthed (ref BS7671 415.2.1)                                                                                                                        |
| Ambient Operating<br>Temperature | -5° to +40°C                                                                                                                                                |
| Recommended Location             | Internal Use Only                                                                                                                                           |
| Maximum Installation<br>Altitude | 2000m                                                                                                                                                       |
| Standard/Approval                | BS 5733                                                                                                                                                     |
| Patents And Trade Marks          | Linea is a Registered Trade Mark No 2398665 CFX is a<br>Registered Trade Mark No 2398667 Patent No. GB<br>2383375B Linea-Perlina CFX SS2 is a UK Registered |