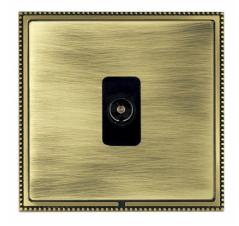

# **DATASHEET**



Code: LPXTVAB-ABB

## Linea-Perlina CFX | LINEA-PERLINA CFX RANGE | Television Coaxial Sockets

#### **Product Image**



#### Wiring



### **Dimensions**



| Insert Type                      | 1 gang Non-Isolated TV 1in/1out                                                                                                                             |
|----------------------------------|-------------------------------------------------------------------------------------------------------------------------------------------------------------|
| Insert Colour                    | Black                                                                                                                                                       |
| EAN13 Barcode                    | 5017504861605