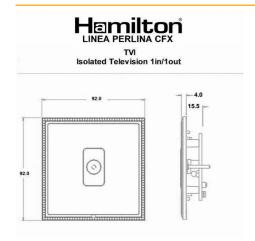

## Linea-Perlina CFX | LINEA-PERLINA CFX RANGE | Television Coaxial Sockets

**Product Image** 

## **Dimensions**

| Insert Type                      | 1 gang Isolated TV 1in/1out                                                                                                                                                                   |
|----------------------------------|-----------------------------------------------------------------------------------------------------------------------------------------------------------------------------------------------|
| Insert Colour                    | Black                                                                                                                                                                                         |
| EAN13 Barcode                    | 5017504054083                                                                                                                                                                                 |
| <b>Commodity Code</b>            | 85367000                                                                                                                                                                                      |
| Luckins TSI                      | 398637525                                                                                                                                                                                     |
| ETIM Class                       | EC000439                                                                                                                                                                                      |
| Dimensions(Nominal)              | Single: Height = 92.0mm Width = 92.0mm Depth = 4.0mm                                                                                                                                          |
| Fixing Hole Centres              | Box Fixing = 60.3mm Grid Fixing = CFX Clips                                                                                                                                                   |
| Minimum Wall Box Depth           | 25mm                                                                                                                                                                                          |
| Switched Poles                   | N/A                                                                                                                                                                                           |
| Current Rating                   | n/a                                                                                                                                                                                           |
| IP Rating                        | IP2XD                                                                                                                                                                                         |
| Contact Gap Minimum              | N/A                                                                                                                                                                                           |
| Earth Terminal Capacity 1        | 5x1mm²                                                                                                                                                                                        |
| Earth Terminal Capacity 2        | 4 x 1.5mm2                                                                                                                                                                                    |
| Earth Terminal Capacity 3        | 3 x 2.5mm2                                                                                                                                                                                    |
| Earth Terminal Capacity 4        | 1 x 4mm2 Multi-strand                                                                                                                                                                         |
| Earth Terminal Capacity 5        | 1 x 6mm2                                                                                                                                                                                      |
| Product Class 1                  | Must be earthed (ref BS7671 415.2.1)                                                                                                                                                          |
| Ambient Operating<br>Temperature | -5° to +40°C                                                                                                                                                                                  |
| Recommended Location             | Internal Use Only                                                                                                                                                                             |
| Maximum Installation<br>Altitude | 2000m                                                                                                                                                                                         |
| Standard/Approval                | BS 5733                                                                                                                                                                                       |
| Patents And Trade Marks          | Linea is a Registered Trade Mark No 2398665 CFX is a<br>Registered Trade Mark No 2398667 Patent No. GB<br>2383375B Linea-Perlina CFX SS2 is a UK Registered<br>Design Certificate No. 2066588 |