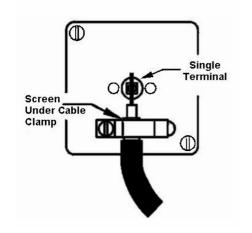

## **DATASHEET**



Code: LPXTVIRB-RBB

## Linea-Perlina CFX | LINEA-PERLINA CFX RANGE | Television Coaxial Sockets

**Product Image** 



## Wiring



## **Dimensions**



| Insert Type                      | 1 gang Isolated TV 1in/1out                                                                                                                                                                   |
|----------------------------------|-----------------------------------------------------------------------------------------------------------------------------------------------------------------------------------------------|
| Insert Colour                    | Black                                                                                                                                                                                         |
| EAN13 Barcode                    | 5017504054083