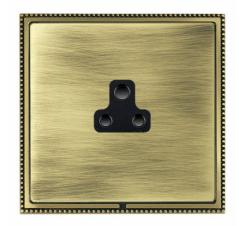

# **DATASHEET**



Code: LPXUS2AB-ABB

### Linea-Perlina CFX | LINEA-PERLINA CFX RANGE | Power Sockets

#### **Product Image**



#### Wiring



### Dimensions

| Insert Type                                                                                                                                                                                                                                                 | 1 gang 2A Unswitched Socket                                                                             |
|-------------------------------------------------------------------------------------------------------------------------------------------------------------------------------------------------------------------------------------------------------------|---------------------------------------------------------------------------------------------------------|
| Insert Colour