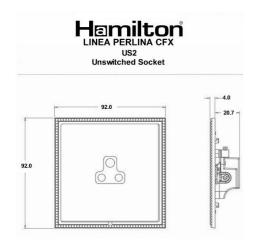

### Dimensions

| Insert Type                                                                                                                                                                                                                                                 | 1 gang 2A Unswitched Socket                                                                             |
|-------------------------------------------------------------------------------------------------------------------------------------------------------------------------------------------------------------------------------------------------------------|---------------------------------------------------------------------------------------------------------|
| Insert Colour                                                                                                                                                                                                                                               | Black                                                                                                   |
| EAN13 Barcode                                                                                                                                                                                                                                               | 5017504861049                                                                                           |
| Commodity Code                                                                                                                                                                                                                                              | 85363010                                                                                                |
| Luckins TSI                                                                                                                                                                                                                                                 | 391658035                                                                                               |
| ETIM Class                                                                                                                                                                                                                                                  | EC000125                                                                                                |
| Dimensions(Nominal)                                                                                                                                                                                                                                         | Single: Height = 92.0mm Width = 92.0mm Depth = 4.0mm                                                    |
| Fixing Hole Centres                                                                                                                                                                                                                                         | Box Fixing = 60.3mm Grid Fixing = CFX Clips                                                             |
| Minimum Wall Box Depth                                                                                                                                                                                                                                      | 35mm                                                                                                    |
| Switched Poles                                                                                                                                                                                                                                              | None                                                                                                    |
| Current Rating                                                                                                                                                                                                                                              | 2 Amp                                                                                                   |
| Voltage                                                                                                                                                                                                                                                     | 220/250V AC                                                                                             |
| Maximum Load                                                                                                                                                                                                                                                | 2 Amp                                                                                                   |
| Mains Frequency                                                                                                                                                                                                                                             | 50Hz                                                                                                    |
| IP Rating                                                                                                                                                                                                                                                   | IP2XD                                                                                                   |
| Contact Gap Minimum                                                                                                                                                                                                                                         | None                                                                                                    |
|                                                                                                                                                                                                                                                             |                                                                                                         |
| Terminal Capacity 1                                                                                                                                                                                                                                         | 5 x1mm²                                                                                                 |
| Terminal Capacity 1 Terminal Capacity 2                                                                                                                                                                                                                     | 5 x1mm²  4x1.5mm²                                                                                       |
|                                                                                                                                                                                                                                                             |                                                                                                         |
| Terminal Capacity 2                                                                                                                                                                                                                                         | 4x1.5mm²                                                                                                |
| Terminal Capacity 2 Terminal Capacity 3                                                                                                                                                                                                                     | 4x1.5mm²<br>2x2.5mm²                                                                                    |
| Terminal Capacity 2 Terminal Capacity 3 Terminal Capacity 4                                                                                                                                                                                                 | 4x1.5mm² 2x2.5mm² 1x4mm²                                                                                |
| Terminal Capacity 2 Terminal Capacity 3 Terminal Capacity 4 Earth Terminal Capacity 1                                                                                                                                                                       | 4x1.5mm² 2x2.5mm² 1x4mm² 5x1mm²                                                                         |
| Terminal Capacity 2 Terminal Capacity 3 Terminal Capacity 4 Earth Terminal Capacity 1 Earth Terminal Capacity 2                                                                                                                                             | 4x1.5mm² 2x2.5mm² 1x4mm² 5x1mm² 4 x 1.5mm2                                                              |
| Terminal Capacity 2 Terminal Capacity 3 Terminal Capacity 4 Earth Terminal Capacity 1 Earth Terminal Capacity 2 Earth Terminal Capacity 3                                                                                                                   | 4x1.5mm² 2x2.5mm² 1x4mm² 5x1mm² 4 x 1.5mm2 2 x 2.5mm2                                                   |
| Terminal Capacity 2 Terminal Capacity 3 Terminal Capacity 4 Earth Terminal Capacity 1 Earth Terminal Capacity 2 Earth Terminal Capacity 3 Earth Terminal Capacity 4                                                                                         | 4x1.5mm² 2x2.5mm² 1x4mm² 5x1mm² 4 x 1.5mm2 2 x 2.5mm2 1 x 4mm2                                          |
| Terminal Capacity 2 Terminal Capacity 3 Terminal Capacity 4 Earth Terminal Capacity 1 Earth Terminal Capacity 2 Earth Terminal Capacity 3 Earth Terminal Capacity 4 Product Class 1 Ambient Operating                                                       | 4x1.5mm² 2x2.5mm² 1x4mm² 5x1mm² 4x1.5mm2 2x2.5mm2 1x4mm2 Must be earthed                                |
| Terminal Capacity 2 Terminal Capacity 3 Terminal Capacity 4 Earth Terminal Capacity 1 Earth Terminal Capacity 2 Earth Terminal Capacity 3 Earth Terminal Capacity 4 Product Class 1 Ambient Operating Temperature                                           | 4x1.5mm² 2x2.5mm² 1x4mm² 5x1mm² 4x1.5mm2 2x2.5mm2 1x4mm2 Must be earthed -5° to +40°C                   |
| Terminal Capacity 2 Terminal Capacity 3 Terminal Capacity 4 Earth Terminal Capacity 1 Earth Terminal Capacity 2 Earth Terminal Capacity 3 Earth Terminal Capacity 4 Product Class 1 Ambient Operating Temperature Recommended Location Maximum Installation | 4x1.5mm² 2x2.5mm² 1x4mm² 5x1mm² 4x1.5mm2 2x2.5mm2 1x4mm2 Must be earthed -5° to +40°C Internal Use Only |