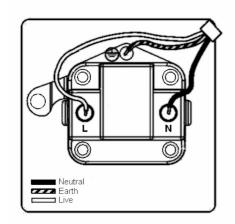

# **DATASHEET**



Code: LPXUS2AB-ABB

### Linea-Perlina CFX | LINEA-PERLINA CFX RANGE | Power Sockets

#### **Product Image**



#### Wiring



### Dimensions

| Insert Type                                                                                                                                                                                                                                                 | 1 gang 2A Unswitched Socket                                                                             |
|-------------------------------------------------------------------------------------------------------------------------------------------------------------------------------------------------------------------------------------------------------------|---------------------------------------------------------------------------------------------------------|
| Insert Colour