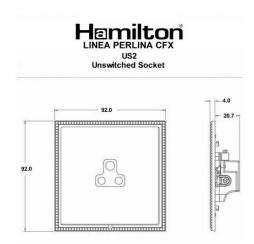

### Dimensions

| Insert Type                      | 1 gang 2A Unswitched Socket                          |
|----------------------------------|------------------------------------------------------|
| Insert Colour                    | Black                                                |
| EAN13 Barcode                    | 5017504871048                                        |
| Commodity Code                   | 85363010                                             |
| Luckins TSI                      | 391658080                                            |
| ETIM Class                       | EC000125                                             |
| Dimensions(Nominal)              | Single: Height = 92.0mm Width = 92.0mm Depth = 4.0mm |
| Fixing Hole Centres              | Box Fixing = 60.3mm Grid Fixing = CFX Clips          |
| Minimum Wall Box Depth           | 35mm                                                 |
| Switched Poles                   | None                                                 |
| Current Rating                   | 2 Amp                                                |
| Voltage                          | 220/250V AC                                          |
| Maximum Load                     | 2 Amp                                                |
| Mains Frequency                  | 50Hz                                                 |
| IP Rating                        | IP2XD                                                |
| Contact Gap Minimum              | None                                                 |
| Terminal Capacity 1              | 5 x1mm²                                              |
| Terminal Capacity 2              | 4x1.5mm²                                             |
| Terminal Capacity 3              | 2x2.5mm²                                             |
| Terminal Capacity 4              | 1x4mm²                                               |
| Earth Terminal Capacity 1        | 5x1mm²                                               |
| Earth Terminal Capacity 2        | 4 x 1.5mm2                                           |
| Earth Terminal Capacity 3        | 2 x 2.5mm2                                           |
| Earth Terminal Capacity 4        | 1 x 4mm2                                             |
| Product Class 1                  | Must be earthed                                      |
| Ambient Operating<br>Temperature | -5° to +40°C                                         |
| Recommended Location             | Internal Use Only                                    |
| Maximum Installation<br>Altitude | 2000m                                                |
| Standard/Approval                | BS 546                                               |
| Additional Notes                 | Shuttered: Yes                                       |