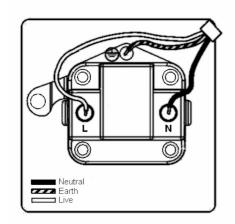

# **DATASHEET**



Code: LPXUS2PB-PBB

## Linea-Perlina CFX | LINEA-PERLINA CFX RANGE | Power Sockets

### **Product Image**



### Wiring



### Dimensions

| Insert Type                      | 1 gang 2A Unswitched Socket                          |
|----------------------------------|------------------------------------------------------|
| Insert Colour                    | Black                                                |
| EAN13 Barcode                    | 5017504871048                                        |
| Commodity Code                   | 85363010                                             |
| Luckins TSI                      | 391658080                                            |
| ETIM Class                       | EC000125                                             |
| Dimensions(Nominal)              | Single: Height = 92.0mm Width = 92.0mm Depth = 4.0mm |
| Fixing Hole Centres              | Box Fixin