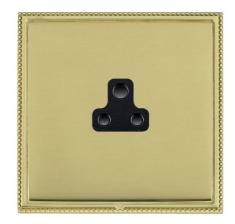

# **DATASHEET**



Code: LPXUS2PB-PBB

## Linea-Perlina CFX | LINEA-PERLINA CFX RANGE | Power Sockets

### **Product Image**



### Wiring



### Dimensions

| Insert Type                      | 1 gang 2A Unswitched Socket                          |
|----------------------------------|------------------------------------------------------|
| Insert Colour                    | Black                                                |
| EAN13 Barcode                    | 5017504871048                                        |
| Commodity Code                   | 85363010                                             |
| Luckins TSI                      | 391658080                                            |
| ETIM Class                       | EC000125                                             |
| Dimensions(Nominal)              | Single: Height = 92.0mm Width = 92.0mm Depth = 4.0mm |
| Fixing Hole Centres