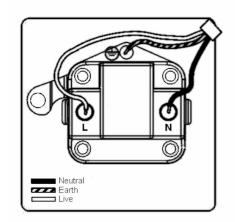

# **DATASHEET**



Code: LPXUS2PB-SBW

## Linea-Perlina CFX | LINEA-PERLINA CFX RANGE | Power Sockets

### **Product Image**



#### Wiring



#### Dimensions

| Insert Type                                                                                                                                                                                                                             | 1 gang 2A Unswitched Socket                                                                                  |
|-----------------------------------------------------------------------------------------------------------------------------------------------------------------------------------------------------------------------------------------|--------------------------------------------------------------------------------------------------------------|
| Insert Colour