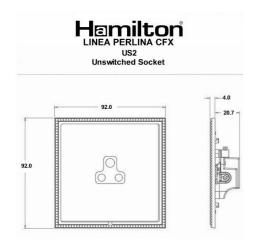

#### Dimensions

| Insert Type                                                                                                                                                                                                                             | 1 gang 2A Unswitched Socket                                                                                  |
|-----------------------------------------------------------------------------------------------------------------------------------------------------------------------------------------------------------------------------------------|--------------------------------------------------------------------------------------------------------------|
| Insert Colour                                                                                                                                                                                                                           | White                                                                                                        |
| EAN13 Barcode                                                                                                                                                                                                                           | 5017504880040                                                                                                |
| Commodity Code                                                                                                                                                                                                                          | 85363010                                                                                                     |
| Luckins TSI                                                                                                                                                                                                                             | 391658116                                                                                                    |
| ETIM Class                                                                                                                                                                                                                              | EC000125                                                                                                     |
| Dimensions(Nominal)                                                                                                                                                                                                                     | Single: Height = 92.0mm Width = 92.0mm Depth =                                                               |
| Differsions(Norminal)                                                                                                                                                                                                                   | 4.0mm                                                                                                        |
| Fixing Hole Centres                                                                                                                                                                                                                     | Box Fixing = 60.3mm Grid Fixing = CFX Clips                                                                  |
| Minimum Wall Box Depth                                                                                                                                                                                                                  | 35mm                                                                                                         |
| Switched Poles                                                                                                                                                                                                                          | None                                                                                                         |
| Current Rating                                                                                                                                                                                                                          | 2 Amp                                                                                                        |
| Voltage                                                                                                                                                                                                                                 | 220/250V AC                                                                                                  |
| Maximum Load                                                                                                                                                                                                                            | 2 Amp                                                                                                        |
| Mains Frequency                                                                                                                                                                                                                         | 50Hz                                                                                                         |
| IP Rating                                                                                                                                                                                                                               | IP2XD                                                                                                        |
| Contact Gap Minimum                                                                                                                                                                                                                     | None                                                                                                         |
| Terminal Capacity 1                                                                                                                                                                                                                     | 5 x1mm²                                                                                                      |
| Terminal Capacity 2                                                                                                                                                                                                                     | 4x1.5mm²                                                                                                     |
| тоготого                                                                                                                                                                                                                                | 4x1.5mm                                                                                                      |
| Terminal Capacity 3                                                                                                                                                                                                                     | 2x2.5mm <sup>2</sup>                                                                                         |
|                                                                                                                                                                                                                                         |                                                                                                              |
| Terminal Capacity 3                                                                                                                                                                                                                     | 2x2.5mm²                                                                                                     |
| Terminal Capacity 3 Terminal Capacity 4                                                                                                                                                                                                 | 2x2.5mm²<br>1x4mm²                                                                                           |
| Terminal Capacity 3 Terminal Capacity 4 Earth Terminal Capacity 1                                                                                                                                                                       | 2x2.5mm <sup>2</sup> 1x4mm <sup>2</sup> 5x1mm <sup>2</sup>                                                   |
| Terminal Capacity 3 Terminal Capacity 4 Earth Terminal Capacity 1 Earth Terminal Capacity 2                                                                                                                                             | 2x2.5mm <sup>2</sup> 1x4mm <sup>2</sup> 5x1mm <sup>2</sup> 4 x 1.5mm <sup>2</sup>                            |
| Terminal Capacity 3 Terminal Capacity 4 Earth Terminal Capacity 1 Earth Terminal Capacity 2 Earth Terminal Capacity 3                                                                                                                   | 2x2.5mm <sup>2</sup> 1x4mm <sup>2</sup> 5x1mm <sup>2</sup> 4 x 1.5mm2 2 x 2.5mm2                             |
| Terminal Capacity 3 Terminal Capacity 4 Earth Terminal Capacity 1 Earth Terminal Capacity 2 Earth Terminal Capacity 3 Earth Terminal Capacity 4                                                                                         | 2x2.5mm <sup>2</sup> 1x4mm <sup>2</sup> 5x1mm <sup>2</sup> 4 x 1.5mm2 2 x 2.5mm2 1 x 4mm2                    |
| Terminal Capacity 3 Terminal Capacity 4 Earth Terminal Capacity 1 Earth Terminal Capacity 2 Earth Terminal Capacity 3 Earth Terminal Capacity 4 Product Class 1 Ambient Operating                                                       | 2x2.5mm²  1x4mm²  5x1mm²  4 x 1.5mm2  2 x 2.5mm2  1 x 4mm2  Must be earthed                                  |
| Terminal Capacity 3 Terminal Capacity 4 Earth Terminal Capacity 1 Earth Terminal Capacity 2 Earth Terminal Capacity 3 Earth Terminal Capacity 4 Product Class 1 Ambient Operating Temperature                                           | 2x2.5mm²  1x4mm²  5x1mm²  4 x 1.5mm2  2 x 2.5mm2  1 x 4mm2  Must be earthed  -5° to +40°C                    |
| Terminal Capacity 3 Terminal Capacity 4 Earth Terminal Capacity 1 Earth Terminal Capacity 2 Earth Terminal Capacity 3 Earth Terminal Capacity 4 Product Class 1 Ambient Operating Temperature Recommended Location Maximum Installation | 2x2.5mm²  1x4mm²  5x1mm²  4 x 1.5mm2  2 x 2.5mm2  1 x 4mm2  Must be earthed  -5° to +40°C  Internal Use Only |