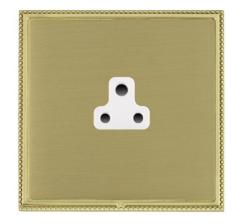

# **DATASHEET**



Code: LPXUS2PB-SBW

## Linea-Perlina CFX | LINEA-PERLINA CFX RANGE | Power Sockets

### **Product Image**



#### Wiring



#### Dimensions

| Insert Type                                                                                                                                                                                                                             | 1 gang 2A Unswitched Socket                                                                                  |
|-----------------------------------------------------------------------------------------------------------------------------------------------------------------------------------------------------------------------------------------|--------------------------------------------------------------------------------------------------------------|
| Insert Colour