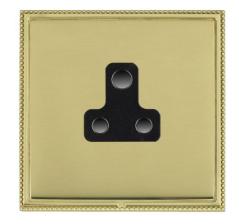

# **DATASHEET**



Code: LPXUS5PB-PBB

## Linea-Perlina CFX | LINEA-PERLINA CFX RANGE | Power Sockets

### **Product Image**



#### Wiring



### Dimensions

| Insert Type                                                                                                                                                                                                                                                                     | 1 gang 5A Unswitched Socket                                                                                    |
|---------------------------------------------------------------------------------------------------------------------------------------------------------------------------------------------------------------------------------------------------------------------------------|-------------------------------------------------------------------------------------------------------