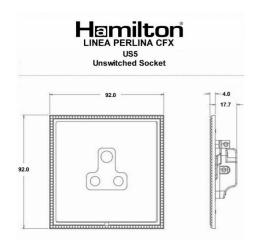

### Dimensions

| Insert Type                                                                                                                                                                                                                                                                     | 1 gang 5A Unswitched Socket                                                                                    |
|---------------------------------------------------------------------------------------------------------------------------------------------------------------------------------------------------------------------------------------------------------------------------------|----------------------------------------------------------------------------------------------------------------|
| Insert Colour                                                                                                                                                                                                                                                                   | Black                                                                                                          |
| EAN13 Barcode                                                                                                                                                                                                                                                                   | 5017504871055                                                                                                  |
| Commodity Code                                                                                                                                                                                                                                                                  | 85363010                                                                                                       |
| Luckins TSI                                                                                                                                                                                                                                                                     | 391658174                                                                                                      |
| ETIM Class                                                                                                                                                                                                                                                                      | EC000125                                                                                                       |
| Dimensions(Nominal)                                                                                                                                                                                                                                                             | Single: Height = 92.0mm Width = 92.0mm Depth = 4.0mm                                                           |
| Fixing Hole Centres                                                                                                                                                                                                                                                             | Box Fixing = 60.3mm Grid Fixing = CFX Clips                                                                    |
| Minimum Wall Box Depth                                                                                                                                                                                                                                                          | 35mm                                                                                                           |
| Switched Poles                                                                                                                                                                                                                                                                  | None                                                                                                           |
| Current Rating                                                                                                                                                                                                                                                                  | 5 Amp                                                                                                          |
| Voltage                                                                                                                                                                                                                                                                         | 220/250V AC                                                                                                    |
| Maximum Load                                                                                                                                                                                                                                                                    | 5 Amp                                                                                                          |
| Mains Frequency                                                                                                                                                                                                                                                                 | 50Hz                                                                                                           |
| IP Rating                                                                                                                                                                                                                                                                       | IP2XD                                                                                                          |
| Contact Gap Minimum                                                                                                                                                                                                                                                             | None                                                                                                           |
|                                                                                                                                                                                                                                                                                 |                                                                                                                |
| Terminal Capacity 1                                                                                                                                                                                                                                                             | 5 x1mm²                                                                                                        |
|                                                                                                                                                                                                                                                                                 | 5 x1mm²<br>4x1.5mm²                                                                                            |
| Terminal Capacity 1                                                                                                                                                                                                                                                             |                                                                                                                |
| Terminal Capacity 1 Terminal Capacity 2                                                                                                                                                                                                                                         | 4x1.5mm²                                                                                                       |
| Terminal Capacity 1 Terminal Capacity 2 Terminal Capacity 3                                                                                                                                                                                                                     | 4x1.5mm²<br>2x2.5mm²                                                                                           |
| Terminal Capacity 1 Terminal Capacity 2 Terminal Capacity 3 Terminal Capacity 4                                                                                                                                                                                                 | 4x1.5mm² 2x2.5mm² 1x4mm²                                                                                       |
| Terminal Capacity 1 Terminal Capacity 2 Terminal Capacity 3 Terminal Capacity 4 Earth Terminal Capacity 1                                                                                                                                                                       | 4x1.5mm² 2x2.5mm² 1x4mm² 5x1mm²                                                                                |
| Terminal Capacity 1 Terminal Capacity 2 Terminal Capacity 3 Terminal Capacity 4 Earth Terminal Capacity 1 Earth Terminal Capacity 2                                                                                                                                             | 4x1.5mm² 2x2.5mm² 1x4mm² 5x1mm² 4 x 1.5mm2                                                                     |
| Terminal Capacity 1 Terminal Capacity 2 Terminal Capacity 3 Terminal Capacity 4 Earth Terminal Capacity 1 Earth Terminal Capacity 2 Earth Terminal Capacity 3                                                                                                                   | 4x1.5mm² 2x2.5mm² 1x4mm² 5x1mm² 4 x 1.5mm2 2 x 2.5mm2                                                          |
| Terminal Capacity 1 Terminal Capacity 2 Terminal Capacity 3 Terminal Capacity 4 Earth Terminal Capacity 1 Earth Terminal Capacity 2 Earth Terminal Capacity 3 Earth Terminal Capacity 4                                                                                         | 4x1.5mm <sup>2</sup> 2x2.5mm <sup>2</sup> 1x4mm <sup>2</sup> 5x1mm <sup>2</sup> 4 x 1.5mm2 2 x 2.5mm2 1 x 4mm2 |
| Terminal Capacity 1 Terminal Capacity 2 Terminal Capacity 3 Terminal Capacity 4 Earth Terminal Capacity 1 Earth Terminal Capacity 2 Earth Terminal Capacity 3 Earth Terminal Capacity 4 Product Class 1 Ambient Operating                                                       | 4x1.5mm² 2x2.5mm² 1x4mm² 5x1mm² 4 x 1.5mm2 2 x 2.5mm2 1 x 4mm2 Must be earthed                                 |
| Terminal Capacity 1 Terminal Capacity 2 Terminal Capacity 3 Terminal Capacity 4 Earth Terminal Capacity 1 Earth Terminal Capacity 2 Earth Terminal Capacity 3 Earth Terminal Capacity 4 Product Class 1 Ambient Operating Temperature                                           | 4x1.5mm² 2x2.5mm² 1x4mm² 5x1mm² 4x1.5mm2 2x2.5mm2 1x4mm2 Must be earthed -5° to +40°C                          |
| Terminal Capacity 1 Terminal Capacity 2 Terminal Capacity 3 Terminal Capacity 4 Earth Terminal Capacity 1 Earth Terminal Capacity 2 Earth Terminal Capacity 3 Earth Terminal Capacity 4 Product Class 1 Ambient Operating Temperature Recommended Location Maximum Installation | 4x1.5mm² 2x2.5mm² 1x4mm² 5x1mm² 4x1.5mm2 2x2.5mm2 1x4mm2 Must be earthed -5° to +40°C Internal Use Only        |