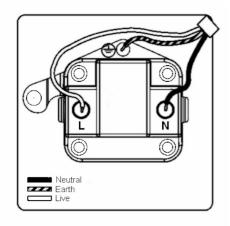

# **DATASHEET**



Code: LPXUS5PB-PBB

## Linea-Perlina CFX | LINEA-PERLINA CFX RANGE | Power Sockets

### **Product Image**



#### Wiring



### Dimensions

| Insert Type                                                                                                                                                                                                                                                                     | 1 gang 5A Unswitched Socket                                                                                    |
|---------------------------------------------------------------------------------------------------------------------------------------------------------------------------------------------------------------------------------------------------------------------------------|----------------------------------------------------------------------------------------------------------------|
| In