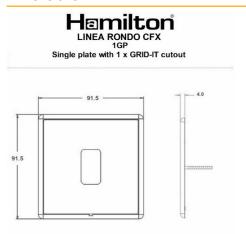

#### **Dimensions**

| Insert Type                      | 1 gang Grid Fix Aperture Plate with Grid                                                               |
|----------------------------------|--------------------------------------------------------------------------------------------------------|
| Insert Colour                    | N/A                                                                                                    |
| EAN13 Barcode                    | 5017504073398                                                                                          |
| <b>Commodity Code</b>            | 74192000                                                                                               |
| Luckins TSI                      | 391671067                                                                                              |
| ETIM Class                       | EC000007                                                                                               |
| Dimensions(Nominal)              | Single: Height = 91.5mm Width = 91.5mm Depth = 4.0mm                                                   |
| Fixing Hole Centres              | Box Fixing = 60.3mm Grid Fixing = CFX Clips                                                            |
| Minimum Wall Box Depth           | As Per Insert                                                                                          |
| Switched Poles                   | N/A                                                                                                    |
| Current Rating                   | n/a                                                                                                    |
| IP Rating                        | N/A                                                                                                    |
| Contact Gap Minimum              | N/A                                                                                                    |
| Earth Terminal Capacity 1        | 11mm²                                                                                                  |
| Product Class 1                  | Face plate must be earthed                                                                             |
| Recommended Location             | Internal Use Only                                                                                      |
| Maximum Installation<br>Altitude | 2000m                                                                                                  |
| Standard/Approval                | N/A                                                                                                    |
| Additional Notes                 | See GRID-IT for a full range of inserts. Plates must be Earthed via the Earth Tag.                     |
| Patents And Trade Marks          | Linea is a Registered Trade Mark No 2398665 CFX is a<br>Registered Trade Mark No 2398667 Patent No. GB |