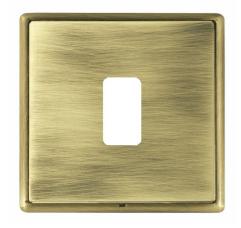

## **DATASHEET**



Code: LRX1GPAB-AB

# Linea-Rondo CFX | LINEA-RONDO CFX RANGE | GRID-IT Grid Fix Apertured Plates complete with Fixing Grid

### Product Image



#### Wiring



#### **Dimensions**



| Insert Type                      | 1 gang Grid Fix Aperture Plate with Grid                                                               |
|----------------------------------|--------------------------------------------------------------------------------------------------------|
| Insert Colour                    | N/A                                                                                                    |
| EAN13 Barcode                    | 5017504073398                                                                                          |
| <b>Commodity Code</b>            | 74192000                                                                                               |
| Luckins TSI                      | 391671067