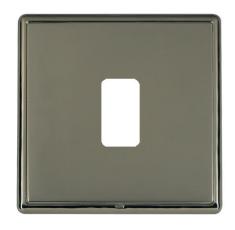

## **DATASHEET**



Code: LRX1GPBK-BK

# Linea-Rondo CFX | LINEA-RONDO CFX RANGE | GRID-IT Grid Fix Apertured Plates complete with Fixing Grid

### Product Image



### Wiring



#### **Dimensions**



| Insert Type                      | 1 gang Grid Fix Aperture Plate with Grid                                                               |
|----------------------------------|--------------------------------------------------------------------------------------------------------|
| Insert Colour                    | N/A                                                                                                    |
| EAN13 Barcode                    | 5017504073466                                                                                          |
| <b>Commodity Code</b>            | 74192000                                                                                               |
| Luckins TSI                      | 391671122