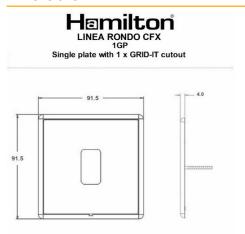

#### **Dimensions**

| Insert Type                      | 1 gang Grid Fix Aperture Plate with Grid                                                               |
|----------------------------------|--------------------------------------------------------------------------------------------------------|
| Insert Colour                    | N/A                                                                                                    |
| EAN13 Barcode                    | 5017504073466                                                                                          |
| <b>Commodity Code</b>            | 74192000                                                                                               |
| Luckins TSI                      | 391671122                                                                                              |
| ETIM Class                       | EC000007                                                                                               |
| Dimensions(Nominal)              | Single: Height = 91.5mm Width = 91.5mm Depth = 4.0mm                                                   |
| Fixing Hole Centres              | Box Fixing = 60.3mm Grid Fixing = CFX Clips                                                            |
| Minimum Wall Box Depth           | As Per Insert                                                                                          |
| Switched Poles                   | N/A                                                                                                    |
| Current Rating                   | n/a                                                                                                    |
| IP Rating                        | N/A                                                                                                    |
| Contact Gap Minimum              | N/A                                                                                                    |
| Earth Terminal Capacity 1        | 11mm²                                                                                                  |
| Product Class 1                  | Face plate must be earthed                                                                             |
| Recommended Location             | Internal Use Only                                                                                      |
| Maximum Installation<br>Altitude | 2000m                                                                                                  |
| Standard/Approval                | N/A                                                                                                    |
| Additional Notes                 | See GRID-IT for a full range of inserts. Plates must be Earthed via the Earth Tag.                     |
| Patents And Trade Marks          | Linea is a Registered Trade Mark No 2398665 CFX is a<br>Registered Trade Mark No 2398667 Patent No. GB |