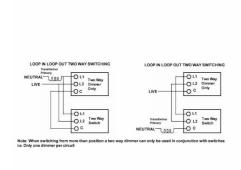

## **DATASHEET**



Code: LRX1X2VAB-AB

# Linea-Rondo CFX | LINEA-RONDO CFX RANGE | Inductive Leading Edge Push On/Off Rotary 2 Way Switching Dimmers

## **Product Image**



| Wiring |  |
|--------|--|



### **Dimensions**

| Insert Type                      | 1 gang 200VA Inductive Leading Edge Push On/Off<br>Rotary 2 Way Switching Dimmer |
|----------------------------------|----------------------------------------------------------------------------------|
| Insert Colour                    | Antique Brass                                                                    |
| EAN13 Barcode                    | 5017504489113                                                                    |
| Commodity Code                   | 85365015                                                                         |
| Luckins TSI                      | 391671423                                                                        |
| ETIM Class                       | EC000025