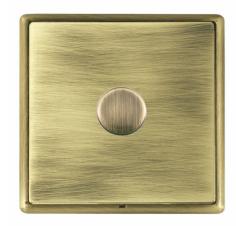

# Linea-Rondo CFX | LINEA-RONDO CFX RANGE | Inductive Leading Edge Push On/Off Rotary

2 Way Switching Dimmers