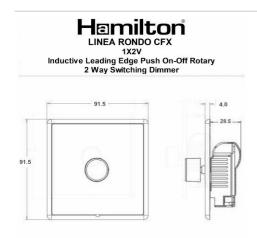

### **Dimensions**

| Insert Type                      | 1 gang 200VA Inductive Leading Edge Push On/Off<br>Rotary 2 Way Switching Dimmer |
|----------------------------------|----------------------------------------------------------------------------------|
| Insert Colour                    | Antique Brass                                                                    |
| EAN13 Barcode                    | 5017504489113                                                                    |
| Commodity Code                   | 85365015                                                                         |
| Luckins TSI                      | 391671423                                                                        |
| ETIM Class                       | EC000025                                                                         |
| Dimensions(Nominal)              | Single: Height = 91.5mm Width = 91.5mm Depth = 4.0mm                             |
| Fixing Hole Centres              | Box Fixing = 60.3mm Grid Fixing = CFX Clips                                      |
| Minimum Wall Box Depth           | 35mm                                                                             |
| Switched Poles                   | Single                                                                           |
| Current Rating                   | 0.8 Amp                                                                          |
| Voltage                          | 220/250V AC                                                                      |
| Maximum Load                     | 200VA (low voltage) Min Load 25VA                                                |
| Mains Frequency                  | 50Hz                                                                             |
| IP Rating                        | IP2XD                                                                            |
| Contact Gap Minimum              | None                                                                             |
| Terminal Capacity 1              | 2x1mm²                                                                           |
| Terminal Capacity 2              | 2x1.5mm²                                                                         |
| Earth Terminal Capacity 1        | 5x1mm²                                                                           |
| Earth Terminal Capacity 2        | 4 x 1.5mm2                                                                       |
| Earth Terminal Capacity 3        | 3 x 2.5mm2                                                                       |
| Earth Terminal Capacity 4        | 1 x 4mm2 Multi-strand                                                            |
| Earth Terminal Capacity 5        | 1 x 6mm2                                                                         |
| Product Class 1                  | Face plate must be earthed                                                       |
| Ambient Operating<br>Temperature | -5° to +40°C                                                                     |
| Recommended Location             | Internal Use Only                                                                |
| Maximum Installation<br>Altitude | 2000m                                                                            |
| Standard/Approval                | BS EN 60669-1                                                                    |