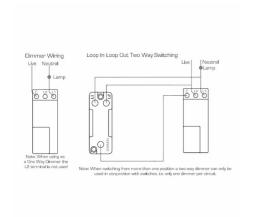

# **DATASHEET**



Code: LRX1X40AB-SB

# Linea-Rondo CFX | LINEA-RONDO CFX RANGE | Resistive Leading Edge Push On/Off Rotary 2 Way Switching Dimmers

### **Product Image**



#### Wiring



## Insert Type

**Insert Colour** 

1 gang 400W Resistive Leading Edge Push On/Off Rotary 2 Way Switching Dimmer

Antique Brass

**EAN13 Barcode** 5017504479411

Commodity Code 85365015

**Luckins TSI** 391671795

ETIM Class EC000025

**Dimensions(Nominal)** Single: Height = 91.5mm Width = 91.5mm Depth =

4.0mm

**Fixing Hole Centres** Box Fixing = 60.3mm Grid Fixing = CFX Clips

Minimum Wall Box Depth 35mm

Current Rating 1.66 Amp

Patents And Trade Marks Linea is a Registered Trade Mark No 2398665 CFX is a

Registered Trade Mark No 2398667 Patent No. GB 2383375B Community Trd Mark No. 002906428 Linea-Rondo CFX is a UK Registered Design Certificate No: R21=2106349 SS2=2106350

# Dimensions



R Hamilton & Co Ltd, Unit 10 Carrick Business Centre, 4-5 Bonville Road, Brislington, Bristol,