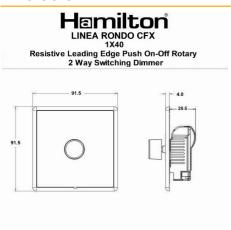

ETIM Class EC000025

**Dimensions(Nominal)** Single: Height = 91.5mm Width = 91.5mm Depth =

4.0mm

**Fixing Hole Centres** Box Fixing = 60.3mm Grid Fixing = CFX Clips

Minimum Wall Box Depth 35mm

Current Rating 1.66 Amp

# Dimensions

R Hamilton & Co Ltd, Unit 10 Carrick Business Centre, 4-5 Bonville Road, Brislington, Bristol, BS4 5NZ

T: +44 (0)1747 860088

: info@hamilton-litestat.com | W: www.hamilton-litestat.con

(WFR