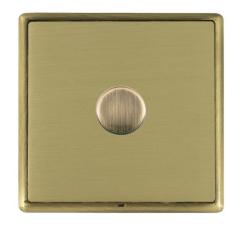

## Insert Type

**Insert Colour** 

1 gang 400W Resistive Leading Edge Push On/Off Rotary 2 Way Switching Dimmer

Antique Brass

**EAN13 Barcode** 5017504479411

Commodity Code 85365015

**Luckins TSI** 391671795