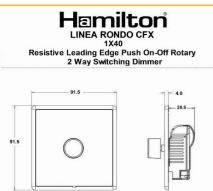

#### Dimensions

R Hamilton & Co Ltd, Unit 10 Carrick Business Centre,

Il accessories are manufactured under an accredited BS EN ISO 9001:2015 Juality Management System. It is the policy of the company to improve roducts as part of our development programme. Therefore, we reserve he right to alter designs and dimensions without prior notice. Illustrations nd diagrams are reproduced within the limitations of reproduction and rinting process and are not binding. Due to manufacturing processes we annot guarantee an exact colour match and shadings of certain finishes. his datasheet was generated on 03/05/2024 E&OE

#### Wiring

|                         | Rotary 2 Way Switching Dimmer                                                                                                                                                                                                               |
|-------------------------|---------------------------------------------------------------------------------------------------------------------------------------------------------------------------------------------------------------------------------------------|
| Insert Colour           | Bright Chrome                                                                                                                                                                                                                               |
| EAN13 Barcode           | 5017504559410                                                                                                                                                                                                                               |
| Commodity Code          | 85365015                                                                                                                                                                                                                                    |
| Luckins TSI             | 391529889                                                                                                                                                                                                                                   |
| ETIM Class              | EC000025                                                                                                                                                                                                                                    |
| Dimensions(Nominal)     | Single: Height = 91.5mm Width = 91.5mm Depth =<br>4.0mm                                                                                                                                                                                     |
| Fixing Hole Centres     | Box Fixing = 60.3mm Grid Fixing = CFX Clips                                                                                                                                                                                                 |
| Minimum Wall Box Depth  | 35mm                                                                                                                                                                                                                                        |
| Current Rating          | 1.66 Amp                                                                                                                                                                                                                                    |
| Patents And Trade Marks | Linea is a Registered Trade Mark No 2398665 CFX is a<br>Registered Trade Mark No 2398667 Patent No. GB<br>2383375B Community Trd Mark No. 002906428<br>Linea-Rondo CFX is a UK Registered Design<br>Certificate No: R21=2106349 SS2=2106350 |