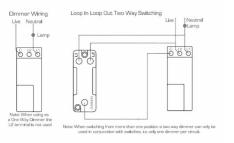

#### Wiring

|                         | Rotary 2 Way Switching Dimmer                                                                                                                                                                                                               |
|-------------------------|---------------------------------------------------------------------------------------------------------------------------------------------------------------------------------------------------------------------------------------------|
| Insert Colour           | Bright Chrome                                                                                                                                                                                                                               |
| EAN13 Barcode           | 5017504559410                                                                                                                                                                                                                               |
| Commodity Code          | 85365015                                                                                                                                                                                                                                    |
| Luckins TSI             | 391529889                                                                                                                                                                                                                                   |
| ETIM Class              | EC000025                                                                                                                                                                                                                                    |
| Dimensions(Nominal)     | Single: Height = 91.5mm Width = 91.5mm Depth =<br>4.0mm                                                                                                                                                                                     |
| Fixing Hole Centres     | Box Fixing = 60.3mm Grid Fixing = CFX Clips                                                                                                                                                                                                 |
| Minimum Wall Box Depth  | 35mm                                                                                                                                                                                                                                        |
| Current Rating          | 1.66 Amp                                                                                                                                                                                                                                    |
| Patents And Trade Marks | Linea is a Registered Trade Mark No 2398665 CFX is a<br>Registered Trade Mark No 2398667 Patent No. GB<br>2383375B Community Trd Mark No. 002906428<br>Linea-Rondo CFX is a UK Registered Design<br>Certificate No: R21=2106349 SS2=2106350 |