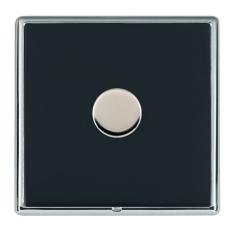

1 gang 400W Resistive Leading Edge Push On/Off

## Code: LRX1X40BC-N

# Linea-Rondo CFX | LINEA-RONDO CFX RANGE | Resistive Leading Edge Push On/Off Rotary 2 Way Switching Dimmers

**Insert Type** 

### **Product Image**