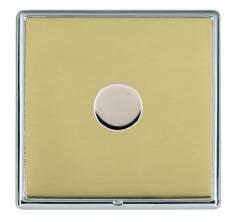

#### **Product Image**

#### **Insert Type**

1 gang 400W Resistive Leading Edge Push On/Off Rotary 2 Way Switching Dimmer

Insert Colour Bright Chrome

**EAN13 Barcode** 5017504499419

Commodity Code 85365015

**Luckins TSI** 391671821