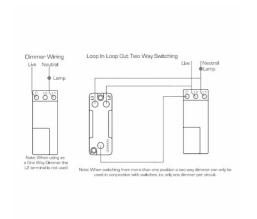

# **DATASHEET**



making connections beautifully

Code: LRX1X40BC-PB

# Linea-Rondo CFX | LINEA-RONDO CFX RANGE | Resistive Leading Edge Push On/Off Rotary 2 Way Switching Dimmers

#### **Product Image**



## Wiring



#### **Insert Type**

1 gang 400W Resistive Leading Edge Push On/Off Rotary 2 Way Switching Dimmer

Insert Colour Bright Chrome

**EAN13 Barcode** 5017504499419

Commodity Code 85365015

**Luckins TSI** 391671821

ETIM Class EC000025

**Dimensions(Nominal)** Single: Height = 91.5mm Width = 91.5mm Depth =

4.0mm

**Fixing Hole Centres** Box Fixing = 60.3mm Grid Fixing = CFX Clips

Minimum Wall Box Depth 35mm

Current Rating 1.66 Amp

Patents And Trade Marks Linea is a Registered Trade Mark No 2398665 CFX is a

Registered Trade Mark No 2398667 Patent No. GB 2383375B Community Trd Mark No. 002906428 Linea-Rondo CFX is a UK Registered Design Certificate No: R21=2106349 SS2=2106350

### Dimensions



R Hamilton & Co Ltd, Unit 10 Carrick Business Centre, 4-5 Bonville Road, Brislington, Bristol