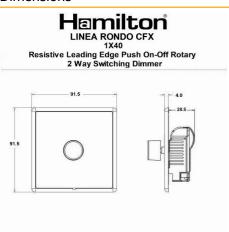

ETIM Class EC000025

**Dimensions(Nominal)** Single: Height = 91.5mm Width = 91.5mm Depth =

4.0mm

**Fixing Hole Centres** Box Fixing = 60.3mm Grid Fixing = CFX Clips

Minimum Wall Box Depth 35mm

Current Rating 1.66 Amp

### Dimensions

R Hamilton & Co Ltd, Unit 10 Carrick Business Centre, 4-5 Bonville Road, Brislington, Bristol, BS4 5NZ

T: +44 (0)1747 860088

: info@hamilton-litestat.com | W: www.hamilton-litestat.cor

(WFR