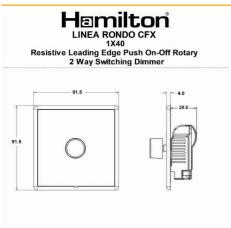

**Dimensions(Nominal)** Single: Height = 91.5mm Width = 91.5mm Depth =

4.0mm

Fixing Hole Centres Box Fixing = 60.3mm Grid Fixing = CFX Clips

Minimum Wall Box Depth 35mm

Current Rating 1.66 Amp

**Patents And Trade Marks** Linea is a Registered Trade Mark No 2398665 CFX is a

#### Dimensions

R Hamilton & Co Ltd, Unit 10 Carrick Business Centre, 4-5 Bonville Road, Brislington, Bristol, BS4 5NZ

T: +44 (0)1747 860088

E: info@hamilton-litestat.com | W: www.hamilton-litestat.con

(WFR