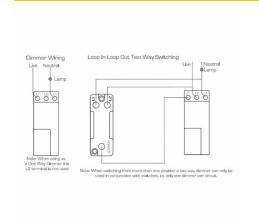

## **DATASHEET**



Code: LRX1X40BK-BK

# Linea-Rondo CFX | LINEA-RONDO CFX RANGE | Resistive Leading Edge Push On/Off Rotary 2 Way Switching Dimmers

**Insert Colour** 

#### **Product Image**



#### Wiring



### Insert Type 1 gang 400W Resistive Leading Edge Push On/Off Rotary 2 Way Switching Dimmer

Black Nickel

**EAN13 Barcode** 5017504539412

Commodity Code 85365015

**Luckins TSI** 391671847

ETIM Class EC000025

**Dimensions(Nominal)** Single: Height = 91.5mm Width = 91.5mm Depth =

4.0mm

Fixing Hole Centres Box Fixing = 60.3mm Grid Fixing = CFX Clips

Minimum Wall Box Depth 35mm

Current Rating 1.66 Amp

**Patents And Trade Marks** Linea is a Registered Trade Mark No 2398665 CFX is a

Registered Trade Mark No 2398667 Patent No. GB 2383375B Community Trd Mark No. 002906428 Linea-Rondo CFX is a UK Registered Design Certificate No: R21=2106349 SS2=2106350

#### Dimensions



R Hamilton & Co Ltd, Unit 10 Carrick Business Centre, 4-5 Bonville Road, Brislington, Bristol, BS4 5NZ

T: +44 (0