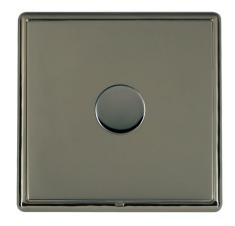

#### **Product Image**

### Insert Type 1 gang 400W Resistive Leading Edge Push On/Off Rotary 2 Way Switching Dimmer

Black Nickel

**EAN13 Barcode** 5017504539412

Commodity Code 85365015

**Luckins TSI** 391671847

ETIM Class EC000025