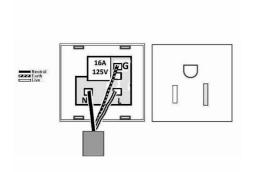

# **DATASHEET**



Code: LRX5258AB-ABB

## Linea-Rondo CFX | LINEA-RONDO CFX RANGE | International Power Sockets

#### **Product Image**



#### Wiring



### **Dimensions**



| Insert Type                      | 1 gang 15A 110V AC American Unswitched Socket                                                                                                                                                    |
|----------------------------------|--------------------------------------------------------------------------------------------------------------------------------------------------------------------------------------------------|
| Insert Colour                    | Black                                                                                                                                                                                            |
| EAN13 Barcode                    | 5017504055363