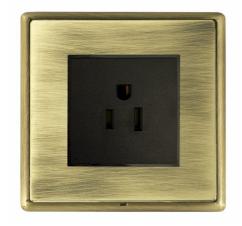

# **DATASHEET**



Code: LRX5258AB-ABB

## Linea-Rondo CFX | LINEA-RONDO CFX RANGE | International Power Sockets

#### **Product Image**



#### Wiring



### **Dimensions**



| Insert Type                      | 1 gang 15A 110V AC American Unswitched Socket                                                                                                                                                    |
|----------------------------------|--------------------------------------------------------------------------------------------------------------------------------------------------------------------------------------------------|
| Insert Colour                    | Black                                                                                                                                                                                            |
| EAN13 Barcode                    | 5017504055363