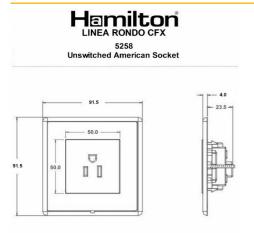

### **Dimensions**

| Insert Type                      | 1 gang 15A 110V AC American Unswitched Socket                                                                                                                                                    |
|----------------------------------|--------------------------------------------------------------------------------------------------------------------------------------------------------------------------------------------------|
| Insert Colour                    | Black                                                                                                                                                                                            |
| EAN13 Barcode                    | 5017504055363                                                                                                                                                                                    |
| Commodity Code                   | 85363010                                                                                                                                                                                         |
| Luckins TSI                      | 398662532                                                                                                                                                                                        |
| ETIM Class                       | EC000125                                                                                                                                                                                         |
| Dimensions(Nominal)              | Single: Height = 91.5mm Width = 91.5mm Depth = 4.0mm                                                                                                                                             |
| Fixing Hole Centres              | Box Fixing = 60.3mm Grid Fixing = CFX Clips                                                                                                                                                      |
| Minimum Wall Box Depth           | 35mm                                                                                                                                                                                             |
| Switched Poles                   | None                                                                                                                                                                                             |
| Current Rating                   | 15 Amp                                                                                                                                                                                           |
| Voltage                          | 110V AC                                                                                                                                                                                          |
| Maximum Load                     | 15 Amp                                                                                                                                                                                           |
| Mains Frequency                  | 60Hz                                                                                                                                                                                             |
| IP Rating                        | IP2XD                                                                                                                                                                                            |
| Contact Gap Minimum              | None                                                                                                                                                                                             |
| Terminal Capacity 1              | 3x2.5mm²                                                                                                                                                                                         |
| Terminal Capacity 2              | 2x4mm²                                                                                                                                                                                           |
| Terminal Capacity 3              | 1x6mm² Multi-strand                                                                                                                                                                              |
| Product Class 1                  | Face plate must be earthed                                                                                                                                                                       |
| Ambient Operating<br>Temperature | -5° to +40°C                                                                                                                                                                                     |
| Recommended Location             | Internal Use Only                                                                                                                                                                                |
| Maximum Installation<br>Altitude | 2000m                                                                                                                                                                                            |
| Standard/Approval                | BS EN ISO 5733 + IEC 60884-1                                                                                                                                                                     |
| Additional Notes                 | Shuttered:Yes                                                                                                                                                                                    |
| Patents And Trade Marks          | Linea is a Registered Trade Mark No 2398665 CFX is a<br>Registered Trade Mark No 2398667 Patent No. GB<br>2383375B Community Trd Mark No. 002906428<br>Linea-Rondo CFX is a UK Registered Design |