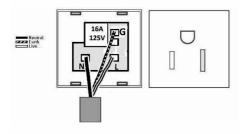

## **Product Image**

Wiring

Dimensions

| Insert Type                      | 1 gang 15A 110V AC American Unswitched Socket                                                                                                                                                                                               |
|----------------------------------|---------------------------------------------------------------------------------------------------------------------------------------------------------------------------------------------------------------------------------------------|
| Insert Colour                    | Black                                                                                                                                                                                                                                       |
| EAN13 Barcode                    | 5017504055387                                                                                                                                                                                                                               |
| Commodity Code                   | 85363010                                                                                                                                                                                                                                    |
| Luckins TSI                      | 398662558                                                                                                                                                                                                                                   |
| ETIM Class                       | EC000125                                                                                                                                                                                                                                    |
| Dimensions(Nominal)              | Single: Height = 91.5mm Width = 91.5mm Depth =<br>4.0mm                                                                                                                                                                                     |
| Fixing Hole Centres              | Box Fixing = 60.3mm Grid Fixing = CFX Clips                                                                                                                                                                                                 |
| Minimum Wall Box Depth           | 35mm                                                                                                                                                                                                                                        |
| Switched Poles                   | None                                                                                                                                                                                                                                        |
| Current Rating                   | 15 Amp                                                                                                                                                                                                                                      |
| Voltage                          | 110V AC                                                                                                                                                                                                                                     |
| Maximum Load                     | 15 Amp                                                                                                                                                                                                                                      |
| Mains Frequency                  | 60Hz                                                                                                                                                                                                                                        |
| IP Rating                        | IP2XD                                                                                                                                                                                                                                       |
| Contact Gap Minimum              | None                                                                                                                                                                                                                                        |
| Terminal Capacity 1              | 3x2.5mm²                                                                                                                                                                                                                                    |
| Terminal Capacity 2              | 2x4mm²                                                                                                                                                                                                                                      |
| Terminal Capacity 3              | 1x6mm <sup>2</sup> Multi-strand                                                                                                                                                                                                             |
| Product Class 1                  | Face plate must be earthed                                                                                                                                                                                                                  |
| Ambient Operating<br>Temperature | -5° to +40°C                                                                                                                                                                                                                                |
| Recommended Location             | Internal Use Only                                                                                                                                                                                                                           |
| Maximum Installation<br>Altitude | 2000m                                                                                                                                                                                                                                       |
| Standard/Approval                | BS EN ISO 5733 + IEC 60884-1                                                                                                                                                                                                                |
| Additional Notes                 | Shuttered :Yes                                                                                                                                                                                                                              |
| Patents And Trade Marks          | Linea is a Registered Trade Mark No 2398665 CFX is a<br>Registered Trade Mark No 2398667 Patent No. GB<br>2383375B Community Trd Mark No. 002906428<br>Linea-Rondo CFX is a UK Registered Design<br>Certificate No: R21=2106349 SS2=2106350 |