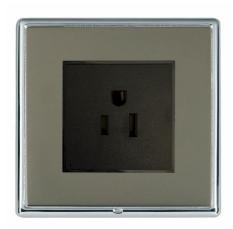

## **Product Image**

Wiring

Dimensions

| Insert Type                      | 1 gang 15A 110V AC American Unswitched Socket                                                                                                                                                                                               |
|----------------------------------|---------------------------------------------------------------------------------------------------------------------------------------------------------------------------------------------------------------------------------------------|
| Insert Colour                    | Black                                                                                                                                                                                                                                       |
| EAN13 Barcode                    | 5017504055387                                                                                                                                                                                                                               |
| Commodity Code                   | 85363010                                                                                                                                                                                                                                    |
| Luckins TSI                      | 398662558                                                                                                                                                                                                                                   |
| ETIM Class                       | EC000125                                                                                                                                                                                                                                    |
| Dimensions(Nominal)              | Single: Height = 91.5mm Width = 91.5mm Depth =<br>4.0mm                                                                                                                                                                                     |
| Fixing Hole Centres              | Box Fixing = 60.3mm Grid Fixing = CFX Clips                                                                                                                                                                                                 |
| Minimum Wall Box Depth           | 35mm                                                                                                                                                                                                                                        |
| Switched Poles                   | None                                                                                                                                                                                                                                        |
| Current Rating                   | 15 Amp                                                                                                                                                                                                                                      |
| Voltage                          | 110V AC                                                                                                                                                                                                                                     |
| Maximum Load                     | 15 Amp                                                                                                                                                                                                                                      |
| Mains Frequency                  | 60Hz                                                                                                                                                                                                                                        |
| IP Rating                        | IP2XD                                                                                                                                                                                                                                       |
| Contact Gap Minimum              | None                                                                                                                                                                                                                                        |
| Terminal Capacity 1              | 3x2.5mm²                                                                                                                                                                                                                                    |
| Terminal Capacity 2              | 2x4mm²                                                                                                                                                                                                                                      |
| Terminal Capacity 3              | 1x6mm <sup>2</sup> Multi-strand                                                                                                                                                                                                             |
| Product Class 1                  | Face plate must be earthed                                                                                                                                                                                                                  |
| Ambient Operating<br>Temperature | -5° to +40°C                                                                                                                                                                                                                                |
| Recommended Location             | Internal Use Only                                                                                                                                                                                                                           |
| Maximum Installation<br>Altitude | 2000m                                                                                                                                                                                                                                       |
| Standard/Approval                | BS EN ISO 5733 + IEC 60884-1                                                                                                                                                                                                                |
| Additional Notes                 | Shuttered :Yes                                                                                                                                                                                                                              |
| Patents And Trade Marks          | Linea is a Registered Trade Mark No 2398665 CFX is a<br>Registered Trade Mark No 2398667 Patent No. GB<br>2383375B Community Trd Mark No. 002906428<br>Linea-Rondo CFX is a UK Registered Design<br>Certificate No: R21=2106349 SS2=2106350 |