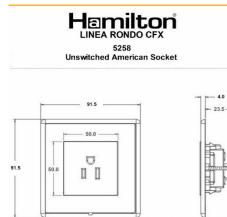

## **Product Image**

Wiring

Dimensions

| Insert Type                      | 1 gang 15A 110V AC American Unswitched Socket                                                                                                                                                                                               |
|----------------------------------|---------------------------------------------------------------------------------------------------------------------------------------------------------------------------------------------------------------------------------------------|
| Insert Colour                    | Black                                                                                                                                                                                                                                       |
| EAN13 Barcode                    | 5017504055387                                                                                                                                                                                                                               |
| Commodity Code                   | 85363010                                                                                                                                                                                                                                    |
| Luckins TSI                      | 398662558                                                                                                                                                                                                                                   |
| ETIM Class                       | EC000125                                                                                                                                                                                                                                    |
| Dimensions(Nominal)              | Single: Height = 91.5mm Width = 91.5mm Depth =<br>4.0mm                                                                                                                                                                                     |
| Fixing Hole Centres              | Box Fixing = 60.3mm Grid Fixing = CFX Clips                                                                                                                                                                                                 |
| Minimum Wall Box Depth           | 35mm                                                                                                                                                                                                                                        |
| Switched Poles                   | None                                                                                                                                                                                                                                        |
| Current Rating                   | 15 Amp                                                                                                                                                                                                                                      |
| Voltage                          | 110V AC                                                                                                                                                                                                                                     |
| Maximum Load                     | 15 Amp                                                                                                                                                                                                                                      |
| Mains Frequency                  | 60Hz                                                                                                                                                                                                                                        |
| IP Rating                        | IP2XD                                                                                                                                                                                                                                       |
| Contact Gap Minimum              | None                                                                                                                                                                                                                                        |
| Terminal Capacity 1              | 3x2.5mm²                                                                                                                                                                                                                                    |
| Terminal Capacity 2              | 2x4mm²                                                                                                                                                                                                                                      |
| Terminal Capacity 3              | 1x6mm <sup>2</sup> Multi-strand                                                                                                                                                                                                             |
| Product Class 1                  | Face plate must be earthed                                                                                                                                                                                                                  |
| Ambient Operating<br>Temperature | -5° to +40°C                                                                                                                                                                                                                                |
| Recommended Location             | Internal Use Only                                                                                                                                                                                                                           |
| Maximum Installation<br>Altitude | 2000m                                                                                                                                                                                                                                       |
| Standard/Approval                | BS EN ISO 5733 + IEC 60884-1                                                                                                                                                                                                                |
| Additional Notes                 | Shuttered :Yes                                                                                                                                                                                                                              |
| Patents And Trade Marks          | Linea is a Registered Trade Mark No 2398665 CFX is a<br>Registered Trade Mark No 2398667 Patent No. GB<br>2383375B Community Trd Mark No. 002906428<br>Linea-Rondo CFX is a UK Registered Design<br>Certificate No: R21=2106349 SS2=2106350 |