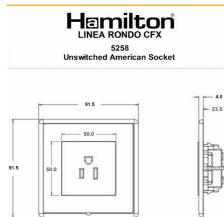

## **Product Image**

Wiring

Dimensions

| Insert Type                      | 1 gang 15A 110V AC American Unswitched Socket                                                                                                                                                                                               |
|----------------------------------|---------------------------------------------------------------------------------------------------------------------------------------------------------------------------------------------------------------------------------------------|
| Insert Colour                    | Black                                                                                                                                                                                                                                       |
| EAN13 Barcode                    | 5017504055394                                                                                                                                                                                                                               |
| Commodity Code                   | 85363010                                                                                                                                                                                                                                    |
| Luckins TSI                      | 398662561                                                                                                                                                                                                                                   |
| ETIM Class                       | EC000125                                                                                                                                                                                                                                    |
| Dimensions(Nominal)              | Single: Height = 91.5mm Width = 91.5mm Depth =<br>4.0mm                                                                                                                                                                                     |
| Fixing Hole Centres              | Box Fixing = 60.3mm Grid Fixing = CFX Clips                                                                                                                                                                                                 |
| Minimum Wall Box Depth           | 35mm                                                                                                                                                                                                                                        |
| Switched Poles                   | None                                                                                                                                                                                                                                        |
| Current Rating                   | 15 Amp                                                                                                                                                                                                                                      |
| Voltage                          | 110V AC                                                                                                                                                                                                                                     |
| Maximum Load                     | 15 Amp                                                                                                                                                                                                                                      |
| Mains Frequency                  | 60Hz                                                                                                                                                                                                                                        |
| IP Rating                        | IP2XD                                                                                                                                                                                                                                       |
| Contact Gap Minimum              | None                                                                                                                                                                                                                                        |
| Terminal Capacity 1              | 3x2.5mm <sup>2</sup>                                                                                                                                                                                                                        |
| Terminal Capacity 2              | 2x4mm <sup>2</sup>                                                                                                                                                                                                                          |
| Terminal Capacity 3              | 1x6mm² Multi-strand                                                                                                                                                                                                                         |
| Product Class 1                  | Face plate must be earthed                                                                                                                                                                                                                  |
| Ambient Operating<br>Temperature | -5° to +40°C                                                                                                                                                                                                                                |
| <b>Recommended Location</b>      | Internal Use Only                                                                                                                                                                                                                           |
| Maximum Installation<br>Altitude | 2000m                                                                                                                                                                                                                                       |
| Standard/Approval                | BS EN ISO 5733 + IEC 60884-1                                                                                                                                                                                                                |
| Additional Notes                 | Shuttered :Yes                                                                                                                                                                                                                              |
| Patents And Trade Marks          | Linea is a Registered Trade Mark No 2398665 CFX is a<br>Registered Trade Mark No 2398667 Patent No. GB<br>2383375B Community Trd Mark No. 002906428<br>Linea-Rondo CFX is a UK Registered Design<br>Certificate No: R21=2106349 SS2=2106350 |