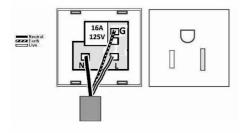

## **Product Image**

Wiring

Dimensions

| Insert Type                      | 1 gang 15A 110V AC American Unswitched Socket                                                                                                                                                                                               |
|----------------------------------|---------------------------------------------------------------------------------------------------------------------------------------------------------------------------------------------------------------------------------------------|
| Insert Colour                    | Black                                                                                                                                                                                                                                       |
| EAN13 Barcode                    | 5017504055394                                                                                                                                                                                                                               |
| Commodity Code                   | 85363010                                                                                                                                                                                                                                    |
| Luckins TSI                      | 398662561                                                                                                                                                                                                                                   |
| ETIM Class                       | EC000125                                                                                                                                                                                                                                    |
| Dimensions(Nominal)              | Single: Height = 91.5mm Width = 91.5mm Depth =<br>4.0mm                                                                                                                                                                                     |
| Fixing Hole Centres              | Box Fixing = 60.3mm Grid Fixing = CFX Clips                                                                                                                                                                                                 |
| Minimum Wall Box Depth           | 35mm                                                                                                                                                                                                                                        |
| Switched Poles                   | None                                                                                                                                                                                                                                        |
| Current Rating                   | 15 Amp                                                                                                                                                                                                                                      |
| Voltage                          | 110V AC                                                                                                                                                                                                                                     |
| Maximum Load                     | 15 Amp                                                                                                                                                                                                                                      |
| Mains Frequency                  | 60Hz                                                                                                                                                                                                                                        |
| IP Rating                        | IP2XD                                                                                                                                                                                                                                       |
| Contact Gap Minimum              | None                                                                                                                                                                                                                                        |
| Terminal Capacity 1              | 3x2.5mm <sup>2</sup>                                                                                                                                                                                                                        |
| Terminal Capacity 2              | 2x4mm <sup>2</sup>                                                                                                                                                                                                                          |
| Terminal Capacity 3              | 1x6mm² Multi-strand                                                                                                                                                                                                                         |
| Product Class 1                  | Face plate must be earthed                                                                                                                                                                                                                  |
| Ambient Operating<br>Temperature | -5° to +40°C                                                                                                                                                                                                                                |
| <b>Recommended Location</b>      | Internal Use Only                                                                                                                                                                                                                           |
| Maximum Installation<br>Altitude | 2000m                                                                                                                                                                                                                                       |
| Standard/Approval                | BS EN ISO 5733 + IEC 60884-1                                                                                                                                                                                                                |
| Additional Notes                 | Shuttered :Yes                                                                                                                                                                                                                              |
| Patents And Trade Marks          | Linea is a Registered Trade Mark No 2398665 CFX is a<br>Registered Trade Mark No 2398667 Patent No. GB<br>2383375B Community Trd Mark No. 002906428<br>Linea-Rondo CFX is a UK Registered Design<br>Certificate No: R21=2106349 SS2=2106350 |