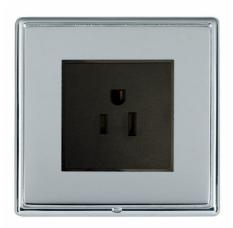

## **Product Image**

Wiring

Dimensions

| Insert Type                      | 1 gang 15A 110V AC American Unswitched Socket                                                                                                                                                                                               |
|----------------------------------|---------------------------------------------------------------------------------------------------------------------------------------------------------------------------------------------------------------------------------------------|
| Insert Colour                    | Black                                                                                                                                                                                                                                       |
| EAN13 Barcode                    | 5017504055394                                                                                                                                                                                                                               |
| Commodity Code                   | 85363010                                                                                                                                                                                                                                    |
| Luckins TSI                      | 398662561                                                                                                                                                                                                                                   |
| ETIM Class                       | EC000125                                                                                                                                                                                                                                    |
| Dimensions(Nominal)              | Single: Height = 91.5mm Width = 91.5mm Depth =<br>4.0mm                                                                                                                                                                                     |
| Fixing Hole Centres              | Box Fixing = 60.3mm Grid Fixing = CFX Clips                                                                                                                                                                                                 |
| Minimum Wall Box Depth           | 35mm                                                                                                                                                                                                                                        |
| Switched Poles                   | None                                                                                                                                                                                                                                        |
| Current Rating                   | 15 Amp                                                                                                                                                                                                                                      |
| Voltage                          | 110V AC                                                                                                                                                                                                                                     |
| Maximum Load                     | 15 Amp                                                                                                                                                                                                                                      |
| Mains Frequency                  | 60Hz                                                                                                                                                                                                                                        |
| IP Rating                        | IP2XD                                                                                                                                                                                                                                       |
| Contact Gap Minimum              | None                                                                                                                                                                                                                                        |
| Terminal Capacity 1              | 3x2.5mm <sup>2</sup>                                                                                                                                                                                                                        |
| Terminal Capacity 2              | 2x4mm <sup>2</sup>                                                                                                                                                                                                                          |
| Terminal Capacity 3              | 1x6mm² Multi-strand                                                                                                                                                                                                                         |
| Product Class 1                  | Face plate must be earthed                                                                                                                                                                                                                  |
| Ambient Operating<br>Temperature | -5° to +40°C                                                                                                                                                                                                                                |
| <b>Recommended Location</b>      | Internal Use Only                                                                                                                                                                                                                           |
| Maximum Installation<br>Altitude | 2000m                                                                                                                                                                                                                                       |
| Standard/Approval                | BS EN ISO 5733 + IEC 60884-1                                                                                                                                                                                                                |
| Additional Notes                 | Shuttered :Yes                                                                                                                                                                                                                              |
| Patents And Trade Marks          | Linea is a Registered Trade Mark No 2398665 CFX is a<br>Registered Trade Mark No 2398667 Patent No. GB<br>2383375B Community Trd Mark No. 002906428<br>Linea-Rondo CFX is a UK Registered Design<br>Certificate No: R21=2106349 SS2=2106350 |