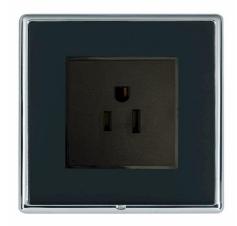

# **DATASHEET**



Code: LRX5258BC-NB

# Linea-Rondo CFX | LINEA-RONDO CFX RANGE | International Power Sockets

### **Product Image**



#### Wiring



### **Dimensions**



| Insert Type                      | 1 gang 15A 110V AC American Unswitched Socket                                                                                                                                                    |
|----------------------------------|--------------------------------------------------------------------------------------------------------------------------------------------------------------------------------------------------|
| Insert Colour                    | Black                                                                                                                                                                                            |
| EAN13 Barcode                    | 5017504055417