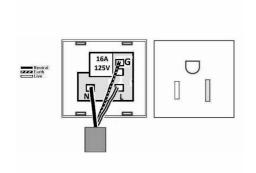

# **DATASHEET**



Code: LRX5258BC-NB

# Linea-Rondo CFX | LINEA-RONDO CFX RANGE | International Power Sockets

### **Product Image**



#### Wiring



### **Dimensions**



| Insert Type                      | 1 gang 15A 110V AC American Unswitched Socket                                                                                                                                                    |
|----------------------------------|--------------------------------------------------------------------------------------------------------------------------------------------------------------------------------------------------|
| Insert Colour                    | Black                                                                                                                                                                                            |
| EAN13 Barcode                    | 5017504055417