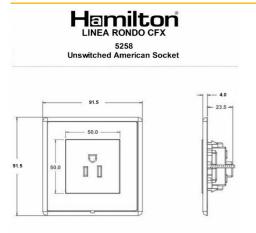

### **Dimensions**

| Insert Type                      | 1 gang 15A 110V AC American Unswitched Socket                                                                                                                                                    |
|----------------------------------|--------------------------------------------------------------------------------------------------------------------------------------------------------------------------------------------------|
| Insert Colour                    | Black                                                                                                                                                                                            |
| EAN13 Barcode                    | 5017504055417                                                                                                                                                                                    |
| Commodity Code                   | 85363010                                                                                                                                                                                         |
| Luckins TSI                      | 398662587                                                                                                                                                                                        |
| ETIM Class                       | EC000125                                                                                                                                                                                         |
| Dimensions(Nominal)              | Single: Height = 91.5mm Width = 91.5mm Depth = 4.0mm                                                                                                                                             |
| Fixing Hole Centres              | Box Fixing = 60.3mm Grid Fixing = CFX Clips                                                                                                                                                      |
| Minimum Wall Box Depth           | 35mm                                                                                                                                                                                             |
| Switched Poles                   | None                                                                                                                                                                                             |
| Current Rating                   | 15 Amp                                                                                                                                                                                           |
| Voltage                          | 110V AC                                                                                                                                                                                          |
| Maximum Load                     | 15 Amp                                                                                                                                                                                           |
| Mains Frequency                  | 60Hz                                                                                                                                                                                             |
| IP Rating                        | IP2XD                                                                                                                                                                                            |
| Contact Gap Minimum              | None                                                                                                                                                                                             |
| Terminal Capacity 1              | 3x2.5mm²                                                                                                                                                                                         |
| Terminal Capacity 2              | 2x4mm²                                                                                                                                                                                           |
| Terminal Capacity 3              | 1x6mm² Multi-strand                                                                                                                                                                              |
| Product Class 1                  | Face plate must be earthed                                                                                                                                                                       |
| Ambient Operating<br>Temperature | -5° to +40°C                                                                                                                                                                                     |
| Recommended Location             | Internal Use Only                                                                                                                                                                                |
| Maximum Installation<br>Altitude | 2000m                                                                                                                                                                                            |
| Standard/Approval                | BS EN ISO 5733 + IEC 60884-1                                                                                                                                                                     |
| Additional Notes                 | Shuttered: Yes                                                                                                                                                                                   |
| Patents And Trade Marks          | Linea is a Registered Trade Mark No 2398665 CFX is a<br>Registered Trade Mark No 2398667 Patent No. GB<br>2383375B Community Trd Mark No. 002906428<br>Linea-Rondo CFX is a UK Registered Design |