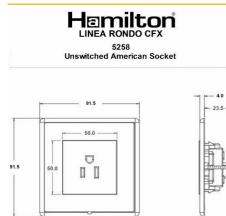

## **Product Image**

Wiring

Dimensions

| Insert Type                      | 1 gang 15A 110V AC American Unswitched Socket                                                                                                                                                                                               |
|----------------------------------|---------------------------------------------------------------------------------------------------------------------------------------------------------------------------------------------------------------------------------------------|
| Insert Colour                    | Black                                                                                                                                                                                                                                       |
| EAN13 Barcode                    | 5017504055424                                                                                                                                                                                                                               |
| Commodity Code                   | 85363010                                                                                                                                                                                                                                    |
| Luckins TSI                      | 398662590                                                                                                                                                                                                                                   |
| ETIM Class                       | EC000125                                                                                                                                                                                                                                    |
| Dimensions(Nominal)              | Single: Height = 91.5mm Width = 91.5mm Depth =<br>4.0mm                                                                                                                                                                                     |
| Fixing Hole Centres              | Box Fixing = 60.3mm Grid Fixing = CFX Clips                                                                                                                                                                                                 |
| Minimum Wall Box Depth           | 35mm                                                                                                                                                                                                                                        |
| Switched Poles                   | None                                                                                                                                                                                                                                        |
| Current Rating                   | 15 Amp                                                                                                                                                                                                                                      |
| Voltage                          | 110V AC                                                                                                                                                                                                                                     |
| Maximum Load                     | 15 Amp                                                                                                                                                                                                                                      |
| Mains Frequency                  | 60Hz                                                                                                                                                                                                                                        |
| IP Rating                        | IP2XD                                                                                                                                                                                                                                       |
| Contact Gap Minimum              | None                                                                                                                                                                                                                                        |
| Terminal Capacity 1              | 3x2.5mm²                                                                                                                                                                                                                                    |
| Terminal Capacity 2              | 2x4mm²                                                                                                                                                                                                                                      |
| Terminal Capacity 3              | 1x6mm <sup>2</sup> Multi-strand                                                                                                                                                                                                             |
| Product Class 1                  | Face plate must be earthed                                                                                                                                                                                                                  |
| Ambient Operating<br>Temperature | -5° to +40°C                                                                                                                                                                                                                                |
| Recommended Location             | Internal Use Only                                                                                                                                                                                                                           |
| Maximum Installation<br>Altitude | 2000m                                                                                                                                                                                                                                       |
| Standard/Approval                | BS EN ISO 5733 + IEC 60884-1                                                                                                                                                                                                                |
| Additional Notes                 | Shuttered :Yes                                                                                                                                                                                                                              |
| Patents And Trade Marks          | Linea is a Registered Trade Mark No 2398665 CFX is a<br>Registered Trade Mark No 2398667 Patent No. GB<br>2383375B Community Trd Mark No. 002906428<br>Linea-Rondo CFX is a UK Registered Design<br>Certificate No: R21=2106349 SS2=2106350 |