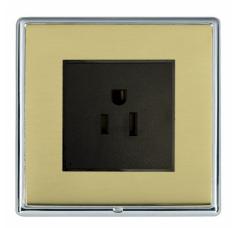

## **Product Image**

Wiring

Dimensions

| Insert Type                      | 1 gang 15A 110V AC American Unswitched Socket                                                                                                                                                                                               |
|----------------------------------|---------------------------------------------------------------------------------------------------------------------------------------------------------------------------------------------------------------------------------------------|
| Insert Colour                    | Black                                                                                                                                                                                                                                       |
| EAN13 Barcode                    | 5017504055424                                                                                                                                                                                                                               |
| Commodity Code                   | 85363010                                                                                                                                                                                                                                    |
| Luckins TSI                      | 398662590                                                                                                                                                                                                                                   |
| ETIM Class                       | EC000125                                                                                                                                                                                                                                    |
| Dimensions(Nominal)              | Single: Height = 91.5mm Width = 91.5mm Depth =<br>4.0mm                                                                                                                                                                                     |
| Fixing Hole Centres              | Box Fixing = 60.3mm Grid Fixing = CFX Clips                                                                                                                                                                                                 |
| Minimum Wall Box Depth           | 35mm                                                                                                                                                                                                                                        |
| Switched Poles                   | None                                                                                                                                                                                                                                        |
| Current Rating                   | 15 Amp                                                                                                                                                                                                                                      |
| Voltage                          | 110V AC                                                                                                                                                                                                                                     |
| Maximum Load                     | 15 Amp                                                                                                                                                                                                                                      |
| Mains Frequency                  | 60Hz                                                                                                                                                                                                                                        |
| IP Rating                        | IP2XD                                                                                                                                                                                                                                       |
| Contact Gap Minimum              | None                                                                                                                                                                                                                                        |
| Terminal Capacity 1              | 3x2.5mm²                                                                                                                                                                                                                                    |
| Terminal Capacity 2              | 2x4mm²                                                                                                                                                                                                                                      |
| Terminal Capacity 3              | 1x6mm <sup>2</sup> Multi-strand                                                                                                                                                                                                             |
| Product Class 1                  | Face plate must be earthed                                                                                                                                                                                                                  |
| Ambient Operating<br>Temperature | -5° to +40°C                                                                                                                                                                                                                                |
| Recommended Location             | Internal Use Only                                                                                                                                                                                                                           |
| Maximum Installation<br>Altitude | 2000m                                                                                                                                                                                                                                       |
| Standard/Approval                | BS EN ISO 5733 + IEC 60884-1                                                                                                                                                                                                                |
| Additional Notes                 | Shuttered :Yes                                                                                                                                                                                                                              |
| Patents And Trade Marks          | Linea is a Registered Trade Mark No 2398665 CFX is a<br>Registered Trade Mark No 2398667 Patent No. GB<br>2383375B Community Trd Mark No. 002906428<br>Linea-Rondo CFX is a UK Registered Design<br>Certificate No: R21=2106349 SS2=2106350 |