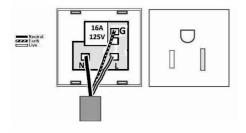

## **Product Image**

Wiring

Dimensions

| Insert Type                      | 1 gang 15A 110V AC American Unswitched Socket                                                                                                                                                                                               |
|----------------------------------|---------------------------------------------------------------------------------------------------------------------------------------------------------------------------------------------------------------------------------------------|
| Insert Colour                    | Black                                                                                                                                                                                                                                       |
| EAN13 Barcode                    | 5017504055424                                                                                                                                                                                                                               |
| Commodity Code                   | 85363010                                                                                                                                                                                                                                    |
| Luckins TSI                      | 398662590                                                                                                                                                                                                                                   |
| ETIM Class                       | EC000125                                                                                                                                                                                                                                    |
| Dimensions(Nominal)              | Single: Height = 91.5mm Width = 91.5mm Depth =<br>4.0mm                                                                                                                                                                                     |
| Fixing Hole Centres              | Box Fixing = 60.3mm Grid Fixing = CFX Clips                                                                                                                                                                                                 |
| Minimum Wall Box Depth           | 35mm                                                                                                                                                                                                                                        |
| Switched Poles                   | None                                                                                                                                                                                                                                        |
| Current Rating                   | 15 Amp                                                                                                                                                                                                                                      |
| Voltage                          | 110V AC                                                                                                                                                                                                                                     |
| Maximum Load                     | 15 Amp                                                                                                                                                                                                                                      |
| Mains Frequency                  | 60Hz                                                                                                                                                                                                                                        |
| IP Rating                        | IP2XD                                                                                                                                                                                                                                       |
| Contact Gap Minimum              | None                                                                                                                                                                                                                                        |
| Terminal Capacity 1              | 3x2.5mm²                                                                                                                                                                                                                                    |
| Terminal Capacity 2              | 2x4mm²                                                                                                                                                                                                                                      |
| Terminal Capacity 3              | 1x6mm <sup>2</sup> Multi-strand                                                                                                                                                                                                             |
| Product Class 1                  | Face plate must be earthed                                                                                                                                                                                                                  |
| Ambient Operating<br>Temperature | -5° to +40°C                                                                                                                                                                                                                                |
| Recommended Location             | Internal Use Only                                                                                                                                                                                                                           |
| Maximum Installation<br>Altitude | 2000m                                                                                                                                                                                                                                       |
| Standard/Approval                | BS EN ISO 5733 + IEC 60884-1                                                                                                                                                                                                                |
| Additional Notes                 | Shuttered :Yes                                                                                                                                                                                                                              |
| Patents And Trade Marks          | Linea is a Registered Trade Mark No 2398665 CFX is a<br>Registered Trade Mark No 2398667 Patent No. GB<br>2383375B Community Trd Mark No. 002906428<br>Linea-Rondo CFX is a UK Registered Design<br>Certificate No: R21=2106349 SS2=2106350 |