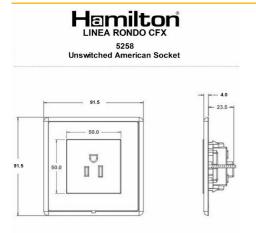

#### **Dimensions**

| Insert Type                      | 1 gang 15A 110V AC American Unswitched Socket                                                                                                                                                    |
|----------------------------------|--------------------------------------------------------------------------------------------------------------------------------------------------------------------------------------------------|
| Insert Colour                    | Black                                                                                                                                                                                            |
| EAN13 Barcode                    | 5017504055479                                                                                                                                                                                    |
| Commodity Code                   | 85363010                                                                                                                                                                                         |
| Luckins TSI                      | 398662642                                                                                                                                                                                        |
| ETIM Class                       | EC000125                                                                                                                                                                                         |
| Dimensions(Nominal)              | Single: Height = 91.5mm Width = 91.5mm Depth = 4.0mm                                                                                                                                             |
| Fixing Hole Centres              | Box Fixing = 60.3mm Grid Fixing = CFX Clips                                                                                                                                                      |
| Minimum Wall Box Depth           | 35mm                                                                                                                                                                                             |
| Switched Poles                   | None                                                                                                                                                                                             |
| Current Rating                   | 15 Amp                                                                                                                                                                                           |
| Voltage                          | 110V AC                                                                                                                                                                                          |
| Maximum Load                     | 15 Amp                                                                                                                                                                                           |
| Mains Frequency                  | 60Hz                                                                                                                                                                                             |
| IP Rating                        | IP2XD                                                                                                                                                                                            |
| Contact Gap Minimum              | None                                                                                                                                                                                             |
| Terminal Capacity 1              | 3x2.5mm²                                                                                                                                                                                         |
| Terminal Capacity 2              | 2x4mm²                                                                                                                                                                                           |
| Terminal Capacity 3              | 1x6mm² Multi-strand                                                                                                                                                                              |
| Product Class 1                  | Face plate must be earthed                                                                                                                                                                       |
| Ambient Operating<br>Temperature | -5° to +40°C                                                                                                                                                                                     |
| Recommended Location             | Internal Use Only                                                                                                                                                                                |
| Maximum Installation<br>Altitude | 2000m                                                                                                                                                                                            |
| Standard/Approval                | BS EN ISO 5733 + IEC 60884-1                                                                                                                                                                     |
| Additional Notes                 | Shuttered:Yes                                                                                                                                                                                    |
| Patents And Trade Marks          | Linea is a Registered Trade Mark No 2398665 CFX is a<br>Registered Trade Mark No 2398667 Patent No. GB<br>2383375B Community Trd Mark No. 002906428<br>Linea-Rondo CFX is a UK Registered Design |