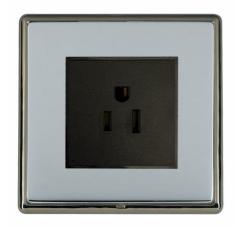

# **DATASHEET**



Code: LRX5258BK-BSB

## Linea-Rondo CFX | LINEA-RONDO CFX RANGE | International Power Sockets

### **Product Image**



#### Wiring



#### **Dimensions**



| Insert Type                      | 1 gang 15A 110V AC American Unswitched Socket                                                                                                                                                    |
|----------------------------------|--------------------------------------------------------------------------------------------------------------------------------------------------------------------------------------------------|
| Insert Colour                    | Black                                                                                                                                                                                            |
| EAN13 Barcode                    | 5017504055479