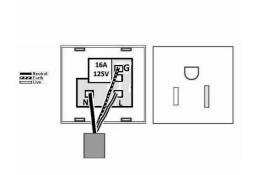

# **DATASHEET**



Code: LRX5258BK-BSB

## Linea-Rondo CFX | LINEA-RONDO CFX RANGE | International Power Sockets

### **Product Image**



#### Wiring



#### **Dimensions**



| Insert Type                      | 1 gang 15A 110V AC American Unswitched Socket                                                                                                                                                    |
|----------------------------------|--------------------------------------------------------------------------------------------------------------------------------------------------------------------------------------------------|
| Insert Colour                    | Black                                                                                                                                                                                            |
| EAN13 Barcode                    | 5017504055479