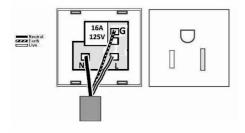

## **Product Image**

Wiring

Dimensions

| Insert Type                      | 1 gang 15A 110V AC American Unswitched Socket                                                                                                                                                                                               |
|----------------------------------|---------------------------------------------------------------------------------------------------------------------------------------------------------------------------------------------------------------------------------------------|
| Insert Colour                    | Black                                                                                                                                                                                                                                       |
| EAN13 Barcode                    | 5017504055486                                                                                                                                                                                                                               |
| Commodity Code                   | 85363010                                                                                                                                                                                                                                    |
| Luckins TSI                      | 398662655                                                                                                                                                                                                                                   |
| ETIM Class                       | EC000125                                                                                                                                                                                                                                    |
| Dimensions(Nominal)              | Single: Height = 91.5mm Width = 91.5mm Depth = 4.0mm                                                                                                                                                                                        |
| Fixing Hole Centres              | Box Fixing = 60.3mm Grid Fixing = CFX Clips                                                                                                                                                                                                 |
| Minimum Wall Box Depth           | 35mm                                                                                                                                                                                                                                        |
| Switched Poles                   | None                                                                                                                                                                                                                                        |
| Current Rating                   | 15 Amp                                                                                                                                                                                                                                      |
| Voltage                          | 110V AC                                                                                                                                                                                                                                     |
| Maximum Load                     | 15 Amp                                                                                                                                                                                                                                      |
| Mains Frequency                  | 60Hz                                                                                                                                                                                                                                        |
| IP Rating                        | IP2XD                                                                                                                                                                                                                                       |
| Contact Gap Minimum              | None                                                                                                                                                                                                                                        |
| Terminal Capacity 1              | 3x2.5mm <sup>2</sup>                                                                                                                                                                                                                        |
| Terminal Capacity 2              | 2x4mm²                                                                                                                                                                                                                                      |
| Terminal Capacity 3              | 1x6mm² Multi-strand                                                                                                                                                                                                                         |
| Product Class 1                  | Face plate must be earthed                                                                                                                                                                                                                  |
| Ambient Operating<br>Temperature | -5° to +40°C                                                                                                                                                                                                                                |
| <b>Recommended Location</b>      | Internal Use Only                                                                                                                                                                                                                           |
| Maximum Installation<br>Altitude | 2000m                                                                                                                                                                                                                                       |
| Standard/Approval                | BS EN ISO 5733 + IEC 60884-1                                                                                                                                                                                                                |
| Additional Notes                 | Shuttered :Yes                                                                                                                                                                                                                              |
| Patents And Trade Marks          | Linea is a Registered Trade Mark No 2398665 CFX is a<br>Registered Trade Mark No 2398667 Patent No. GB<br>2383375B Community Trd Mark No. 002906428<br>Linea-Rondo CFX is a UK Registered Design<br>Certificate No: R21=2106349 SS2=2106350 |