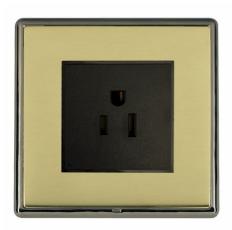

## **Product Image**

Wiring

Dimensions

| Insert Type                      | 1 gang 15A 110V AC American Unswitched Socket                                                                                                                                                                                               |
|----------------------------------|---------------------------------------------------------------------------------------------------------------------------------------------------------------------------------------------------------------------------------------------|
| Insert Colour                    | Black                                                                                                                                                                                                                                       |
| EAN13 Barcode                    | 5017504055486                                                                                                                                                                                                                               |
| Commodity Code                   | 85363010                                                                                                                                                                                                                                    |
| Luckins TSI                      | 398662655                                                                                                                                                                                                                                   |
| ETIM Class                       | EC000125                                                                                                                                                                                                                                    |
| Dimensions(Nominal)              | Single: Height = 91.5mm Width = 91.5mm Depth = 4.0mm                                                                                                                                                                                        |
| Fixing Hole Centres              | Box Fixing = 60.3mm Grid Fixing = CFX Clips                                                                                                                                                                                                 |
| Minimum Wall Box Depth           | 35mm                                                                                                                                                                                                                                        |
| Switched Poles                   | None                                                                                                                                                                                                                                        |
| Current Rating                   | 15 Amp                                                                                                                                                                                                                                      |
| Voltage                          | 110V AC                                                                                                                                                                                                                                     |
| Maximum Load                     | 15 Amp                                                                                                                                                                                                                                      |
| Mains Frequency                  | 60Hz                                                                                                                                                                                                                                        |
| IP Rating                        | IP2XD                                                                                                                                                                                                                                       |
| Contact Gap Minimum              | None                                                                                                                                                                                                                                        |
| Terminal Capacity 1              | 3x2.5mm <sup>2</sup>                                                                                                                                                                                                                        |
| Terminal Capacity 2              | 2x4mm²                                                                                                                                                                                                                                      |
| Terminal Capacity 3              | 1x6mm² Multi-strand                                                                                                                                                                                                                         |
| Product Class 1                  | Face plate must be earthed                                                                                                                                                                                                                  |
| Ambient Operating<br>Temperature | -5° to +40°C                                                                                                                                                                                                                                |
| <b>Recommended Location</b>      | Internal Use Only                                                                                                                                                                                                                           |
| Maximum Installation<br>Altitude | 2000m                                                                                                                                                                                                                                       |
| Standard/Approval                | BS EN ISO 5733 + IEC 60884-1                                                                                                                                                                                                                |
| Additional Notes                 | Shuttered :Yes                                                                                                                                                                                                                              |
| Patents And Trade Marks          | Linea is a Registered Trade Mark No 2398665 CFX is a<br>Registered Trade Mark No 2398667 Patent No. GB<br>2383375B Community Trd Mark No. 002906428<br>Linea-Rondo CFX is a UK Registered Design<br>Certificate No: R21=2106349 SS2=2106350 |