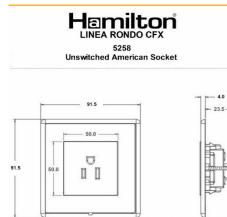

## **Product Image**

Wiring

Dimensions

| Insert Type                      | 1 gang 15A 110V AC American Unswitched Socket                                                                                                                                                                                               |
|----------------------------------|---------------------------------------------------------------------------------------------------------------------------------------------------------------------------------------------------------------------------------------------|
| Insert Colour                    | Black                                                                                                                                                                                                                                       |
| EAN13 Barcode                    | 5017504055486                                                                                                                                                                                                                               |
| Commodity Code                   | 85363010                                                                                                                                                                                                                                    |
| Luckins TSI                      | 398662655                                                                                                                                                                                                                                   |
| ETIM Class                       | EC000125                                                                                                                                                                                                                                    |
| Dimensions(Nominal)              | Single: Height = 91.5mm Width = 91.5mm Depth = 4.0mm                                                                                                                                                                                        |
| Fixing Hole Centres              | Box Fixing = 60.3mm Grid Fixing = CFX Clips                                                                                                                                                                                                 |
| Minimum Wall Box Depth           | 35mm                                                                                                                                                                                                                                        |
| Switched Poles                   | None                                                                                                                                                                                                                                        |
| Current Rating                   | 15 Amp                                                                                                                                                                                                                                      |
| Voltage                          | 110V AC                                                                                                                                                                                                                                     |
| Maximum Load                     | 15 Amp                                                                                                                                                                                                                                      |
| Mains Frequency                  | 60Hz                                                                                                                                                                                                                                        |
| IP Rating                        | IP2XD                                                                                                                                                                                                                                       |
| Contact Gap Minimum              | None                                                                                                                                                                                                                                        |
| Terminal Capacity 1              | 3x2.5mm <sup>2</sup>                                                                                                                                                                                                                        |
| Terminal Capacity 2              | 2x4mm²                                                                                                                                                                                                                                      |
| Terminal Capacity 3              | 1x6mm² Multi-strand                                                                                                                                                                                                                         |
| Product Class 1                  | Face plate must be earthed                                                                                                                                                                                                                  |
| Ambient Operating<br>Temperature | -5° to +40°C                                                                                                                                                                                                                                |
| <b>Recommended Location</b>      | Internal Use Only                                                                                                                                                                                                                           |
| Maximum Installation<br>Altitude | 2000m                                                                                                                                                                                                                                       |
| Standard/Approval                | BS EN ISO 5733 + IEC 60884-1                                                                                                                                                                                                                |
| Additional Notes                 | Shuttered :Yes                                                                                                                                                                                                                              |
| Patents And Trade Marks          | Linea is a Registered Trade Mark No 2398665 CFX is a<br>Registered Trade Mark No 2398667 Patent No. GB<br>2383375B Community Trd Mark No. 002906428<br>Linea-Rondo CFX is a UK Registered Design<br>Certificate No: R21=2106349 SS2=2106350 |