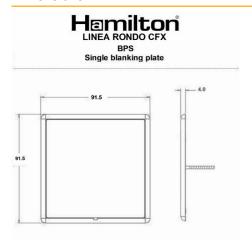

### Wiring

#### **Dimensions**

| Insert Type                      | Single Blank Plate                                                                                                                                                                                                                          |
|----------------------------------|---------------------------------------------------------------------------------------------------------------------------------------------------------------------------------------------------------------------------------------------|
| Insert Colour                    | N/A                                                                                                                                                                                                                                         |
| EAN13 Barcode                    | 5017504399887                                                                                                                                                                                                                               |
| Commodity Code                   | 74192000                                                                                                                                                                                                                                    |
| Luckins TSI                      | 391677663                                                                                                                                                                                                                                   |
| ETIM Class                       | EC000018                                                                                                                                                                                                                                    |
| Dimensions(Nominal)              | Single: Height = 91.5mm Width = 91.5mm Depth = 4.0mm                                                                                                                                                                                        |
| Weight                           | 197 GR                                                                                                                                                                                                                                      |
| Fixing Hole Centres              | Box Fixing = 60.3mm Grid Fixing = CFX Clips                                                                                                                                                                                                 |
| Minimum Wall Box Depth           | Any Box                                                                                                                                                                                                                                     |
| Switched Poles                   | N/A                                                                                                                                                                                                                                         |
| Current Rating                   | n/a                                                                                                                                                                                                                                         |
| IP Rating                        | N/A                                                                                                                                                                                                                                         |
| Contact Gap Minimum              | N/A                                                                                                                                                                                                                                         |
| Earth Terminal Capacity 1        | 5x1mm²                                                                                                                                                                                                                                      |
| Earth Terminal Capacity 2        | 4x1.5mm²                                                                                                                                                                                                                                    |
| Earth Terminal Capacity 3        | 3x2.5mm²                                                                                                                                                                                                                                    |
| Earth Terminal Capacity 4        | 1x4mm² Multi-strand                                                                                                                                                                                                                         |
| Earth Terminal Capacity 5        | 1x6mm²                                                                                                                                                                                                                                      |
| Product Class 1                  | Face plate must be earthed                                                                                                                                                                                                                  |
| Recommended Location             | Internal Use Only                                                                                                                                                                                                                           |
| Maximum Installation<br>Altitude | 2000m                                                                                                                                                                                                                                       |
| Standard/Approval                | N/A                                                                                                                                                                                                                                         |
| Additional Notes                 | Plates must be Earthed via the Earth Tag.                                                                                                                                                                                                   |
| Patents And Trade Marks          | Linea is a Registered Trade Mark No 2398665 CFX is a<br>Registered Trade Mark No 2398667 Patent No. GB<br>2383375B Community Trd Mark No. 002906428<br>Linea-Rondo CFX is a UK Registered Design<br>Certificate No: R21=2106349 SS2=2106350 |