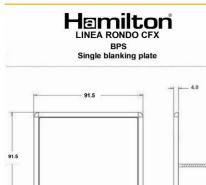

## Product Image

Wiring

Dimensions

| Insert Type                      | Single Blank Plate                                                                                                                                                                                                                          |
|----------------------------------|---------------------------------------------------------------------------------------------------------------------------------------------------------------------------------------------------------------------------------------------|
| Insert Colour                    | N/A                                                                                                                                                                                                                                         |
| EAN13 Barcode                    | 5017504509880                                                                                                                                                                                                                               |
| Commodity Code                   | 74192000                                                                                                                                                                                                                                    |
| Luckins TSI                      | 391677676                                                                                                                                                                                                                                   |
| ETIM Class                       | EC000018                                                                                                                                                                                                                                    |
| Dimensions(Nominal)              | Single: Height = 91.5mm Width = 91.5mm Depth =<br>4.0mm                                                                                                                                                                                     |
| Weight                           | 195 GR                                                                                                                                                                                                                                      |
| Fixing Hole Centres              | Box Fixing = 60.3mm Grid Fixing = CFX Clips                                                                                                                                                                                                 |
| Minimum Wall Box Depth           | Any Box                                                                                                                                                                                                                                     |
| Switched Poles                   | N/A                                                                                                                                                                                                                                         |
| Current Rating                   | n/a                                                                                                                                                                                                                                         |
| IP Rating                        | N/A                                                                                                                                                                                                                                         |
| Contact Gap Minimum              | N/A                                                                                                                                                                                                                                         |
| Earth Terminal Capacity 1        | 5x1mm²                                                                                                                                                                                                                                      |
| Earth Terminal Capacity 2        | 4x1.5mm²                                                                                                                                                                                                                                    |
| Earth Terminal Capacity 3        | 3x2.5mm²                                                                                                                                                                                                                                    |
| Earth Terminal Capacity 4        | 1x4mm <sup>2</sup> Multi-strand                                                                                                                                                                                                             |
| Earth Terminal Capacity 5        | 1x6mm²                                                                                                                                                                                                                                      |
| Product Class 1                  | Face plate must be earthed                                                                                                                                                                                                                  |
| Recommended Location             | Internal Use Only                                                                                                                                                                                                                           |
| Maximum Installation<br>Altitude | 2000m                                                                                                                                                                                                                                       |
| Standard/Approval                | N/A                                                                                                                                                                                                                                         |
| Additional Notes                 | Plates must be Earthed via the Earth Tag.                                                                                                                                                                                                   |
| Patents And Trade Marks          | Linea is a Registered Trade Mark No 2398665 CFX is a<br>Registered Trade Mark No 2398667 Patent No. GB<br>2383375B Community Trd Mark No. 002906428<br>Linea-Rondo CFX is a UK Registered Design<br>Certificate No: R21=2106349 SS2=2106350 |