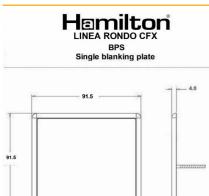

## Product Image

Wiring

Dimensions

| Insert Type                      | Single Blank Plate                                                                                                                                                                                                                          |
|----------------------------------|---------------------------------------------------------------------------------------------------------------------------------------------------------------------------------------------------------------------------------------------|
| Insert Colour                    | N/A                                                                                                                                                                                                                                         |
| EAN13 Barcode                    | 5017504519889                                                                                                                                                                                                                               |
| Commodity Code                   | 74192000                                                                                                                                                                                                                                    |
| Luckins TSI                      | 391677692                                                                                                                                                                                                                                   |
| ETIM Class                       | EC000018                                                                                                                                                                                                                                    |
| Dimensions(Nominal)              | Single: Height = 91.5mm Width = 91.5mm Depth =<br>4.0mm                                                                                                                                                                                     |
| Fixing Hole Centres              | Box Fixing = 60.3mm Grid Fixing = CFX Clips                                                                                                                                                                                                 |
| Minimum Wall Box Depth           | Any Box                                                                                                                                                                                                                                     |
| Switched Poles                   | N/A                                                                                                                                                                                                                                         |
| Current Rating                   | n/a                                                                                                                                                                                                                                         |
| IP Rating                        | N/A                                                                                                                                                                                                                                         |
| Contact Gap Minimum              | N/A                                                                                                                                                                                                                                         |
| Earth Terminal Capacity 1        | 5x1mm <sup>2</sup>                                                                                                                                                                                                                          |
| Earth Terminal Capacity 2        | 4x1.5mm²                                                                                                                                                                                                                                    |
| Earth Terminal Capacity 3        | 3x2.5mm <sup>2</sup>                                                                                                                                                                                                                        |
| Earth Terminal Capacity 4        | 1x4mm <sup>2</sup> Multi-strand                                                                                                                                                                                                             |
| Earth Terminal Capacity 5        | 1x6mm²                                                                                                                                                                                                                                      |
| Product Class 1                  | Face plate must be earthed                                                                                                                                                                                                                  |
| Recommended Location             | Internal Use Only                                                                                                                                                                                                                           |
| Maximum Installation<br>Altitude | 2000m                                                                                                                                                                                                                                       |
| Standard/Approval                | N/A                                                                                                                                                                                                                                         |
| Additional Notes                 | Plates must be Earthed via the Earth Tag.                                                                                                                                                                                                   |
| Patents And Trade Marks          | Linea is a Registered Trade Mark No 2398665 CFX is a<br>Registered Trade Mark No 2398667 Patent No. GB<br>2383375B Community Trd Mark No. 002906428<br>Linea-Rondo CFX is a UK Registered Design<br>Certificate No: R21=2106349 SS2=2106350 |