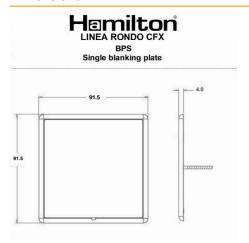

#### **Dimensions**

| Insert Type                      | Single Blank Plate                                                                                                                                                                                                                          |
|----------------------------------|---------------------------------------------------------------------------------------------------------------------------------------------------------------------------------------------------------------------------------------------|
| Insert Colour                    | N/A                                                                                                                                                                                                                                         |
| EAN13 Barcode                    | 5017504379889                                                                                                                                                                                                                               |
| Commodity Code                   | 74192000                                                                                                                                                                                                                                    |
| Luckins TSI                      | 391677715                                                                                                                                                                                                                                   |
| ETIM Class                       | EC000018                                                                                                                                                                                                                                    |
| Dimensions(Nominal)              | Single: Height = 91.5mm Width = 91.5mm Depth = 4.0mm                                                                                                                                                                                        |
| Weight                           | 195 GR                                                                                                                                                                                                                                      |
| Fixing Hole Centres              | Box Fixing = 60.3mm Grid Fixing = CFX Clips                                                                                                                                                                                                 |
| Minimum Wall Box Depth           | Any Box                                                                                                                                                                                                                                     |
| Switched Poles                   | N/A                                                                                                                                                                                                                                         |
| Current Rating                   | n/a                                                                                                                                                                                                                                         |
| IP Rating                        | N/A                                                                                                                                                                                                                                         |
| Contact Gap Minimum              | N/A                                                                                                                                                                                                                                         |
| Earth Terminal Capacity 1        | 5x1mm²                                                                                                                                                                                                                                      |
| Earth Terminal Capacity 2        | 4x1.5mm²                                                                                                                                                                                                                                    |
| Earth Terminal Capacity 3        | 3x2.5mm²                                                                                                                                                                                                                                    |
| Earth Terminal Capacity 4        | 1x4mm² Multi-strand                                                                                                                                                                                                                         |
| Earth Terminal Capacity 5        | 1x6mm²                                                                                                                                                                                                                                      |
| Product Class 1                  | Face plate must be earthed                                                                                                                                                                                                                  |
| Recommended Location             | Internal Use Only                                                                                                                                                                                                                           |
| Maximum Installation<br>Altitude | 2000m                                                                                                                                                                                                                                       |
| Standard/Approval                | N/A                                                                                                                                                                                                                                         |
| Additional Notes                 | Plates must be Earthed via the Earth Tag.                                                                                                                                                                                                   |
| Patents And Trade Marks          | Linea is a Registered Trade Mark No 2398665 CFX is a<br>Registered Trade Mark No 2398667 Patent No. GB<br>2383375B Community Trd Mark No. 002906428<br>Linea-Rondo CFX is a UK Registered Design<br>Certificate No: R21=2106349 SS2=2106350 |