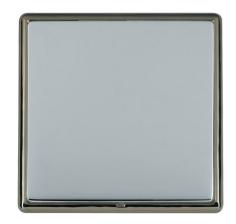

# **DATASHEET**



Code: LRXBPSBK-BS

## Linea-Rondo CFX | LINEA-RONDO CFX RANGE | Blank Plates

### Product Image



#### Wiring



#### **Dimensions**



| Insert Type                      | Single Blank Plate                                                                                                                                                                                                                          |
|----------------------------------|---------------------------------------------------------------------------------------------------------------------------------------------------------------------------------------------------------------------------------------------|
| Insert Colour                    | N/A