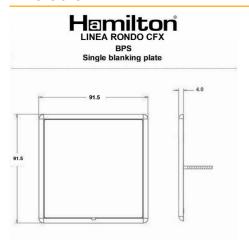

#### **Dimensions**

| Insert Type                      | Single Blank Plate                                                                                                                                                                                                                          |
|----------------------------------|---------------------------------------------------------------------------------------------------------------------------------------------------------------------------------------------------------------------------------------------|
| Insert Colour                    | N/A                                                                                                                                                                                                                                         |
| EAN13 Barcode                    | 5017504389888                                                                                                                                                                                                                               |
| Commodity Code                   | 74192000                                                                                                                                                                                                                                    |
| Luckins TSI                      | 391677728                                                                                                                                                                                                                                   |
| ETIM Class                       | EC000018                                                                                                                                                                                                                                    |
| Dimensions(Nominal)              | Single: Height = 91.5mm Width = 91.5mm Depth = 4.0mm                                                                                                                                                                                        |
| Weight                           | 198 GR                                                                                                                                                                                                                                      |
| Fixing Hole Centres              | Box Fixing = 60.3mm Grid Fixing = CFX Clips                                                                                                                                                                                                 |
| Minimum Wall Box Depth           | Any Box                                                                                                                                                                                                                                     |
| Switched Poles                   | N/A                                                                                                                                                                                                                                         |
| Current Rating                   | n/a                                                                                                                                                                                                                                         |
| IP Rating                        | N/A                                                                                                                                                                                                                                         |
| Contact Gap Minimum              | N/A                                                                                                                                                                                                                                         |
| Earth Terminal Capacity 1        | 5x1mm²                                                                                                                                                                                                                                      |
| Earth Terminal Capacity 2        | 4x1.5mm²                                                                                                                                                                                                                                    |
| Earth Terminal Capacity 3        | 3x2.5mm²                                                                                                                                                                                                                                    |
| Earth Terminal Capacity 4        | 1x4mm² Multi-strand                                                                                                                                                                                                                         |
| Earth Terminal Capacity 5        | 1x6mm²                                                                                                                                                                                                                                      |
| Product Class 1                  | Face plate must be earthed                                                                                                                                                                                                                  |
| Recommended Location             | Internal Use Only                                                                                                                                                                                                                           |
| Maximum Installation<br>Altitude | 2000m                                                                                                                                                                                                                                       |
| Standard/Approval                | N/A                                                                                                                                                                                                                                         |
| Additional Notes                 | Plates must be Earthed via the Earth Tag.                                                                                                                                                                                                   |
| Patents And Trade Marks          | Linea is a Registered Trade Mark No 2398665 CFX is a<br>Registered Trade Mark No 2398667 Patent No. GB<br>2383375B Community Trd Mark No. 002906428<br>Linea-Rondo CFX is a UK Registered Design<br>Certificate No: R21=2106349 SS2=2106350 |