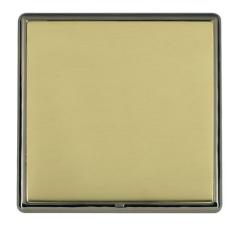

# **DATASHEET**



Code: LRXBPSBK-PB

## Linea-Rondo CFX | LINEA-RONDO CFX RANGE | Blank Plates

## **Product Image**



### Wiring



#### **Dimensions**



| Insert Type                      | Single Blank Plate                                                                                                                                                                                                                          |
|----------------------------------|---------------------------------------------------------------------------------------------------------------------------------------------------------------------------------------------------------------------------------------------|
| Insert Colour                    | N/A