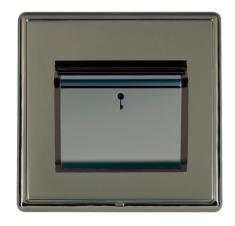

# **DATASHEET**



Code: LRXC11BK-BKB

# Linea-Rondo CFX | LINEA-RONDO CFX RANGE | Hotel Card Switch with LED

#### **Product Image**



### Wiring



### **Dimensions**

| Insert Type                                                                                                                                                                                                                                 | 1 gang 10A (6AX) Card Switch On/Off with Blue LED<br>Locator                                                               |
|---------------------------------------------------------------------------------------------------------------------------------------------------------------------------------------------------------------------------------------------|----------------------------------------------------------------------------------------------------------------------------|
| Insert Colour