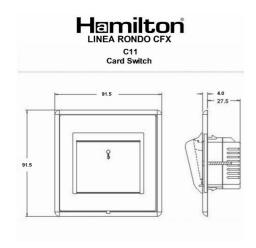

### **Dimensions**

| Insert Type                                                                                                                                                                                                                                 | 1 gang 10A (6AX) Card Switch On/Off with Blue LED<br>Locator                                                               |
|---------------------------------------------------------------------------------------------------------------------------------------------------------------------------------------------------------------------------------------------|----------------------------------------------------------------------------------------------------------------------------|
| Insert Colour                                                                                                                                                                                                                               | Black Nickel/Black                                                                                                         |
| EAN13 Barcode                                                                                                                                                                                                                               | 5017504531911                                                                                                              |
| <b>Commodity Code</b>                                                                                                                                                                                                                       | 85363010                                                                                                                   |
| Luckins TSI                                                                                                                                                                                                                                 | 391677919                                                                                                                  |
| ETIM Class                                                                                                                                                                                                                                  | EC000029                                                                                                                   |
| Dimensions(Nominal)                                                                                                                                                                                                                         | Single: Height = 91.5mm Width = 91.5mm Depth = 4.0mm                                                                       |
| Fixing Hole Centres                                                                                                                                                                                                                         | Box Fixing = 60.3mm Grid Fixing = CFX Clips                                                                                |
| Minimum Wall Box Depth                                                                                                                                                                                                                      | 35mm                                                                                                                       |
| Switched Poles                                                                                                                                                                                                                              | Single                                                                                                                     |
| Current Rating                                                                                                                                                                                                                              | 10A (6AX)                                                                                                                  |
| Voltage                                                                                                                                                                                                                                     | 220/250V AC                                                                                                                |
| Maximum Load                                                                                                                                                                                                                                | 10 Amp (6 Amp inductive)                                                                                                   |
| Mains Frequency                                                                                                                                                                                                                             | 50Hz                                                                                                                       |
| IP Rating                                                                                                                                                                                                                                   | IP2XD                                                                                                                      |
|                                                                                                                                                                                                                                             |                                                                                                                            |
| Contact Gap Minimum                                                                                                                                                                                                                         | 3mm                                                                                                                        |
| Contact Gap Minimum  Terminal Capacity 1                                                                                                                                                                                                    | 3mm<br>3x1mm²                                                                                                              |
| •                                                                                                                                                                                                                                           |                                                                                                                            |
| Terminal Capacity 1                                                                                                                                                                                                                         | 3x1mm²                                                                                                                     |
| Terminal Capacity 1 Terminal Capacity 2                                                                                                                                                                                                     | 3x1mm <sup>2</sup> 2x1.5mm <sup>2</sup>                                                                                    |
| Terminal Capacity 1 Terminal Capacity 2 Terminal Capacity 3                                                                                                                                                                                 | 3x1mm <sup>2</sup> 2x1.5mm <sup>2</sup> 1x2.5mm <sup>2</sup>                                                               |
| Terminal Capacity 1 Terminal Capacity 2 Terminal Capacity 3 Earth Terminal Capacity 1                                                                                                                                                       | 3x1mm <sup>2</sup> 2x1.5mm <sup>2</sup> 1x2.5mm <sup>2</sup> 5x1mm <sup>2</sup>                                            |
| Terminal Capacity 1 Terminal Capacity 2 Terminal Capacity 3 Earth Terminal Capacity 1 Earth Terminal Capacity 2                                                                                                                             | 3x1mm <sup>2</sup> 2x1.5mm <sup>2</sup> 1x2.5mm <sup>2</sup> 5x1mm <sup>2</sup> 4 x 1.5mm2                                 |
| Terminal Capacity 1 Terminal Capacity 2 Terminal Capacity 3 Earth Terminal Capacity 1 Earth Terminal Capacity 2 Earth Terminal Capacity 3                                                                                                   | 3x1mm <sup>2</sup> 2x1.5mm <sup>2</sup> 1x2.5mm <sup>2</sup> 5x1mm <sup>2</sup> 4 x 1.5mm2 3 x 2.5mm2                      |
| Terminal Capacity 1 Terminal Capacity 2 Terminal Capacity 3 Earth Terminal Capacity 1 Earth Terminal Capacity 2 Earth Terminal Capacity 3 Earth Terminal Capacity 4                                                                         | 3x1mm²  2x1.5mm²  1x2.5mm²  5x1mm²  4 x 1.5mm2  3 x 2.5mm2  1 x 4mm2 Multi-strand                                          |
| Terminal Capacity 1 Terminal Capacity 2 Terminal Capacity 3 Earth Terminal Capacity 1 Earth Terminal Capacity 2 Earth Terminal Capacity 3 Earth Terminal Capacity 4 Earth Terminal Capacity 5                                               | 3x1mm²  2x1.5mm²  1x2.5mm²  5x1mm²  4 x 1.5mm2  3 x 2.5mm2  1 x 4mm2 Multi-strand  1 x 6mm2                                |
| Terminal Capacity 1 Terminal Capacity 2 Terminal Capacity 3 Earth Terminal Capacity 1 Earth Terminal Capacity 2 Earth Terminal Capacity 3 Earth Terminal Capacity 4 Earth Terminal Capacity 5 Product Class 1 Ambient Operating             | 3x1mm²  2x1.5mm²  1x2.5mm²  5x1mm²  4 x 1.5mm2  3 x 2.5mm2  1 x 4mm2 Multi-strand  1 x 6mm2  Must be earthed               |
| Terminal Capacity 1 Terminal Capacity 2 Terminal Capacity 3 Earth Terminal Capacity 1 Earth Terminal Capacity 2 Earth Terminal Capacity 3 Earth Terminal Capacity 4 Earth Terminal Capacity 5 Product Class 1 Ambient Operating Temperature | 3x1mm²  2x1.5mm²  1x2.5mm²  5x1mm²  4 x 1.5mm2  3 x 2.5mm2  1 x 4mm2 Multi-strand  1 x 6mm2  Must be earthed  -5° to +40°C |