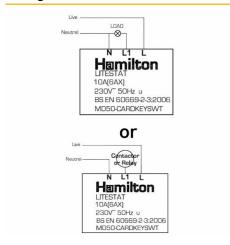

# **DATASHEET**



Code: LRXC11BK-BKB

# Linea-Rondo CFX | LINEA-RONDO CFX RANGE | Hotel Card Switch with LED

#### **Product Image**



### Wiring



### **Dimensions**

| Insert Type                                                                                                                                                                                                                                 | 1 gang 10A (6AX) Card Switch On/Off with Blue LED<br>Locator                                                               |
|---------------------------------------------------------------------------------------------------------------------------------------------------------------------------------------------------------------------------------------------|----------------------------------------------------------------------------------------------------------------------------|
| Insert Colour