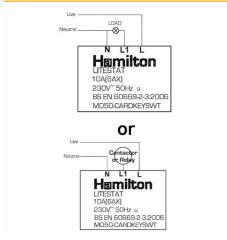

# **DATASHEET**



Code: LRXC11BK-PBB

# Linea-Rondo CFX | LINEA-RONDO CFX RANGE | Hotel Card Switch with LED

#### **Product Image**



## Wiring



### **Dimensions**

| Insert Type                                                                                                                                                                                                                                 | 1 gang 10A (6AX) Card Switch On/Off with Blue LED<br>Locator                                                               |
|---------------------------------------------------------------------------------------------------------------------------------------------------------------------------------------------------------------------------------------------|----------------------------------------------------------------------------------------------------------------------------|
| Insert Colour