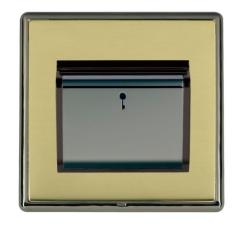

#### **Product Image**

# Linea-Rondo CFX | LINEA-RONDO CFX RANGE | Hotel Card Switch with LED

**Additional Notes** 

Adjustable Time Delay 10 seconds - 5 minutes. Suitable for 44mm and 54mm width Hotel Key Cards

**Patents And Trade Marks** 