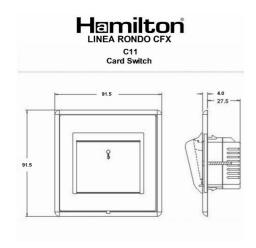

### **Dimensions**

| Insert Type                                                                                                                                                                                                                                 | 1 gang 10A (6AX) Card Switch On/Off with Blue LED<br>Locator                                                               |
|---------------------------------------------------------------------------------------------------------------------------------------------------------------------------------------------------------------------------------------------|----------------------------------------------------------------------------------------------------------------------------|
| Insert Colour                                                                                                                                                                                                                               | Black Nickel/Black                                                                                                         |
| EAN13 Barcode                                                                                                                                                                                                                               | 5017504381912                                                                                                              |
| <b>Commodity Code</b>                                                                                                                                                                                                                       | 85363010                                                                                                                   |
| Luckins TSI                                                                                                                                                                                                                                 | 391677935                                                                                                                  |
| ETIM Class                                                                                                                                                                                                                                  | EC000029                                                                                                                   |
| Dimensions(Nominal)                                                                                                                                                                                                                         | Single: Height = 91.5mm Width = 91.5mm Depth = 4.0mm                                                                       |
| Fixing Hole Centres                                                                                                                                                                                                                         | Box Fixing = 60.3mm Grid Fixing = CFX Clips                                                                                |
| Minimum Wall Box Depth                                                                                                                                                                                                                      | 35mm                                                                                                                       |
| Switched Poles                                                                                                                                                                                                                              | Single                                                                                                                     |
| Current Rating                                                                                                                                                                                                                              | 10A (6AX)                                                                                                                  |
| Voltage                                                                                                                                                                                                                                     | 220/250V AC                                                                                                                |
| Maximum Load                                                                                                                                                                                                                                | 10 Amp (6 Amp inductive)                                                                                                   |
| Mains Frequency                                                                                                                                                                                                                             | 50Hz                                                                                                                       |
| IP Rating                                                                                                                                                                                                                                   | IP2XD                                                                                                                      |
|                                                                                                                                                                                                                                             |                                                                                                                            |
| Contact Gap Minimum                                                                                                                                                                                                                         | 3mm                                                                                                                        |
| Contact Gap Minimum  Terminal Capacity 1                                                                                                                                                                                                    | 3mm<br>3x1mm²                                                                                                              |
| •                                                                                                                                                                                                                                           |                                                                                                                            |
| Terminal Capacity 1                                                                                                                                                                                                                         | 3x1mm²                                                                                                                     |
| Terminal Capacity 1 Terminal Capacity 2                                                                                                                                                                                                     | 3x1mm <sup>2</sup> 2x1.5mm <sup>2</sup>                                                                                    |
| Terminal Capacity 1 Terminal Capacity 2 Terminal Capacity 3                                                                                                                                                                                 | 3x1mm <sup>2</sup> 2x1.5mm <sup>2</sup> 1x2.5mm <sup>2</sup>                                                               |
| Terminal Capacity 1 Terminal Capacity 2 Terminal Capacity 3 Earth Terminal Capacity 1                                                                                                                                                       | 3x1mm <sup>2</sup> 2x1.5mm <sup>2</sup> 1x2.5mm <sup>2</sup> 5x1mm <sup>2</sup>                                            |
| Terminal Capacity 1 Terminal Capacity 2 Terminal Capacity 3 Earth Terminal Capacity 1 Earth Terminal Capacity 2                                                                                                                             | 3x1mm <sup>2</sup> 2x1.5mm <sup>2</sup> 1x2.5mm <sup>2</sup> 5x1mm <sup>2</sup> 4 x 1.5mm2                                 |
| Terminal Capacity 1 Terminal Capacity 2 Terminal Capacity 3 Earth Terminal Capacity 1 Earth Terminal Capacity 2 Earth Terminal Capacity 3                                                                                                   | 3x1mm <sup>2</sup> 2x1.5mm <sup>2</sup> 1x2.5mm <sup>2</sup> 5x1mm <sup>2</sup> 4 x 1.5mm2 3 x 2.5mm2                      |
| Terminal Capacity 1 Terminal Capacity 2 Terminal Capacity 3 Earth Terminal Capacity 1 Earth Terminal Capacity 2 Earth Terminal Capacity 3 Earth Terminal Capacity 4                                                                         | 3x1mm²  2x1.5mm²  1x2.5mm²  5x1mm²  4 x 1.5mm2  3 x 2.5mm2  1 x 4mm2 Multi-strand                                          |
| Terminal Capacity 1 Terminal Capacity 2 Terminal Capacity 3 Earth Terminal Capacity 1 Earth Terminal Capacity 2 Earth Terminal Capacity 3 Earth Terminal Capacity 4 Earth Terminal Capacity 5                                               | 3x1mm²  2x1.5mm²  1x2.5mm²  5x1mm²  4 x 1.5mm2  3 x 2.5mm2  1 x 4mm2 Multi-strand  1 x 6mm2                                |
| Terminal Capacity 1 Terminal Capacity 2 Terminal Capacity 3 Earth Terminal Capacity 1 Earth Terminal Capacity 2 Earth Terminal Capacity 3 Earth Terminal Capacity 4 Earth Terminal Capacity 5 Product Class 1 Ambient Operating             | 3x1mm²  2x1.5mm²  1x2.5mm²  5x1mm²  4 x 1.5mm2  3 x 2.5mm2  1 x 4mm2 Multi-strand  1 x 6mm2  Must be earthed               |
| Terminal Capacity 1 Terminal Capacity 2 Terminal Capacity 3 Earth Terminal Capacity 1 Earth Terminal Capacity 2 Earth Terminal Capacity 3 Earth Terminal Capacity 4 Earth Terminal Capacity 5 Product Class 1 Ambient Operating Temperature | 3x1mm²  2x1.5mm²  1x2.5mm²  5x1mm²  4 x 1.5mm2  3 x 2.5mm2  1 x 4mm2 Multi-strand  1 x 6mm2  Must be earthed  -5° to +40°C |