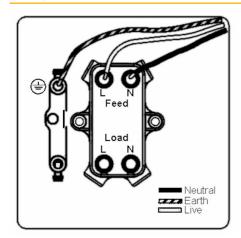

# **DATASHEET**



Code: LRXDPNBC-BKB

# Linea-Rondo CFX | LINEA-RONDO CFX RANGE | Double Pole Switches

### **Product Image**



#### Wiring



#### **Dimensions**

| _                                |                                                      |
|----------------------------------|------------------------------------------------------|
| Insert Type                      | 1 gang 20AX Double Pole Rocker + Neon                |
| Insert Colour                    | Bright Chrome/Black                                  |
| EAN13 Barcode                    | 5017504392949                                        |
| Commodity Code                   | 85363030                                             |
| Luckins TSI                      | 391679658                                            |
| ETIM Class                       | EC001590                                             |
| Dimensions(Nominal)              | Sing