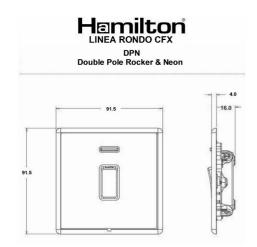

#### **Dimensions**

| _                                |                                                      |
|----------------------------------|------------------------------------------------------|
| Insert Type                      | 1 gang 20AX Double Pole Rocker + Neon                |
| Insert Colour                    | Bright Chrome/Black                                  |
| EAN13 Barcode                    | 5017504392949                                        |
| Commodity Code                   | 85363030                                             |
| Luckins TSI                      | 391679658                                            |
| ETIM Class                       | EC001590                                             |
| Dimensions(Nominal)              | Single: Height = 91.5mm Width = 91.5mm Depth = 4.0mm |
| Fixing Hole Centres              | Box Fixing = 60.3mm Grid Fixing = CFX Clips          |
| Minimum Wall Box Depth           | 35mm                                                 |
| Switched Poles                   | Double                                               |
| Current Rating                   | 20AX                                                 |
| Voltage                          | 220/250V AC                                          |
| Maximum Load                     | 20 Amp inductive                                     |
| Mains Frequency                  | 50Hz                                                 |
| IP Rating                        | IP2XD                                                |
| Contact Gap Minimum              | 3mm                                                  |
| Terminal Capacity 1              | 3x2.5mm²                                             |
| Terminal Capacity 2              | 2x4mm² Multi-strand                                  |
| Terminal Capacity 3              | 1x6mm²                                               |
| Earth Terminal Capacity 1        | 6x1mm²                                               |
| Earth Terminal Capacity 2        | 5x1.5mm²                                             |
| Earth Terminal Capacity 3        | 3x2.5mm²                                             |
| Earth Terminal Capacity 4        | 2x4mm² Multi-strand                                  |
| Earth Terminal Capacity 5        | 1x6mm²                                               |
| Product Class 1                  | Must be earthed                                      |
| Ambient Operating Temperature    | -5° to +40°C                                         |
| Recommended Location             | Internal Use Only                                    |
| Maximum Installation<br>Altitude | 2000m                                                |
| Standard/Approval                | BS EN 60669-1                                        |