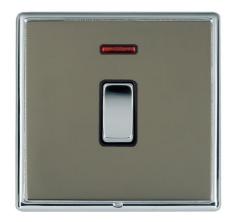

# **DATASHEET**



Code: LRXDPNBC-BKB

# Linea-Rondo CFX | LINEA-RONDO CFX RANGE | Double Pole Switches

### **Product Image**



#### Wiring



#### **Dimensions**

| _                                |                                                      |
|----------------------------------|------------------------------------------------------|
| Insert Type                      | 1 gang 20AX Double Pole Rocker + Neon                |
| Insert Colour                    | Bright Chrome/Black                                  |
| EAN13 Barcode                    | 5017504392949                                        |
| Commodity Code                   | 85363030                                             |
| Luckins TSI                      | 391679658                                            |
| ETIM Class                       | EC001590                                             |
| Dimensions(Nominal)