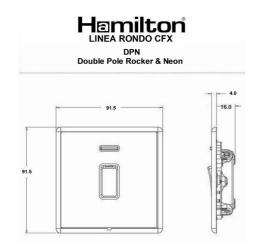

#### **Dimensions**

| Incort Tune                      | 1 cana 20AY Double Pole Pocker + Noon                |
|----------------------------------|------------------------------------------------------|
| Insert Type                      | 1 gang 20AX Double Pole Rocker + Neon                |
| Insert Colour                    | Bright Chrome/White                                  |
| EAN13 Barcode                    | 5017504507947                                        |
| Commodity Code                   | 85363030                                             |
| Luckins TSI                      | 391679674                                            |
| ETIM Class                       | EC001590                                             |
| Dimensions (Nominal)             | Single: Height = 91.5mm Width = 91.5mm Depth = 4.0mm |
| Fixing Hole Centres              | Box Fixing = 60.3mm Grid Fixing = CFX Clips          |
| Minimum Wall Box Depth           | 35mm                                                 |
| Switched Poles                   | Double                                               |
| Current Rating                   | 20AX                                                 |
| Voltage                          | 220/250V AC                                          |
| Maximum Load                     | 20 Amp inductive                                     |
| Mains Frequency                  | 50Hz                                                 |
| IP Rating                        | IP2XD                                                |
| Contact Gap Minimum              | 3mm                                                  |
| Terminal Capacity 1              | 3x2.5mm²                                             |
| Terminal Capacity 2              | 2x4mm² Multi-strand                                  |
| Terminal Capacity 3              | 1x6mm²                                               |
| Earth Terminal Capacity 1        | 6x1mm²                                               |
| Earth Terminal Capacity 2        | 5x1.5mm²                                             |
| Earth Terminal Capacity 3        | 3x2.5mm²                                             |
| Earth Terminal Capacity 4        | 2x4mm² Multi-strand                                  |
| Earth Terminal Capacity 5        | 1x6mm²                                               |
| Product Class 1                  | Must be earthed                                      |
| Ambient Operating Temperature    | -5° to +40°C                                         |
| Recommended Location             | Internal Use Only                                    |
| Maximum Installation<br>Altitude | 2000m                                                |
| Standard/Approval                | BS EN 60669-1                                        |