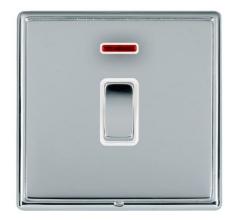

# **DATASHEET**



Code: LRXDPNBC-BSW

# Linea-Rondo CFX | LINEA-RONDO CFX RANGE | Double Pole Switches

### **Product Image**



#### Wiring



#### **Dimensions**

| Incort Tune                      | 1 cana 20AY Double Pole Pocker + Noon                |
|----------------------------------|------------------------------------------------------|
| Insert Type                      | 1 gang 20AX Double Pole Rocker + Neon                |
| Insert Colour                    | Bright Chrome/White                                  |
| EAN13 Barcode                    | 5017504507947                                        |
| Commodity Code                   | 85363030                                             |
| Luckins TSI                      | 391679674                                            |
| ETIM Class                       | EC001590                                             |
| Dimensions (Nominal)