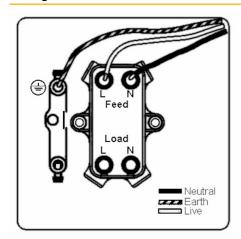

# **DATASHEET**



Code: LRXDPNBC-BSW

# Linea-Rondo CFX | LINEA-RONDO CFX RANGE | Double Pole Switches

### **Product Image**



#### Wiring



#### **Dimensions**

| Incort Tune                      | 1 cana 20AY Double Pole Pocker + Noon                |
|----------------------------------|------------------------------------------------------|
| Insert Type                      | 1 gang 20AX Double Pole Rocker + Neon                |
| Insert Colour                    | Bright Chrome/White                                  |
| EAN13 Barcode                    | 5017504507947                                        |
| Commodity Code                   | 85363030                                             |
| Luckins TSI                      | 391679674                                            |
| ETIM Class                       | EC001590                                             |
| Dimensions (Nominal)             | Sing