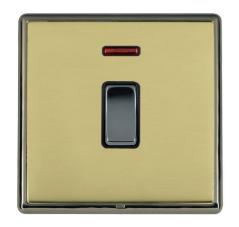

### **Product Image**

#### **Dimensions**

| Insert Type                      | 1 gang 20AX Double Pole Rocker + Neon                |
|----------------------------------|------------------------------------------------------|
| Insert Colour                    | Black Nickel/Black                                   |
|                                  |                                                      |
| EAN13 Barcode                    | 5017504382940                                        |
| Commodity Code                   | 85363030                                             |
| Luckins TSI                      | 391679742                                            |
| ETIM Class                       | EC001590                                             |
| Dimensions(Nominal)              | Single: Height = 91.5mm Width = 91.5mm Depth = 4.0mm |
| Fixing Hole Centres              | Box Fixing = 60.3mm Grid Fixing = CFX Clips          |
| Minimum Wall Box Depth           | 35mm                                                 |
| Switched Poles                   | Double                                               |
| Current Rating                   | 20AX                                                 |
| Voltage                          | 220/250V AC                                          |
| Maximum Load                     | 20 Amp inductive                                     |
| Mains Frequency                  | 50Hz                                                 |
| IP Rating                        | IP2XD                                                |
| Contact Gap Minimum              | 3mm                                                  |
| Terminal Capacity 1              | 3x2.5mm²                                             |
| Terminal Capacity 2              | 2x4mm² Multi-strand                                  |
| Terminal Capacity 3              | 1x6mm²                                               |
| Earth Terminal Capacity 1        | 6x1mm²                                               |
| Earth Terminal Capacity 2        | 5x1.5mm²                                             |
| Earth Terminal Capacity 3        | 3x2.5mm²                                             |
| Earth Terminal Capacity 4        | 2x4mm² Multi-strand                                  |
| Earth Terminal Capacity 5        | 1x6mm²                                               |
| Product Class 1                  | Must be earthed                                      |
| Ambient Operating Temperature    | -5° to +40°C                                         |
| Recommended Location             | Internal Use Only                                    |
| Maximum Installation<br>Altitude | 2000m                                                |
| Standard/Approval                | BS EN 60669-1                                        |