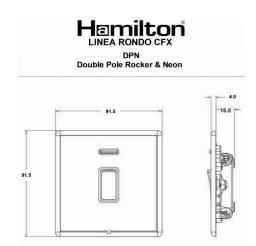

#### **Dimensions**

| Insert Type                      | 1 gang 20AX Double Pole Rocker + Neon                |
|----------------------------------|------------------------------------------------------|
| Insert Colour                    | Black Nickel/Black                                   |
|                                  |                                                      |
| EAN13 Barcode                    | 5017504382940                                        |
| Commodity Code                   | 85363030                                             |
| Luckins TSI                      | 391679742                                            |
| ETIM Class                       | EC001590                                             |
| Dimensions(Nominal)              | Single: Height = 91.5mm Width = 91.5mm Depth = 4.0mm |
| Fixing Hole Centres              | Box Fixing = 60.3mm Grid Fixing = CFX Clips          |
| Minimum Wall Box Depth           | 35mm                                                 |
| Switched Poles                   | Double                                               |
| Current Rating                   | 20AX                                                 |
| Voltage                          | 220/250V AC                                          |
| Maximum Load                     | 20 Amp inductive                                     |
| Mains Frequency                  | 50Hz                                                 |
| IP Rating                        | IP2XD                                                |
| Contact Gap Minimum              | 3mm                                                  |
| Terminal Capacity 1              | 3x2.5mm²                                             |
| Terminal Capacity 2              | 2x4mm² Multi-strand                                  |
| Terminal Capacity 3              | 1x6mm²                                               |
| Earth Terminal Capacity 1        | 6x1mm²                                               |
| Earth Terminal Capacity 2        | 5x1.5mm²                                             |
| Earth Terminal Capacity 3        | 3x2.5mm²                                             |
| Earth Terminal Capacity 4        | 2x4mm² Multi-strand                                  |
| Earth Terminal Capacity 5        | 1x6mm²                                               |
| Product Class 1                  | Must be earthed                                      |
| Ambient Operating Temperature    | -5° to +40°C                                         |
| Recommended Location             | Internal Use Only                                    |
| Maximum Installation<br>Altitude | 2000m                                                |
| Standard/Approval                | BS EN 60669-1                                        |