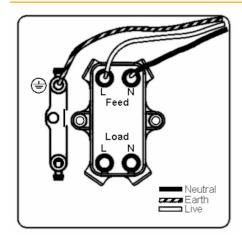

## **DATASHEET**



Code: LRXDPNBK-PBB

# Linea-Rondo CFX | LINEA-RONDO CFX RANGE | Double Pole Switches

### **Product Image**



#### Wiring



#### **Dimensions**

| Insert Type                      | 1 gang 20AX Double Pole Rocker + Neon                |
|----------------------------------|------------------------------------------------------|
| Insert Colour                    | Black Nickel/Black                                   |
|                                  |                                                      |
| EAN13 Barcode                    | 5017504382940                                        |
| Commodity Code                   | 85363030                                             |
| Luckins TSI                      | 391679742                                            |
| ETIM Class                       | EC001590                                             |
| Dimensions(Nominal)              | Sing