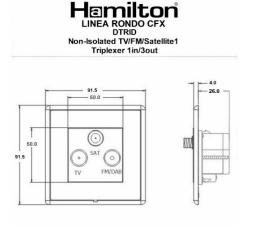

### **Dimensions**

| Insert Type                      | Non-Isolated TV+FM+SAT Triplexer 1in/3out (DAB Compatible)                                                                                                                                       |
|----------------------------------|--------------------------------------------------------------------------------------------------------------------------------------------------------------------------------------------------|
| Insert Colour                    | Black                                                                                                                                                                                            |
| EAN13 Barcode                    | 5017504057053                                                                                                                                                                                    |
| <b>Commodity Code</b>            | 85367000                                                                                                                                                                                         |
| Luckins TSI                      | 391678727                                                                                                                                                                                        |
| ETIM Class                       | EC000439                                                                                                                                                                                         |
| Dimensions(Nominal)              | Single: Height = 91.5mm Width = 91.5mm Depth = 4.0mm                                                                                                                                             |
| Fixing Hole Centres              | Box Fixing = 60.3mm Grid Fixing = CFX Clips                                                                                                                                                      |
| Minimum Wall Box Depth           | 35mm                                                                                                                                                                                             |
| Switched Poles                   | N/A                                                                                                                                                                                              |
| Current Rating                   | n/a                                                                                                                                                                                              |
| IP Rating                        | IP2XD                                                                                                                                                                                            |
| Contact Gap Minimum              | N/A                                                                                                                                                                                              |
| Earth Terminal Capacity 1        | 5x1mm²                                                                                                                                                                                           |
| Earth Terminal Capacity 2        | 4 x 1.5mm2                                                                                                                                                                                       |
| Earth Terminal Capacity 3        | 3 x 2.5mm2                                                                                                                                                                                       |
| Earth Terminal Capacity 4        | 1 x 4mm2 Multi-strand                                                                                                                                                                            |
| Earth Terminal Capacity 5        | 1 x 6mm2                                                                                                                                                                                         |
| Product Class 1                  | Must be earthed (ref BS7671 415.2.1)                                                                                                                                                             |
| Ambient Operating<br>Temperature | -5° to +40°C                                                                                                                                                                                     |
| Recommended Location             | Internal Use Only                                                                                                                                                                                |
| Maximum Installation<br>Altitude | 2000m                                                                                                                                                                                            |
| Standard/Approval                | BS EN 50083-2:2012/A1; 2015. BS EN 61169-2:2007.<br>BS EN 61169-24:2009                                                                                                                          |
| Patents And Trade Marks          | Linea is a Registered Trade Mark No 2398665 CFX is a<br>Registered Trade Mark No 2398667 Patent No. GB<br>2383375B Community Trd Mark No. 002906428<br>Linea-Rondo CFX is a UK Registered Design |