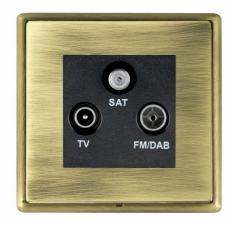

## **DATASHEET**



Code: LRXDTRIDAB-ABB

# Linea-Rondo CFX | LINEA-RONDO CFX RANGE | Digital Television Sockets - Screened Non-Isolated/DAB Compatible

## **Product Image**



#### Wiring



I. Undo the cable clamp screw.

I. Iff up the cover of the clamp, be careful not to displace the MC gasket which is located on the cover.

Insert the conductor into the terminal slot which is located in the casing of the module.

The casing of the module cover is to ensure that conductor, covering the conductor, covering braid and cable are in the correct position as shown



### **Dimensions**



| Insert Type                      | Non-Isolated TV+FM+SAT Triplexer 1in/3out (DAB Compatible)                                                                                                                                       |
|----------------------------------|------------------------------------------------------------------------------------------------------------------