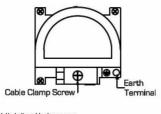

#### Wiring

I. Undo the cable clamp screw.

I. Iff up the cover of the clamp, be careful not to displace the MC gasket which is located on the cover.

Insert the conductor into the terminal slot which is located in the casing of the module.

The casing of the module cover is to ensure that conductor, covering the conductor, covering braid and cable are in the correct position as shown