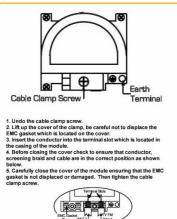

## **DATASHEET**



Code: LRXDTRIDBC-BSB

# Linea-Rondo CFX | LINEA-RONDO CFX RANGE | Digital Television Sockets - Screened Non-Isolated/DAB Compatible

## **Product Image**



#### Wiring



### **Dimensions**



| Insert Type                      | Non-Isolated TV+FM+SAT Triplexer 1in/3out (DAB Compatible)                                                                                                                                       |
|----------------------------------|--------------------------------------------------------------------------------------------------------------------------------------------------------------------------------------------------|
| Insert Colour                    | Black                                                                                                                                                                                            |
| EAN13 Barcode                    | 5017504057084