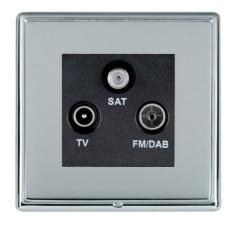

## **DATASHEET**



Code: LRXDTRIDBC-BSB

# Linea-Rondo CFX | LINEA-RONDO CFX RANGE | Digital Television Sockets - Screened Non-Isolated/DAB Compatible

## **Product Image**



#### Wiring



### **Dimensions**



| Insert Type                      | Non-Isolated TV+FM+SAT Triplexer 1in/3out (DAB Compatible)                                                                                                                                       |
|----------------------------------|--------------------------------------------------------------------------------------------------------------------------------------------------------------------------------------------------|
| Insert Colour                    | Black                                                                                                                                                                                            |
| EAN13 Barcode                    | 5017504057084