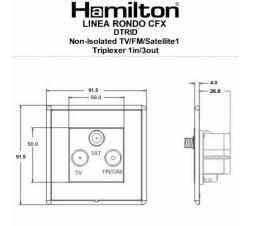

### **Dimensions**

| Insert Type                      | Non-Isolated TV+FM+SAT Triplexer 1in/3out (DAB Compatible)                                                                                                                                       |
|----------------------------------|--------------------------------------------------------------------------------------------------------------------------------------------------------------------------------------------------|
| Insert Colour                    | Black                                                                                                                                                                                            |
| EAN13 Barcode                    | 5017504057084                                                                                                                                                                                    |
| Commodity Code                   | 85367000                                                                                                                                                                                         |
| Luckins TSI                      | 391678756                                                                                                                                                                                        |
| ETIM Class                       | EC000439                                                                                                                                                                                         |
| Dimensions(Nominal)              | Single: Height = 91.5mm Width = 91.5mm Depth = 4.0mm                                                                                                                                             |
| Fixing Hole Centres              | Box Fixing = 60.3mm Grid Fixing = CFX Clips                                                                                                                                                      |
| Minimum Wall Box Depth           | 35mm                                                                                                                                                                                             |
| Switched Poles                   | N/A                                                                                                                                                                                              |
| Current Rating                   | n/a                                                                                                                                                                                              |
| IP Rating                        | IP2XD                                                                                                                                                                                            |
| Contact Gap Minimum              | N/A                                                                                                                                                                                              |
| Earth Terminal Capacity 1        | 5x1mm²                                                                                                                                                                                           |
| Earth Terminal Capacity 2        | 4 x 1.5mm2                                                                                                                                                                                       |
| Earth Terminal Capacity 3        | 3 x 2.5mm2                                                                                                                                                                                       |
| Earth Terminal Capacity 4        | 1 x 4mm2 Multi-strand                                                                                                                                                                            |
| Earth Terminal Capacity 5        | 1 x 6mm2                                                                                                                                                                                         |
| Product Class 1                  | Must be earthed (ref BS7671 415.2.1)                                                                                                                                                             |
| Ambient Operating<br>Temperature | -5° to +40°C                                                                                                                                                                                     |
| Recommended Location             | Internal Use Only                                                                                                                                                                                |
| Maximum Installation<br>Altitude | 2000m                                                                                                                                                                                            |
| Standard/Approval                | BS EN 50083-2:2012/A1; 2015. BS EN 61169-2:2007.<br>BS EN 61169-24:2009                                                                                                                          |
| Patents And Trade Marks          | Linea is a Registered Trade Mark No 2398665 CFX is a<br>Registered Trade Mark No 2398667 Patent No. GB<br>2383375B Community Trd Mark No. 002906428<br>Linea-Rondo CFX is a UK Registered Design |