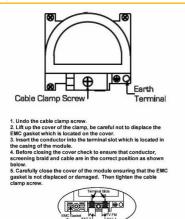

## **DATASHEET**



making connections beautifully

Code: LRXDTRIDBC-NB

# Linea-Rondo CFX | LINEA-RONDO CFX RANGE | Digital Television Sockets - Screened Non-Isolated/DAB Compatible

#### **Product Image**



#### Wiring



### Dimensions



| Insert Type                      | Non-Isolated TV+FM+SAT Triplexer 1in/3out (DAB Compatible)                                                                                                                                       |
|----------------------------------|--------------------------------------------------------------------------------------------------------------------------------------------------------------------------------------------------|
| Insert Colour                    | Black                                                                                                                                                                                            |
| EAN13 Barcode                    | 5017504057107