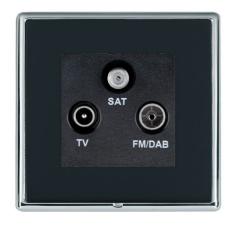

## **DATASHEET**



making connections beautifully

Code: LRXDTRIDBC-NB

# Linea-Rondo CFX | LINEA-RONDO CFX RANGE | Digital Television Sockets - Screened Non-Isolated/DAB Compatible

#### **Product Image**



#### Wiring



### Dimensions



| Insert Type                      | Non-Isolated TV+FM+SAT Triplexer 1in/3out (DAB Compatible)                                                                                                                                       |
|----------------------------------|--------------------------------------------------------------------------------------------------------------------------------------------------------------------------------------------------|
| Insert Colour                    | Black                                                                                                                                                                                            |
| EAN13 Barcode                    | 5017504057107