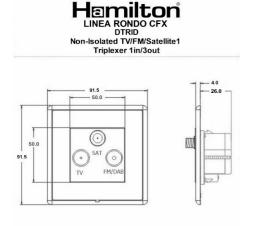

### Dimensions

| Insert Type                      | Non-Isolated TV+FM+SAT Triplexer 1in/3out (DAB Compatible)                                                                                                                                       |
|----------------------------------|--------------------------------------------------------------------------------------------------------------------------------------------------------------------------------------------------|
| Insert Colour                    | Black                                                                                                                                                                                            |
| EAN13 Barcode                    | 5017504057107                                                                                                                                                                                    |
| Commodity Code                   | 85367000                                                                                                                                                                                         |
| Luckins TSI                      | 391530166                                                                                                                                                                                        |
| ETIM Class                       | EC000439                                                                                                                                                                                         |
| Dimensions(Nominal)              | Single: Height = 91.5mm Width = 91.5mm Depth = 4.0mm                                                                                                                                             |
| Fixing Hole Centres              | Box Fixing = 60.3mm Grid Fixing = CFX Clips                                                                                                                                                      |
| Minimum Wall Box Depth           | 35mm                                                                                                                                                                                             |
| Switched Poles                   | N/A                                                                                                                                                                                              |
| Current Rating                   | n/a                                                                                                                                                                                              |
| IP Rating                        | IP2XD                                                                                                                                                                                            |
| Contact Gap Minimum              | N/A                                                                                                                                                                                              |
| Earth Terminal Capacity 1        | 5x1mm²                                                                                                                                                                                           |
| Earth Terminal Capacity 2        | 4 x 1.5mm2                                                                                                                                                                                       |
| Earth Terminal Capacity 3        | 3 x 2.5mm2                                                                                                                                                                                       |
| Earth Terminal Capacity 4        | 1 x 4mm2 Multi-strand                                                                                                                                                                            |
| Earth Terminal Capacity 5        | 1 x 6mm2                                                                                                                                                                                         |
| Product Class 1                  | Must be earthed (ref BS7671 415.2.1)                                                                                                                                                             |
| Ambient Operating<br>Temperature | -5° to +40°C                                                                                                                                                                                     |
| Recommended Location             | Internal Use Only                                                                                                                                                                                |
| Maximum Installation<br>Altitude | 2000m                                                                                                                                                                                            |
| Standard/Approval                | BS EN 50083-2:2012/A1; 2015. BS EN 61169-2:2007.<br>BS EN 61169-24:2009                                                                                                                          |
| Patents And Trade Marks          | Linea is a Registered Trade Mark No 2398665 CFX is a<br>Registered Trade Mark No 2398667 Patent No. GB<br>2383375B Community Trd Mark No. 002906428<br>Linea-Rondo CFX is a UK Registered Design |