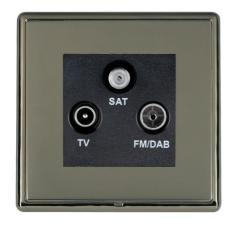

## **DATASHEET**



making connections beautifully

Code: LRXDTRIDBK-BKB

# Linea-Rondo CFX | LINEA-RONDO CFX RANGE | Digital Television Sockets - Screened Non-Isolated/DAB Compatible

### **Product Image**



#### Wiring



#### Dimensions



| Insert Type                      | Non-Isolated TV+FM+SAT Triplexer 1in/3out (DAB Compatible)                                                                                                                                                                                  |
|----------------------------------|---------------------------------------------------------------------------------------------------------------------------------------------------------------------------------------------------------------------------------------------|
| Insert Colour                    | Black