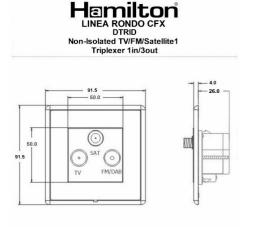

#### Dimensions

| Insert Type                      | Non-Isolated TV+FM+SAT Triplexer 1in/3out (DAB Compatible)                                                                                                                                                                                  |
|----------------------------------|---------------------------------------------------------------------------------------------------------------------------------------------------------------------------------------------------------------------------------------------|
| Insert Colour                    | Black                                                                                                                                                                                                                                       |
| EAN13 Barcode                    | 5017504057152                                                                                                                                                                                                                               |
| <b>Commodity Code</b>            | 85367000                                                                                                                                                                                                                                    |
| Luckins TSI                      | 391678811                                                                                                                                                                                                                                   |
| ETIM Class                       | EC000439                                                                                                                                                                                                                                    |
| Dimensions (Nominal)             | Single: Height = 91.5mm Width = 91.5mm Depth = 4.0mm                                                                                                                                                                                        |
| Fixing Hole Centres              | Box Fixing = 60.3mm Grid Fixing = CFX Clips                                                                                                                                                                                                 |
| Minimum Wall Box Depth           | 35mm                                                                                                                                                                                                                                        |
| Switched Poles                   | N/A                                                                                                                                                                                                                                         |
| Current Rating                   | n/a                                                                                                                                                                                                                                         |
| IP Rating                        | IP2XD                                                                                                                                                                                                                                       |
| Contact Gap Minimum              | N/A                                                                                                                                                                                                                                         |
| Earth Terminal Capacity 1        | 5x1mm²                                                                                                                                                                                                                                      |
| Earth Terminal Capacity 2        | 4 x 1.5mm2                                                                                                                                                                                                                                  |
| Earth Terminal Capacity 3        | 3 x 2.5mm2                                                                                                                                                                                                                                  |
| Earth Terminal Capacity 4        | 1 x 4mm2 Multi-strand                                                                                                                                                                                                                       |
| Earth Terminal Capacity 5        | 1 x 6mm2                                                                                                                                                                                                                                    |
| Product Class 1                  | Must be earthed (ref BS7671 415.2.1)                                                                                                                                                                                                        |
| Ambient Operating<br>Temperature | -5° to +40°C                                                                                                                                                                                                                                |
| Recommended Location             | Internal Use Only                                                                                                                                                                                                                           |
| Maximum Installation<br>Altitude | 2000m                                                                                                                                                                                                                                       |
| Standard/Approval                | BS EN 50083-2:2012/A1; 2015. BS EN 61169-2:2007.<br>BS EN 61169-24:2009                                                                                                                                                                     |
| Patents And Trade Marks          | Linea is a Registered Trade Mark No 2398665 CFX is a<br>Registered Trade Mark No 2398667 Patent No. GB<br>2383375B Community Trd Mark No. 002906428<br>Linea-Rondo CFX is a UK Registered Design<br>Certificate No: R21=2106349 SS2=2106350 |