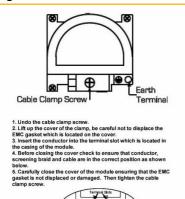

## **DATASHEET**



making connections beautifully

Code: LRXDTRIDBK-BKB

# Linea-Rondo CFX | LINEA-RONDO CFX RANGE | Digital Television Sockets - Screened Non-Isolated/DAB Compatible

### **Product Image**



#### Wiring



#### Dimensions



| Insert Type                      | Non-Isolated TV+FM+SAT Triplexer 1in/3out (DAB Compatible)                                                                                                                                                                                  |
|----------------------------------|---------------------------------------------------------------------------------------------------------------------------------------------------------------------------------------------------------------------------------------------|
| Insert Colour                    | Black