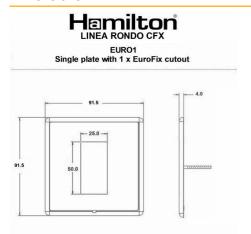

## **Dimensions**

| Insert Type                      | 1 gang EuroFix 25x50mm Apertured Plate with Grid                                                                                                                                                 |
|----------------------------------|--------------------------------------------------------------------------------------------------------------------------------------------------------------------------------------------------|
| Insert Colour                    | N/A                                                                                                                                                                                              |
| EAN13 Barcode                    | 5017504057503                                                                                                                                                                                    |
| Commodity Code                   | 74192000                                                                                                                                                                                         |
| Luckins TSI                      | 393795556                                                                                                                                                                                        |
| ETIM Class                       | EC000018                                                                                                                                                                                         |
| Dimensions(Nominal)              | Single: Height = 91.5mm Width = 91.5mm Depth = 4.0mm                                                                                                                                             |
| Fixing Hole Centres              | Box Fixing = 60.3mm Grid Fixing = CFX Clips                                                                                                                                                      |
| Minimum Wall Box Depth           | As Per Insert                                                                                                                                                                                    |
| Switched Poles                   | N/A                                                                                                                                                                                              |
| Current Rating                   | Insert Specific                                                                                                                                                                                  |
| Voltage                          | Insert Specific                                                                                                                                                                                  |
| Maximum Load                     | Insert Specific                                                                                                                                                                                  |
| IP Rating                        | N/A                                                                                                                                                                                              |
| Contact Gap Minimum              | N/A                                                                                                                                                                                              |
| Earth Terminal Capacity 1        | 5x1mm²                                                                                                                                                                                           |
| Earth Terminal Capacity 2        | 4x1.5mm²                                                                                                                                                                                         |
| Earth Terminal Capacity 3        | 3x2.5mm²                                                                                                                                                                                         |
| Earth Terminal Capacity 4        | 1x4mm² Multi-strand                                                                                                                                                                              |
| Earth Terminal Capacity 5        | 1x6mm²                                                                                                                                                                                           |
| Product Class 1                  | Face plate must be earthed                                                                                                                                                                       |
| Recommended Location             | Internal Use Only                                                                                                                                                                                |
| Maximum Installation<br>Altitude | 2000m                                                                                                                                                                                            |
| Standard/Approval                | N/A                                                                                                                                                                                              |
| Additional Notes                 | See EuroFix for a full range of inserts. Plates must be Earthed via the Earth Tag.                                                                                                               |
| Patents And Trade Marks          | Linea is a Registered Trade Mark No 2398665 CFX is a<br>Registered Trade Mark No 2398667 Patent No. GB<br>2383375B Community Trd Mark No. 002906428<br>Linea-Rondo CFX is a UK Registered Design |