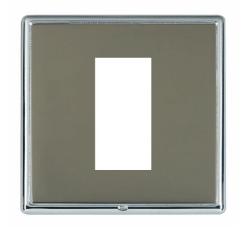

## **Product Image**

Wiring

## **Dimensions**

| Insert Type                      | 1 gang EuroFix 25x50mm Apertured Plate with Grid                                                                                                                                                 |
|----------------------------------|--------------------------------------------------------------------------------------------------------------------------------------------------------------------------------------------------|
| Insert Colour                    | N/A                                                                                                                                                                                              |
| EAN13 Barcode                    | 5017504057503                                                                                                                                                                                    |
| Commodity Code                   | 74192000                                                                                                                                                                                         |
| Luckins TSI                      | 393795556                                                                                                                                                                                        |
| ETIM Class                       | EC000018                                                                                                                                                                                         |
| Dimensions(Nominal)              | Single: Height = 91.5mm Width = 91.5mm Depth = 4.0mm                                                                                                                                             |
| Fixing Hole Centres              | Box Fixing = 60.3mm Grid Fixing = CFX Clips                                                                                                                                                      |
| Minimum Wall Box Depth           | As Per Insert                                                                                                                                                                                    |
| Switched Poles                   | N/A                                                                                                                                                                                              |
| Current Rating                   | Insert Specific                                                                                                                                                                                  |
| Voltage                          | Insert Specific                                                                                                                                                                                  |
| Maximum Load                     | Insert Specific                                                                                                                                                                                  |
| IP Rating                        | N/A                                                                                                                                                                                              |
| Contact Gap Minimum              | N/A                                                                                                                                                                                              |
| Earth Terminal Capacity 1        | 5x1mm²                                                                                                                                                                                           |
| Earth Terminal Capacity 2        | 4x1.5mm²                                                                                                                                                                                         |
| Earth Terminal Capacity 3        | 3x2.5mm²                                                                                                                                                                                         |
| Earth Terminal Capacity 4        | 1x4mm² Multi-strand                                                                                                                                                                              |
| Earth Terminal Capacity 5        | 1x6mm²                                                                                                                                                                                           |
| Product Class 1                  | Face plate must be earthed                                                                                                                                                                       |
| Recommended Location             | Internal Use Only                                                                                                                                                                                |
| Maximum Installation<br>Altitude | 2000m                                                                                                                                                                                            |
| Standard/Approval                | N/A                                                                                                                                                                                              |
| Additional Notes                 | See EuroFix for a full range of inserts. Plates must be Earthed via the Earth Tag.                                                                                                               |
| Patents And Trade Marks          | Linea is a Registered Trade Mark No 2398665 CFX is a<br>Registered Trade Mark No 2398667 Patent No. GB<br>2383375B Community Trd Mark No. 002906428<br>Linea-Rondo CFX is a UK Registered Design |