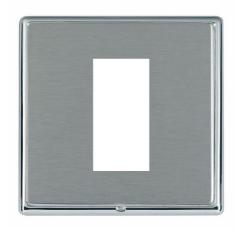

## Product Image

| Wiring |  |
|--------|--|
|--------|--|

## **Dimensions**

| Insert Type                      | 1 gang EuroFix 25x50mm Apertured Plate with Grid                                                                                                                                                                                            |
|----------------------------------|---------------------------------------------------------------------------------------------------------------------------------------------------------------------------------------------------------------------------------------------|
| Insert Colour                    | N/A                                                                                                                                                                                                                                         |
| EAN13 Barcode                    | 5017504057541                                                                                                                                                                                                                               |
| Commodity Code                   | 74192000                                                                                                                                                                                                                                    |
| Luckins TSI ETIM Class           | 393795598                                                                                                                                                                                                                                   |
|                                  | EC000018                                                                                                                                                                                                                                    |
| Dimensions (Nominal)             | Single: Height = 91.5mm Width = 91.5mm Depth = 4.0mm                                                                                                                                                                                        |
| Fixing Hole Centres              | Box Fixing = 60.3mm Grid Fixing = CFX Clips                                                                                                                                                                                                 |
| Minimum Wall Box Depth           | As Per Insert                                                                                                                                                                                                                               |
| Switched Poles                   | N/A                                                                                                                                                                                                                                         |
| Current Rating                   | Insert Specific                                                                                                                                                                                                                             |
| Voltage                          | Insert Specific                                                                                                                                                                                                                             |
| Maximum Load                     | Insert Specific                                                                                                                                                                                                                             |
| IP Rating                        | N/A                                                                                                                                                                                                                                         |
| Contact Gap Minimum              | N/A                                                                                                                                                                                                                                         |
| Earth Terminal Capacity 1        | 5x1mm²                                                                                                                                                                                                                                      |
| Earth Terminal Capacity 2        | 4x1.5mm²                                                                                                                                                                                                                                    |
| Earth Terminal Capacity 3        | 3x2.5mm²                                                                                                                                                                                                                                    |
| Earth Terminal Capacity 4        | 1x4mm² Multi-strand                                                                                                                                                                                                                         |
| Earth Terminal Capacity 5        | 1x6mm²                                                                                                                                                                                                                                      |
| Product Class 1                  | Face plate must be earthed                                                                                                                                                                                                                  |
| Recommended Location             | Internal Use Only                                                                                                                                                                                                                           |
| Maximum Installation<br>Altitude | 2000m                                                                                                                                                                                                                                       |
| Standard/Approval                | N/A                                                                                                                                                                                                                                         |
| Additional Notes                 | See EuroFix for a full range of inserts. Plates must be Earthed via the Earth Tag.                                                                                                                                                          |
| Patents And Trade Marks          | Linea is a Registered Trade Mark No 2398665 CFX is a<br>Registered Trade Mark No 2398667 Patent No. GB<br>2383375B Community Trd Mark No. 002906428<br>Linea-Rondo CFX is a UK Registered Design<br>Certificate No: R21=2106349 SS2=2106350 |