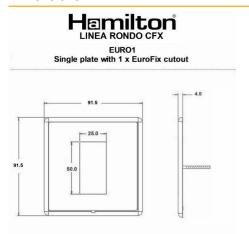

## **Dimensions**

| Insert Type                      | 1 gang EuroFix 25x50mm Apertured Plate with Grid                                                                                                                                                                                            |
|----------------------------------|---------------------------------------------------------------------------------------------------------------------------------------------------------------------------------------------------------------------------------------------|
| Insert Colour                    | N/A                                                                                                                                                                                                                                         |
| EAN13 Barcode                    | 5017504057541                                                                                                                                                                                                                               |
| Commodity Code                   | 74192000                                                                                                                                                                                                                                    |
| Luckins TSI ETIM Class           | 393795598                                                                                                                                                                                                                                   |
|                                  | EC000018                                                                                                                                                                                                                                    |
| Dimensions (Nominal)             | Single: Height = 91.5mm Width = 91.5mm Depth = 4.0mm                                                                                                                                                                                        |
| Fixing Hole Centres              | Box Fixing = 60.3mm Grid Fixing = CFX Clips                                                                                                                                                                                                 |
| Minimum Wall Box Depth           | As Per Insert                                                                                                                                                                                                                               |
| Switched Poles                   | N/A                                                                                                                                                                                                                                         |
| Current Rating                   | Insert Specific                                                                                                                                                                                                                             |
| Voltage                          | Insert Specific                                                                                                                                                                                                                             |
| Maximum Load                     | Insert Specific                                                                                                                                                                                                                             |
| IP Rating                        | N/A                                                                                                                                                                                                                                         |
| Contact Gap Minimum              | N/A                                                                                                                                                                                                                                         |
| Earth Terminal Capacity 1        | 5x1mm²                                                                                                                                                                                                                                      |
| Earth Terminal Capacity 2        | 4x1.5mm²                                                                                                                                                                                                                                    |
| Earth Terminal Capacity 3        | 3x2.5mm²                                                                                                                                                                                                                                    |
| Earth Terminal Capacity 4        | 1x4mm² Multi-strand                                                                                                                                                                                                                         |
| Earth Terminal Capacity 5        | 1x6mm²                                                                                                                                                                                                                                      |
| Product Class 1                  | Face plate must be earthed                                                                                                                                                                                                                  |
| Recommended Location             | Internal Use Only                                                                                                                                                                                                                           |
| Maximum Installation<br>Altitude | 2000m                                                                                                                                                                                                                                       |
| Standard/Approval                | N/A                                                                                                                                                                                                                                         |
| Additional Notes                 | See EuroFix for a full range of inserts. Plates must be Earthed via the Earth Tag.                                                                                                                                                          |
| Patents And Trade Marks          | Linea is a Registered Trade Mark No 2398665 CFX is a<br>Registered Trade Mark No 2398667 Patent No. GB<br>2383375B Community Trd Mark No. 002906428<br>Linea-Rondo CFX is a UK Registered Design<br>Certificate No: R21=2106349 SS2=2106350 |