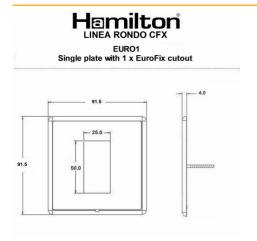

## **Dimensions**

| Insert Type                      | 1 gang EuroFix 25x50mm Apertured Plate with Grid                                                                                                                                                 |  |  |
|----------------------------------|--------------------------------------------------------------------------------------------------------------------------------------------------------------------------------------------------|--|--|
| Insert Colour                    | N/A                                                                                                                                                                                              |  |  |
| EAN13 Barcode                    | 5017504057565                                                                                                                                                                                    |  |  |
| Commodity Code                   | 74192000                                                                                                                                                                                         |  |  |
| Luckins TSI                      | 393795611                                                                                                                                                                                        |  |  |
| ETIM Class                       | EC000018                                                                                                                                                                                         |  |  |
| Dimensions(Nominal)              | Single: Height = 91.5mm Width = 91.5mm Depth = 4.0mm                                                                                                                                             |  |  |
| Fixing Hole Centres              | Box Fixing = 60.3mm Grid Fixing = CFX Clips                                                                                                                                                      |  |  |
| Minimum Wall Box Depth           | As Per Insert                                                                                                                                                                                    |  |  |
| Switched Poles                   | N/A                                                                                                                                                                                              |  |  |
| Current Rating                   | Insert Specific                                                                                                                                                                                  |  |  |
| Voltage                          | Insert Specific                                                                                                                                                                                  |  |  |
| Maximum Load                     | Insert Specific                                                                                                                                                                                  |  |  |
| IP Rating                        | N/A                                                                                                                                                                                              |  |  |
| Contact Gap Minimum              | N/A                                                                                                                                                                                              |  |  |
| Earth Terminal Capacity 1        | 5x1mm²                                                                                                                                                                                           |  |  |
| Earth Terminal Capacity 2        | 4x1.5mm²                                                                                                                                                                                         |  |  |
| Earth Terminal Capacity 3        | 3x2.5mm²                                                                                                                                                                                         |  |  |
| Earth Terminal Capacity 4        | 1x4mm² Multi-strand                                                                                                                                                                              |  |  |
| Earth Terminal Capacity 5        | 1x6mm²                                                                                                                                                                                           |  |  |
| Product Class 1                  | Face plate must be earthed                                                                                                                                                                       |  |  |
| Recommended Location             | Internal Use Only                                                                                                                                                                                |  |  |
| Maximum Installation<br>Altitude | 2000m                                                                                                                                                                                            |  |  |
| Standard/Approval                | N/A                                                                                                                                                                                              |  |  |
| Additional Notes                 | See EuroFix for a full range of inserts. Plates must be Earthed via the Earth Tag.                                                                                                               |  |  |
| Patents And Trade Marks          | Linea is a Registered Trade Mark No 2398665 CFX is a<br>Registered Trade Mark No 2398667 Patent No. GB<br>2383375B Community Trd Mark No. 002906428<br>Linea-Rondo CFX is a UK Registered Design |  |  |